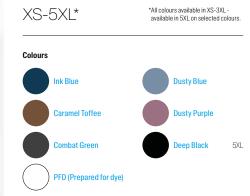

# Deep Back\*

\*Available in JH001, JH001F, JH001J, JH030, JH030J, JH035, JH038 & JH103