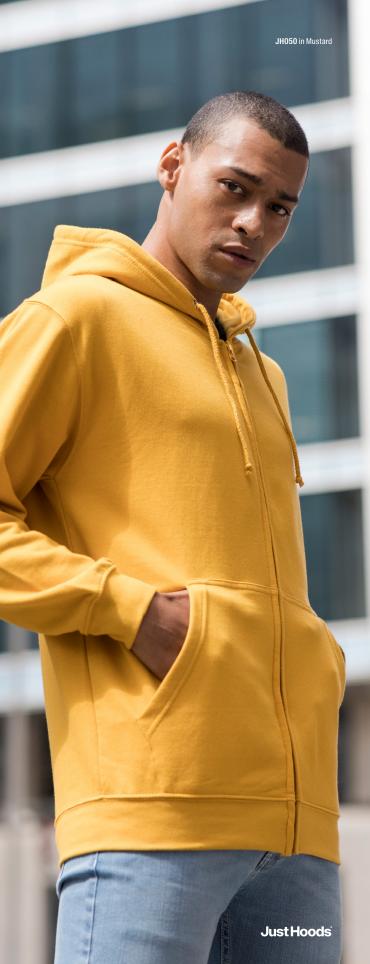

# JH050 Zoodie

New Colours

# S-5XL\*

# Key Features

Self-fabric covered main zip
Twin needle stitching detail
Double fabric hood

# Fabric

80% ringspun cotton
 20% polyester

Weight 280gsm