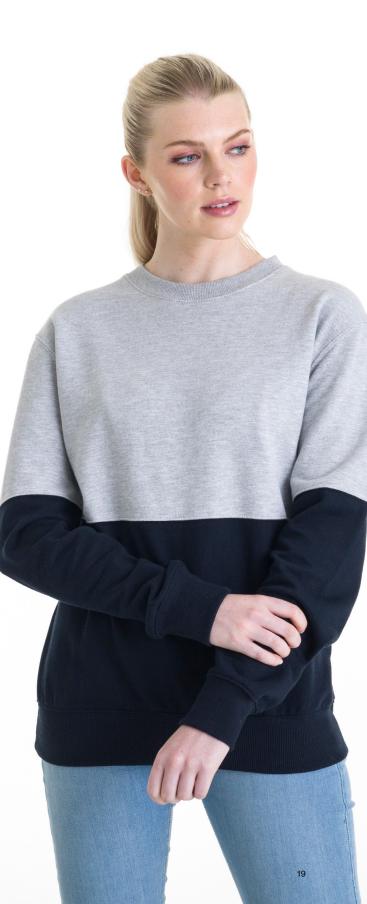

# JH014 Camo Hoodie New Colour

XS-XXL

## Colours

- Key Features

  Twin needle stitching detail
- Classic all over camouflage print design
   Double fabric hood

Fabric • 70% ringspun cotton 30% polyester

# Weight

280gsm