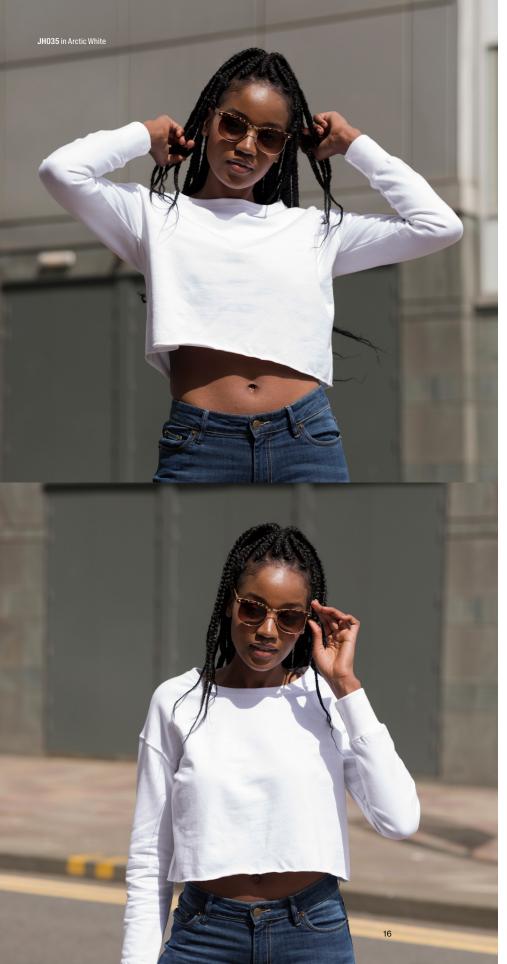

# JH035 Girlie Cropped Sweat New Style

XXS-XL

# Key Features

Girlie relaxed fit
Crew neckline
Cropped cut with drop shoulder design
Twin needle stitching
Raw edge hem with cover stitching

Fabric • 80% ringspun cotton 20% polyester

Weight 280gsm

CITY

18