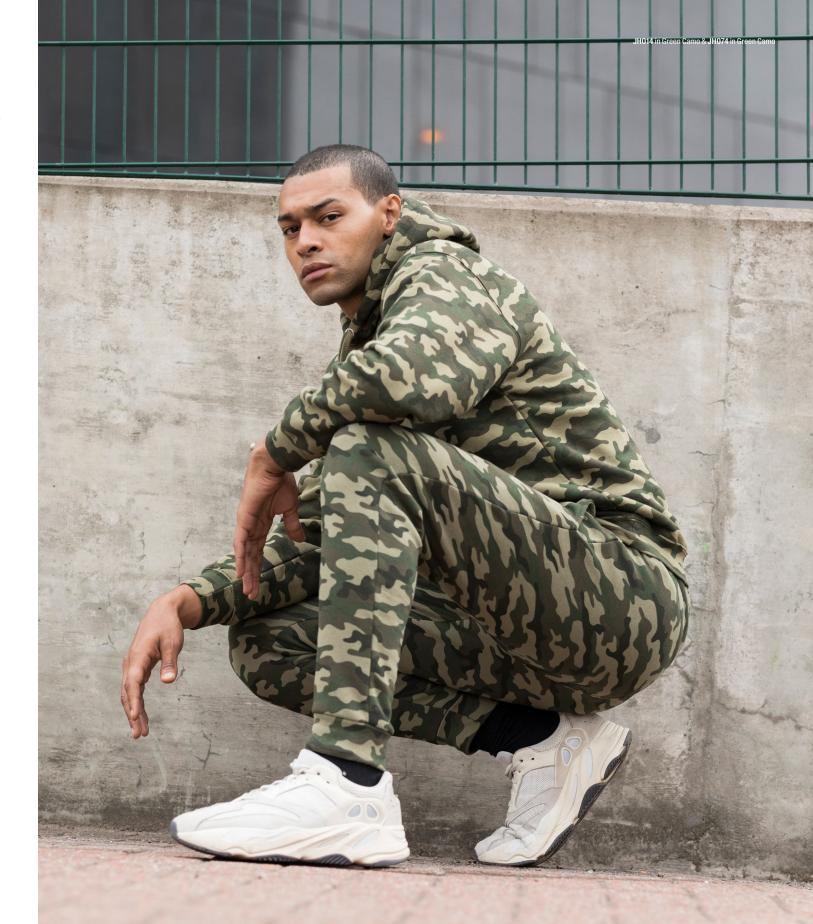

# JH014 Camo Hoodie New Colour

XS-XXL

## Colours

- Key Features

  Twin needle stitching detail
- Classic all over camouflage print design
   Double fabric hood

Fabric • 70% ringspun cotton 30% polyester

# Weight

280gsm

# JH074 **Tapered Track Pant** *New Colour*

S-XXL Colours New French Navy Jet Black Heather Grev Charcoal

Key FeaturesModern tapered slim fit Front pockets
 Elasticated waistband with outer drawcords

Fabric • 80% ringspun cotton / 20% polyester 70% ringspun cotton / 30% polyester (Green Camo)

# **Weight** 280gsm

-

22