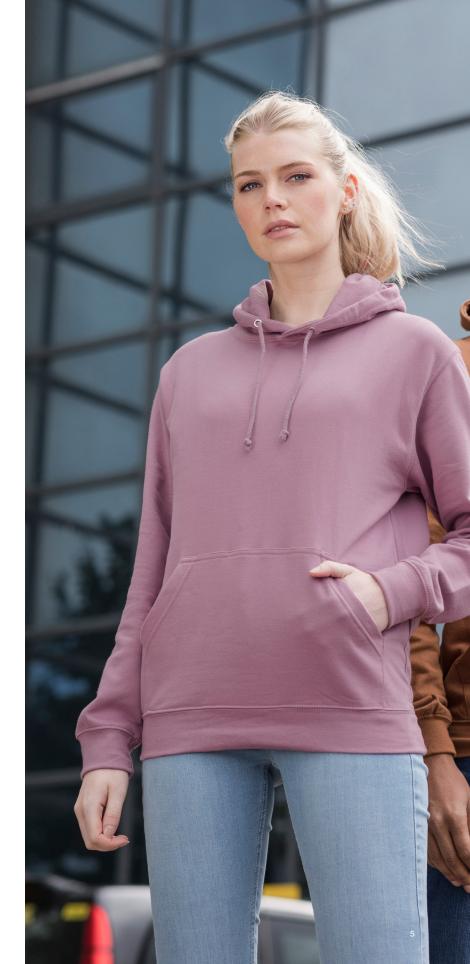

# JH001 **College Hoodie** *New Colours*

Key Features • 72 great colours • Twin needle stitching detail • Double fabric hood

Fabric • 80% ringspun cotton 20% polyester

Weight 280gsm

# Deep Back\*

\*Available in JH001, JH001F, JH001J, JH030, JH030J, JH035, JH038 & JH103