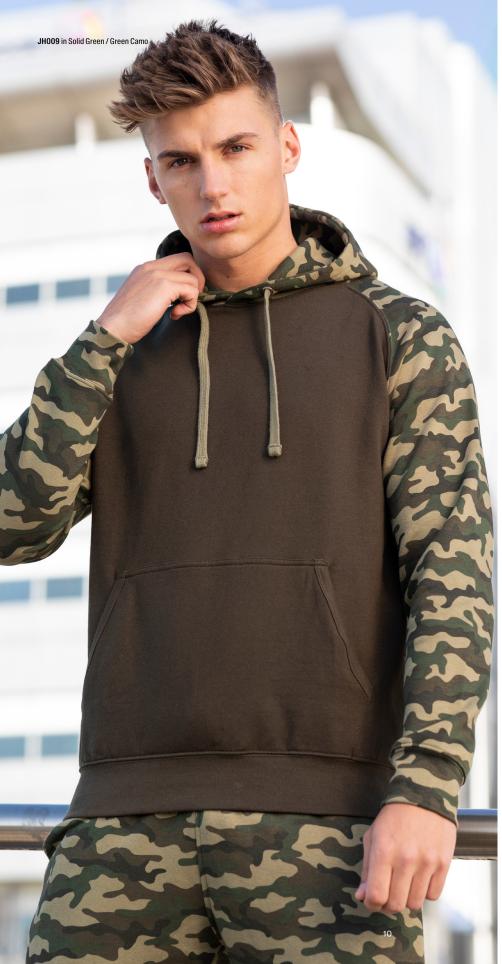

# JH009 Baseball Hoodie New Colours

S-XXL

Key Features • Twin needle stitching detail Contrast ragian sleeves and drawcords
 Contrast Double fabric hood

Fabric • 80% ringspun cotton 20% polyester

**Weight** 280gsm