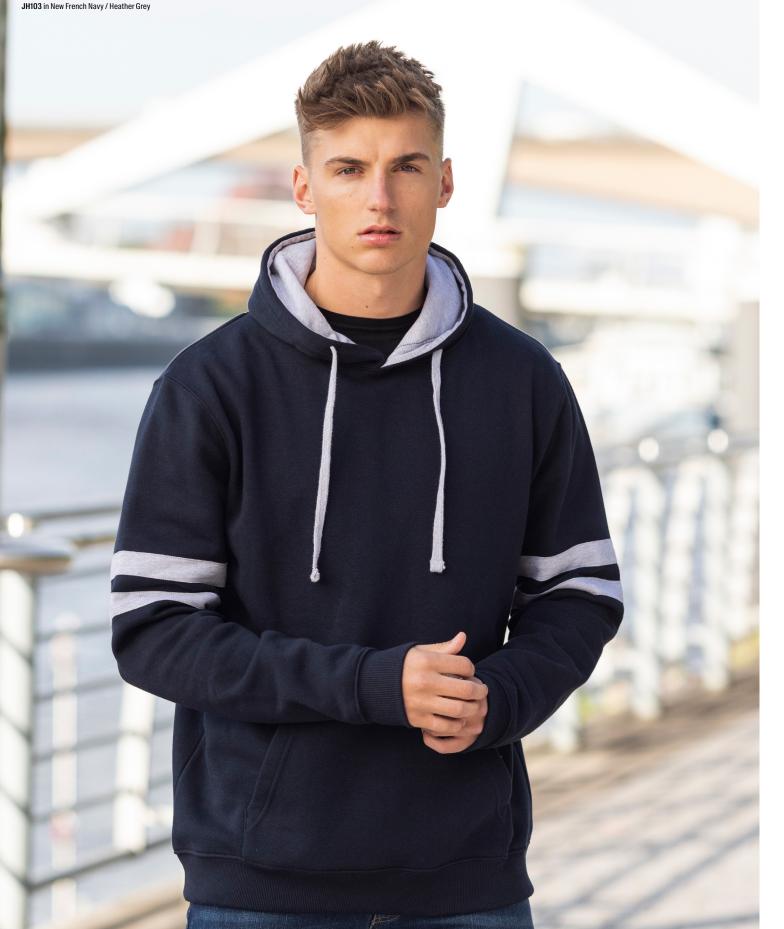

# JH103 **Game Day Hoodie** *New Style*

XS-3XL

## Colours

Heather Grey Deep Black

- Key Features Heavyweight hoodie Striped detailing on sleeves Regular fit

Fabric • 70% ringspun cotton 30% polyester

Weight 330gsm

Deep Black Heather Grey