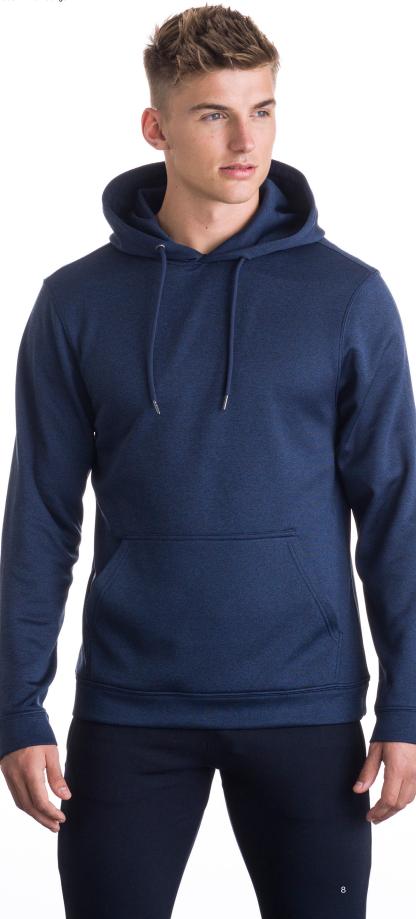

# JH006 Sports Polyester Hoodie New Colours

# S-3XL

## Key Features • Sporty fit • Twin needle stitch

Twin needle stitching detail
 Double fabric hood

Fabric • 100% polyester

Weight 200gsm