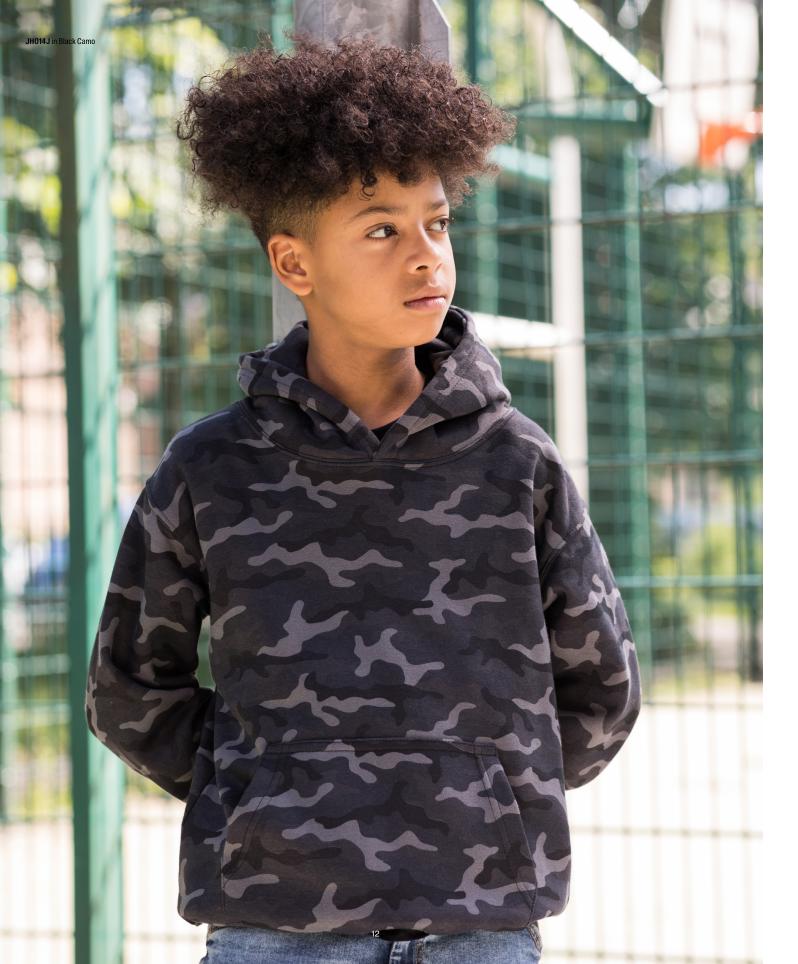

# JH014J Kids Camo Hoodie New Style

XS-XL

Key Features • Twin needle stitching detail • Classic all over camouflage print design • Double fabric hood

Fabric • 70% ringspun cotton 30% polyester

Weight 280gsm