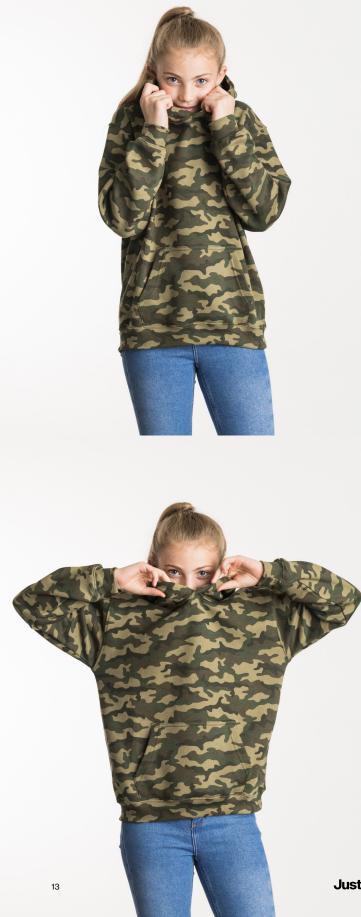

# JH014J Kids Camo Hoodie New Style

XS-XL

Key Features • Twin needle stitching detail • Classic all over camouflage print design • Double fabric hood

Fabric • 70% ringspun cotton 30% polyester

Weight 280gsm