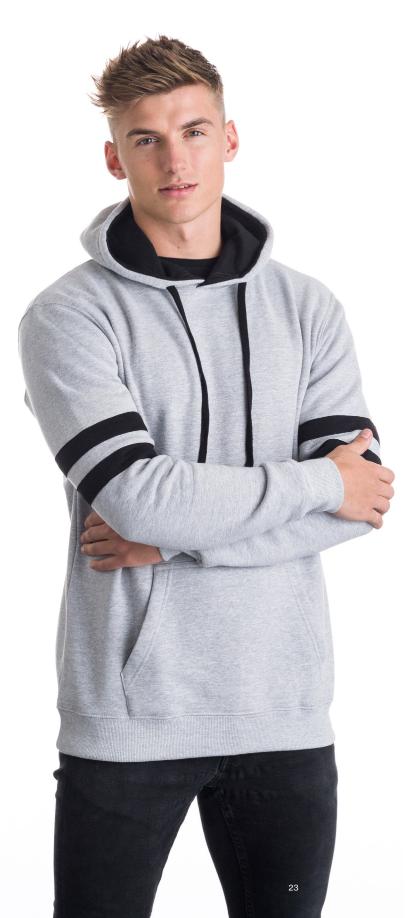

# JH103 **Game Day Hoodie** *New Style*

XS-3XL

## Colours

Heather Grey Deep Black

- Key Features Heavyweight hoodie Striped detailing on sleeves Regular fit

Fabric • 70% ringspun cotton 30% polyester

Weight 330gsm

Deep Black Heather Grey