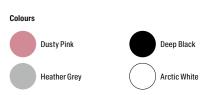

# JH035 Girlie Cropped Sweat New Style

XXS-XL

# Key Features

Girlie relaxed fit
Crew neckline
Cropped cut with drop shoulder design
Twin needle stitching
Raw edge hem with cover stitching

Fabric • 80% ringspun cotton 20% polyester

Weight 280gsm

CITY

18