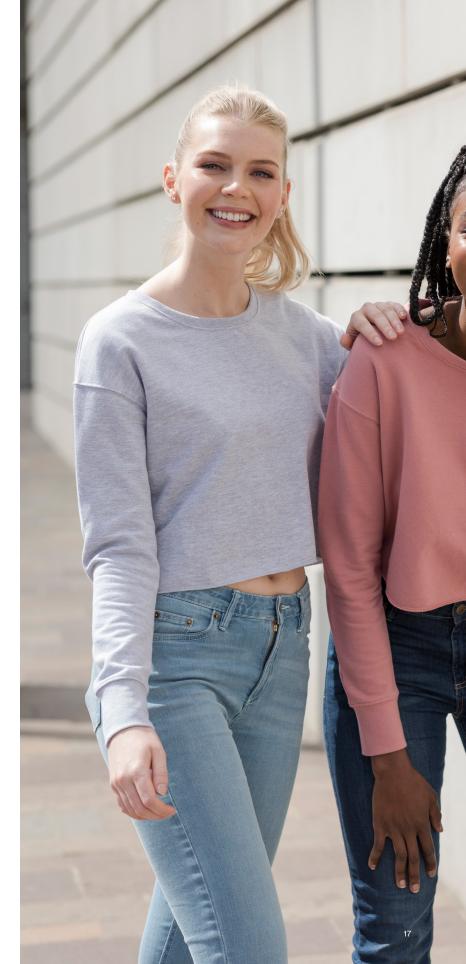

# JH038 Colour Block Sweat New Style

XS-XXL

# Colours

Heather Grey New French Navy

- Key Features Crew neck sweat Colour block design Modern contrast panelling Stylish fit

Fabric • 80% ringspun cotton 20% polyester

Weight 280gsm