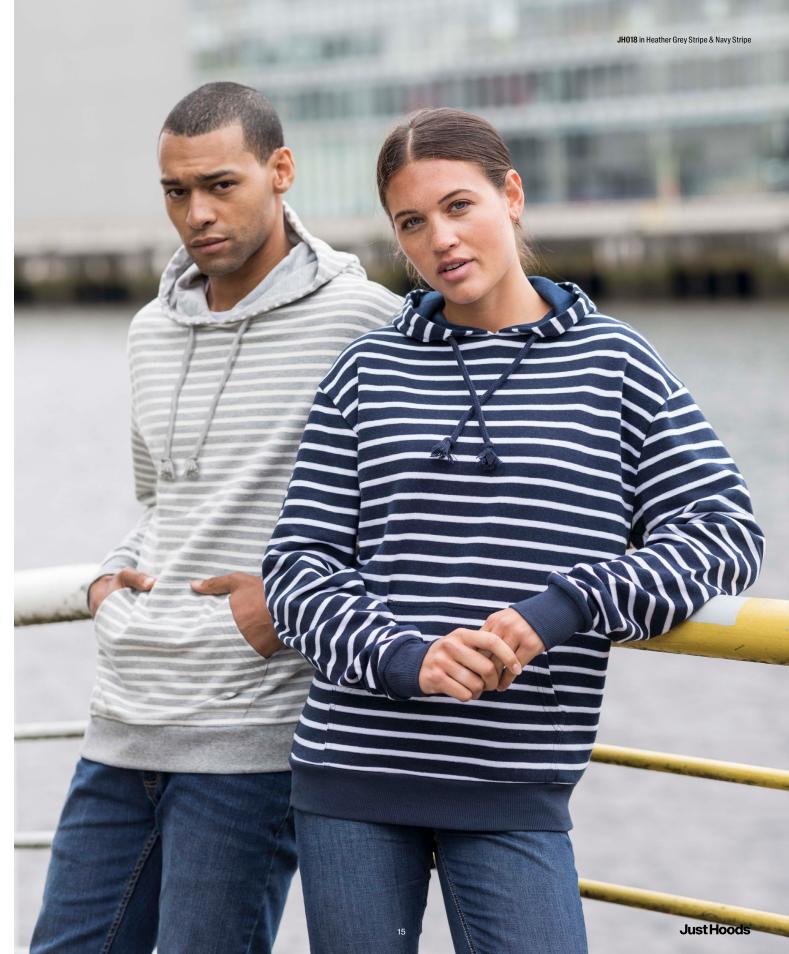

# JH018 Nautical Stripe Hoodie New Style

XS-XXL Colours

Key Features • Stripe design • French terry • Relaxed fit • Double fabric hood

Fabric • 80% cotton/20% polyester (navy stripe) 90% cotton/10% viscose (heather grey stripe)

Weight 280gsm