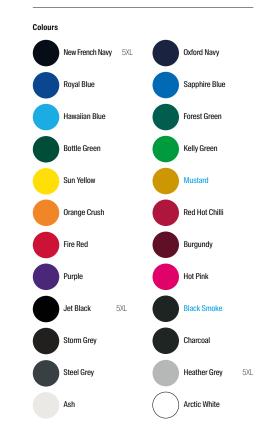

## Colours

- Key Features

  Twin needle stitching detail
- Classic all over camouflage print design
   Double fabric hood

Fabric • 70% ringspun cotton 30% polyester

# JH018 Nautical Stripe Hoodie New Style

XS-XXL Colours

Key Features • Stripe design • French terry • Relaxed fit • Double fabric hood

Fabric • 80% cotton/20% polyester (navy stripe) 90% cotton/10% viscose (heather grey stripe)

# Colours

Heather Grey New French Navy

- Key Features Crew neck sweat Colour block design Modern contrast panelling Stylish fit

Fabric • 80% ringspun cotton 20% polyester

Weight 280gsm

## Colours

Heather Grey Deep Black

- Key Features Heavyweight hoodie Striped detailing on sleeves Regular fit

Fabric • 70% ringspun cotton 30% polyester

Weight 330gsm

Deep Black Heather Grey