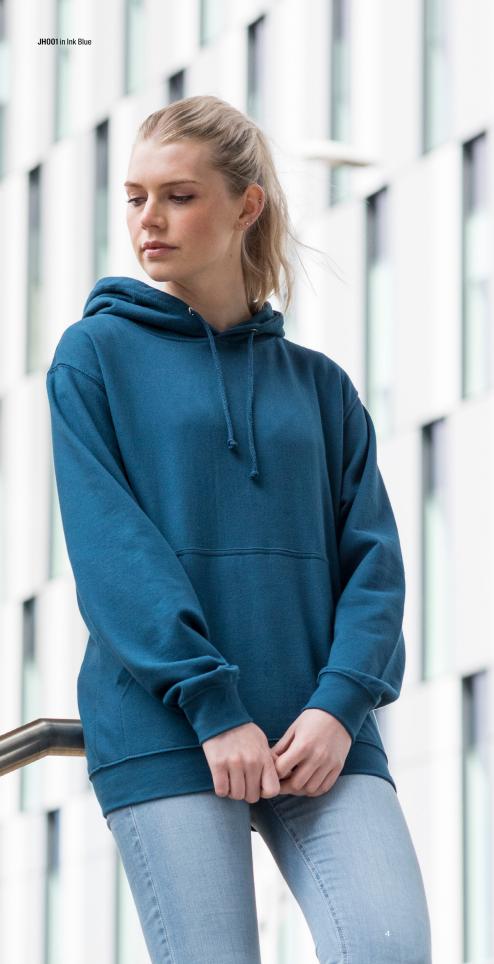

# JH001 **College Hoodie** *New Colours*

Key Features • 72 great colours • Twin needle stitching detail • Double fabric hood

Fabric • 80% ringspun cotton 20% polyester

Weight 280gsm

# Deep Back\*

\*Available in JH001, JH001F, JH001J, JH030, JH030J, JH035, JH038 & JH103