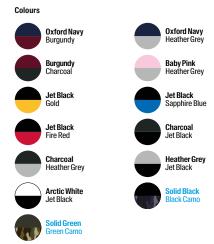

## Colours

- Key Features

  Twin needle stitching detail
- Classic all over camouflage print design
   Double fabric hood

Fabric • 70% ringspun cotton 30% polyester

# JH018 Nautical Stripe Hoodie New Style

XS-XXL Colours

Key Features • Stripe design • French terry • Relaxed fit • Double fabric hood

Fabric • 80% cotton/20% polyester (navy stripe) 90% cotton/10% viscose (heather grey stripe)

# Colours

Heather Grey New French Navy

- Key Features Crew neck sweat Colour block design Modern contrast panelling Stylish fit

Fabric • 80% ringspun cotton 20% polyester

Weight 280gsm

## Colours

Heather Grey Deep Black

- Key Features Heavyweight hoodie Striped detailing on sleeves Regular fit

Fabric • 70% ringspun cotton 30% polyester

Weight 330gsm

Deep Black Heather Grey