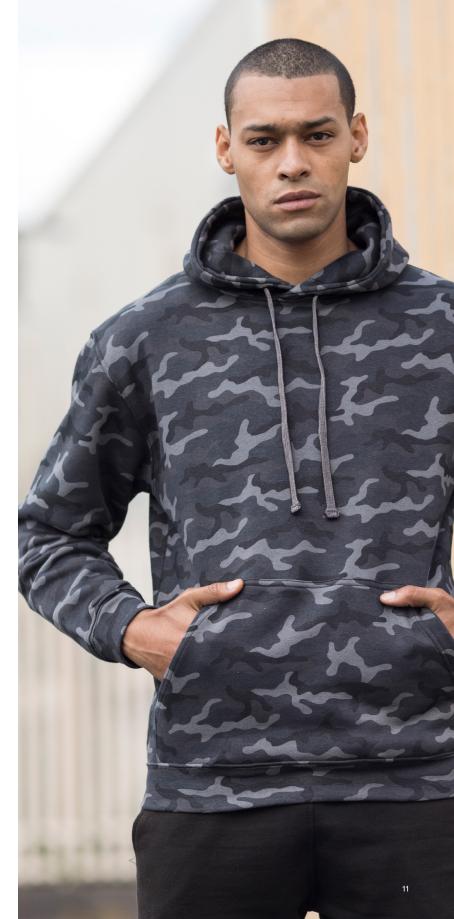

# JH014 Camo Hoodie New Colour

XS-XXL

## Colours

- Key Features

  Twin needle stitching detail
- Classic all over camouflage print design
   Double fabric hood

Fabric • 70% ringspun cotton 30% polyester

# Weight

280gsm