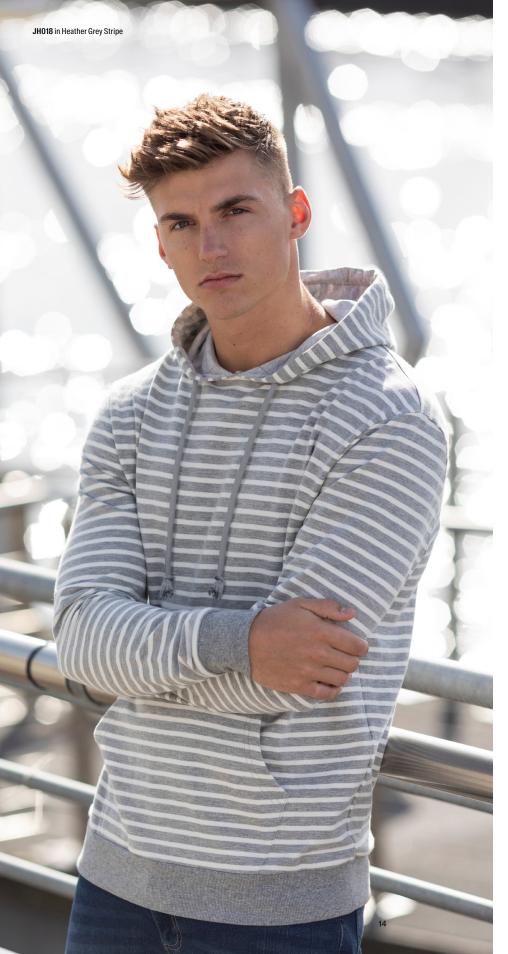

# JH018 Nautical Stripe Hoodie New Style

XS-XXL Colours

Key Features • Stripe design • French terry • Relaxed fit • Double fabric hood

Fabric • 80% cotton/20% polyester (navy stripe) 90% cotton/10% viscose (heather grey stripe)

Weight 280gsm