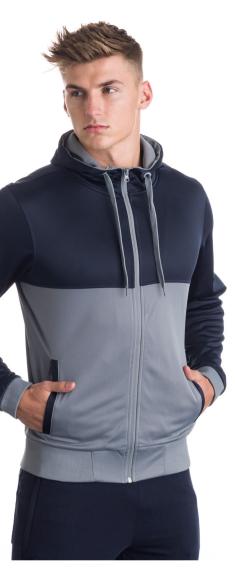

# JC052 S-XXL **Cool Urban Fitness Hoodie**

### • Ultimate 4-way stretch for ease of movement Raglan sleeve Attached two panel hood Active fit Sports panelling Simple tearout label, perfect for re-branding Wicking quick dry fabric Self fabric cuffs and hem Flat lock stitching • UPF 40+ UV protection

### Specification

• 60% polyester 35% cotton 5% elastane

## • 240gsm