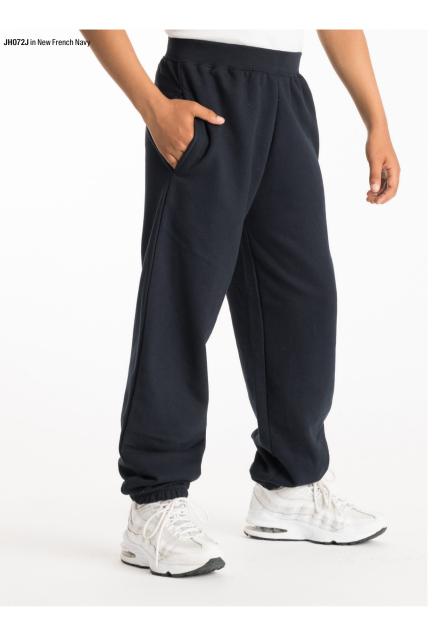

on 20% polyester

JH050J in Burgundy

• 280gsm

### JH050J XS-XL **Kids Zoodie**





JH051J in Jet Black / Fire Red



#### Key Features

• 3 panel fabric hood with contrast single jersey fabric inner Metal YKK zipper and puller with chin protector • No drawcords - to comply with EU regulation

#### Specification

• 70% ringspun cotton 30% polyester

#### • 330gsm

New French Navy New French Navy leather Grev leather Grev et Black re Red French Navy

#### Key Features

• Full zip hoodie with contrast YKK plastic zip Twin needle stitching detail • Double fabric hood with contrast inner • No drawcords - to comply with EU regulation

#### Specification

• 80% ringspun cotton 20% polyester

• 280gsm

### JH051J XS-XL **Kids Urban Varsity Zoodie**

JH053J XS-XL **Kids Varsity Zoodie** 









 Side pockets Cuffed leg opening 1x1 rib waistband

• No drawcords - to comply with EU regulation

### Specification

• 80% ringspun cotton 20% polyester

#### • 280gsm

#### Key Features

 Side pockets • Tapered leg with cuffs 1x1 rib waistband • No drawcords - to comply with EU regulation

#### Specification

• 80% ringspun cotton 20% polyester

JH074J in Heather Grey

• 280gsm

### JH072J S-XL **Kids Cuffed Jogpants**

### JH074J XS-XL **Kids Tapered Track Pant**

#### ew French Navy Jet Black

ather Grev



### Electric Pack Mon Electric Orange Electric Yellow Inder Pink Pack Inder Electric Pink







#### Key Features

- Round drawcords with plastic ends
- Each drawcord is 119cm long
- Each tube contains two drawcords in different colours
- Ideal for drawcord replacements or swaps