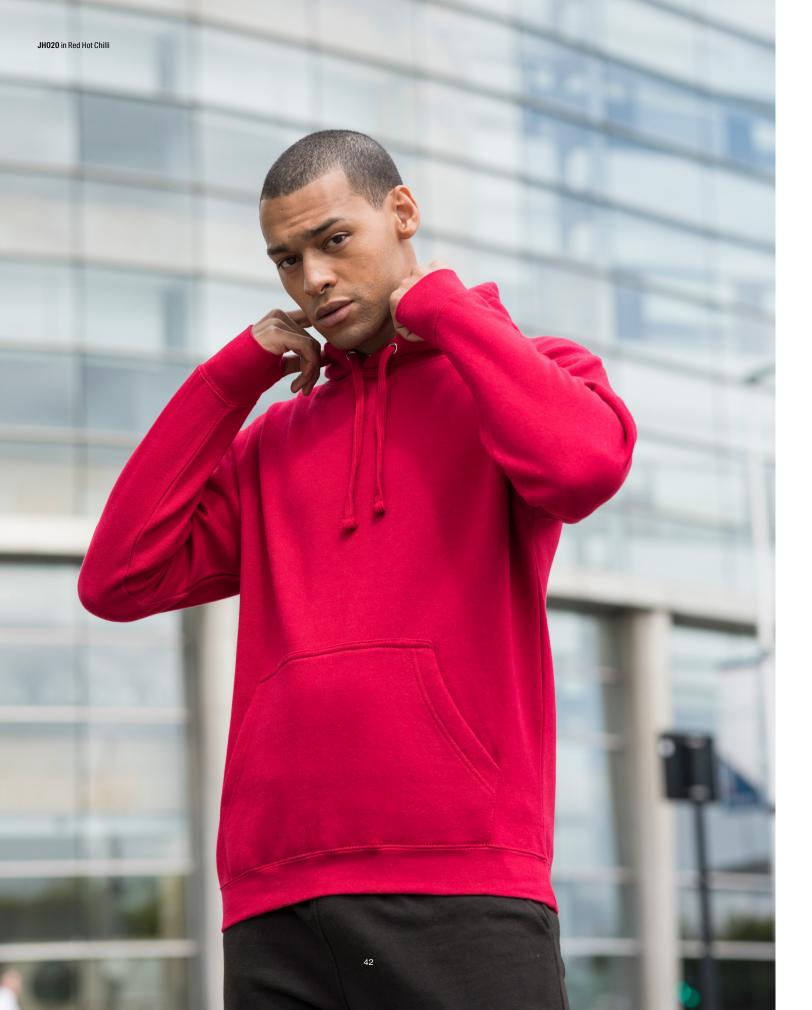

# JH019 S-XXL Distressed Hoodie

....

**Just Hoods** 

A UNITER

JH020 in New French Navy

### Key Features

cord feed

Heavyweight hoodie
 Twin needle stitching detail
 Three panel double fabric hood
 Thumb holes in the cuffs
 Hidden MP3/phone pocket
 inside kangaroo pouch pocket
 with small opening for ear phone

### Hidden ear phone loops V Neck insert detail

Hanging loop at back neck
 Locker patch

# JH020 S-XXL Street Hoodie

### Specification

 70% ringspun cotton 30% polyester

• 330gsm

Oxford Navy Nude Baby Pink Jet Black Black Smoke Charcoal Heather Grey

JH021 in Black Smoke