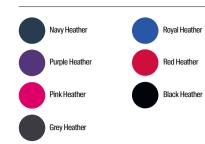

# JH040 S-XXL Heather Sweat

70

71

 Lightweight crew neck sweat Girlie fit Soft feel lightweight fabric Set in sleeves

#### Specification

• 52% ringspun cotton 48% polyester

• 225gsm