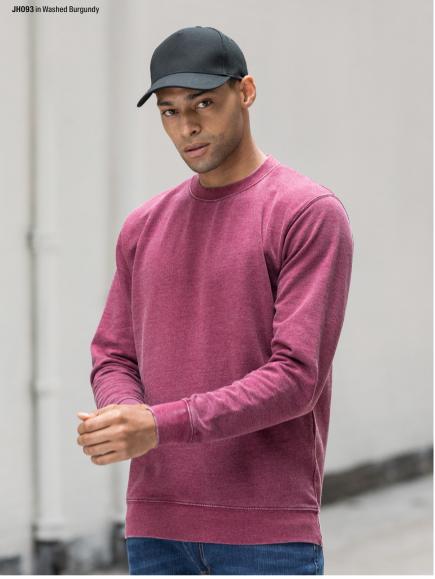

#### Key Features

Washed effect
 Soft touch
 Set in sleeves
 Twin needle stitching detail
 Stylish fit

#### Specification

 55% ringspun cotton 45% polyester

• 280gsm

### JH093 XS-3XL Washed Sweat

JH130 in Charcoal