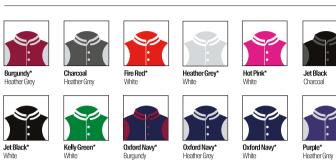

#### JH003 Varsity Hoodie / JH003J Kids Varsity Hoodie\*

| Arctic White<br>French Navy                                | Arctic White<br>Hot Pink                                                         | Baby Pink*<br>Arctic White                        | Bottle Green<br>Fire Red                            | Burgundy*<br>Charcoal                                                                    | Burgundy*<br>Gold                                                              | Burgundy<br>Oxford Navy      | Candyfloss Pink*<br>Hot Pink   | Charcoal<br>Burgundy                                          | Charcoal<br>Heather Grey                                     | Charcoal<br>Jet Black                                      |
|------------------------------------------------------------|----------------------------------------------------------------------------------|---------------------------------------------------|-----------------------------------------------------|------------------------------------------------------------------------------------------|--------------------------------------------------------------------------------|------------------------------|--------------------------------|---------------------------------------------------------------|--------------------------------------------------------------|------------------------------------------------------------|
|                                                            |                                                                                  |                                                   |                                                     |                                                                                          |                                                                                |                              |                                |                                                               |                                                              |                                                            |
| Charcoal<br>Orange Crush                                   | Desert Sand<br>Vanilla Milkshake                                                 | Fire Red<br>Arctic White                          | Fire Red*<br>Jet Black                              | Forest Green*<br>Gold                                                                    | Hawaiian Blue<br>Oxford Navy                                                   | Heather Grey*<br>Fire Red    | Heather Grey*<br>French Navy   | Heather Grey<br>Jet Black                                     | Heather Grey<br>Sapphire Blue                                | Hot Chocolate<br>Vanilla Milkshake                         |
| Hot Pink*<br>French Navy                                   | Hot Pink<br>Heather Grey                                                         | Jet Black<br>Arctic White                         | Jet Black*                                          | Jet Black*<br>Gold                                                                       | Jet Black*<br>Heather Grey                                                     | Jet Black*<br>Hot Pink       | Jet Black<br>Kelly Green       | Jet Black*<br>Orange Crush                                    | Jet Black<br>Purple                                          | Jet Black<br>Sapphire Blue                                 |
|                                                            |                                                                                  |                                                   |                                                     |                                                                                          |                                                                                |                              |                                |                                                               |                                                              |                                                            |
| Jet Black<br>Sun Yellow                                    | Kelly Green*<br>Arctic White                                                     | <b>Kelly Green</b><br>Sun Yellow                  | Lime Green<br>Magenta Magic                         | New French Navy*<br>Fire Red                                                             | New French Navy*<br>Heather Grey                                               | New French Navy*<br>Sky Blue | Oxford Navy<br>Candyfloss Pink | Oxford Navy<br>Hawaiian Blue                                  | Oxford Navy<br>Sun Yellow                                    | Purple<br>Heather Grey                                     |
| Purple*                                                    | Royal Blue                                                                       | Royal Blue                                        | Sapphire Blue*                                      | Sapphire Blue                                                                            | Sapphire Blue                                                                  | Sky Blue                     | Sun Yellow                     |                                                               |                                                              |                                                            |
| Sun Yellow                                                 | Arctic White                                                                     | Sun Yellow                                        | Heather Grey                                        | Lime Green                                                                               | Orange Crush                                                                   | Arctic White                 | Fire Red                       | JH013 S                                                       | Superbright                                                  | t Hoodie                                                   |
|                                                            |                                                                                  |                                                   |                                                     |                                                                                          |                                                                                |                              |                                |                                                               |                                                              |                                                            |
|                                                            |                                                                                  |                                                   |                                                     |                                                                                          |                                                                                |                              |                                |                                                               |                                                              |                                                            |
|                                                            | $\bigcirc$                                                                       |                                                   |                                                     |                                                                                          |                                                                                |                              |                                |                                                               |                                                              |                                                            |
|                                                            | Baby Pink<br>Heather Grey                                                        | Burgundy<br>Charcoal                              | Charcoal<br>Heather Grey                            | Charcoal*<br>Jet Black                                                                   | Heather Grey*<br>Jet Black                                                     | Jet Black*<br>Fire Red       |                                | Heather Grey<br>Electric Pink                                 | Hot Pink<br>Bectric Yellow                                   | Jet Black<br>Electric Green                                |
| Arctic White<br>Jet Black                                  |                                                                                  |                                                   | Heather Grey                                        |                                                                                          |                                                                                |                              |                                |                                                               |                                                              |                                                            |
| Jet Black<br>Jet Black<br>Jet Black<br>Gold                | Heather Grey                                                                     | Charcoal                                          | Heather Grey Heather Grey Oxford Navy* Heather Grey | Jet Black<br>Solid Black<br>Black Carno                                                  | Jet Black           Solid Green           Green Carno                          | Fire Red                     |                                |                                                               |                                                              |                                                            |
| Jet Black                                                  | Heather Grey                                                                     | Charcoal                                          | Heather Grey Heather Grey Oxford Navy* Heather Grey | Jet Black<br>Solid Black<br>Black Carno                                                  | Jet Black                                                                      | Fire Red                     |                                | Electric Pink                                                 | Eectric Yellow                                               | Electric Green                                             |
| Jet Black                                                  | Heather Grey                                                                     | Charcoal                                          | Heather Grey Heather Grey Oxford Navy* Heather Grey | Jet Black<br>Solid Black<br>Black Camo<br>JH033 B<br>JH033 B                             | Jet Black           Solid Green           Green Carno                          | Fire Red                     |                                | Bectric Pink  Dxford Navy Electric Orange                     | Bectric Yellow                                               | Electric Green  Sapphire Blue Electric Yellow              |
| Jet Black Jet Black Jet Black JH018 N MayStripe NavyStripe | Heather Grey<br>Jet Black<br>Sapphire Blue<br>autical Str<br>Heather Grey Stripe | Charcoal<br>Oxford Navy<br>Burgundy<br>ipe Hoodie | Heather Grey                                        | Jet Black<br>Solid Black<br>Black Camo<br>JH033 F<br>JH033 F<br>Actic White<br>Jet Black | Jet Black<br>Solid Green<br>Green Carno<br>Baseball Sv<br>Burgundy<br>Charcoal | Fire Red                     | Heather Grey<br>Jet Black      | Bectric Pink  Dxford Navy Electric Orange  Jet Black Fire Red | Bectric Yellow  Purple Electric Green  Conford Navy Burgundy | Electric Green                                             |
| Jet Black Jet Black Jet Black JH018 N MayStripe NavyStripe | Heather Grey<br>Jet Black<br>Sapphire Blue<br>autical Str                        | Charcoal<br>Oxford Navy<br>Burgundy<br>ipe Hoodie | Heather Grey                                        | Jet Black<br>Solid Black<br>Black Camo<br>JH033 F<br>JH033 F<br>Arctic White             | Jet Black<br>Solid Green<br>Green Carno<br>Baseball Sv<br>Burgundy<br>Charcoal | Fire Red<br>veat             | Jet Black                      | Bectric Pink  Cxford Navy Electric Orange  Jet Black          | Bectric Yellow  Purple Electric Green  Conford Navy Burgundy | Electric Green  Sapphire Blue Electric Yellow  Oxford Navy |