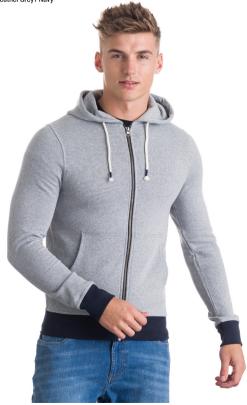

#### Specification

• 70% Ringspun Cotton /30% Polyester

• 330gsm

Kids' sizes
 pg. 134

# JH051 S-XXL **Urban Varsity Zoodie**

<text>