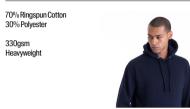

### Specification

 70% ringspun cotton 30% polyester

• 330gsm

Oxford Navy Nude Baby Pink Jet Black Black Smoke Charcoal Heather Grey

JH021 in Black Smoke

### Specification

70% ringspun cotton 30% polyester

• 330gsm