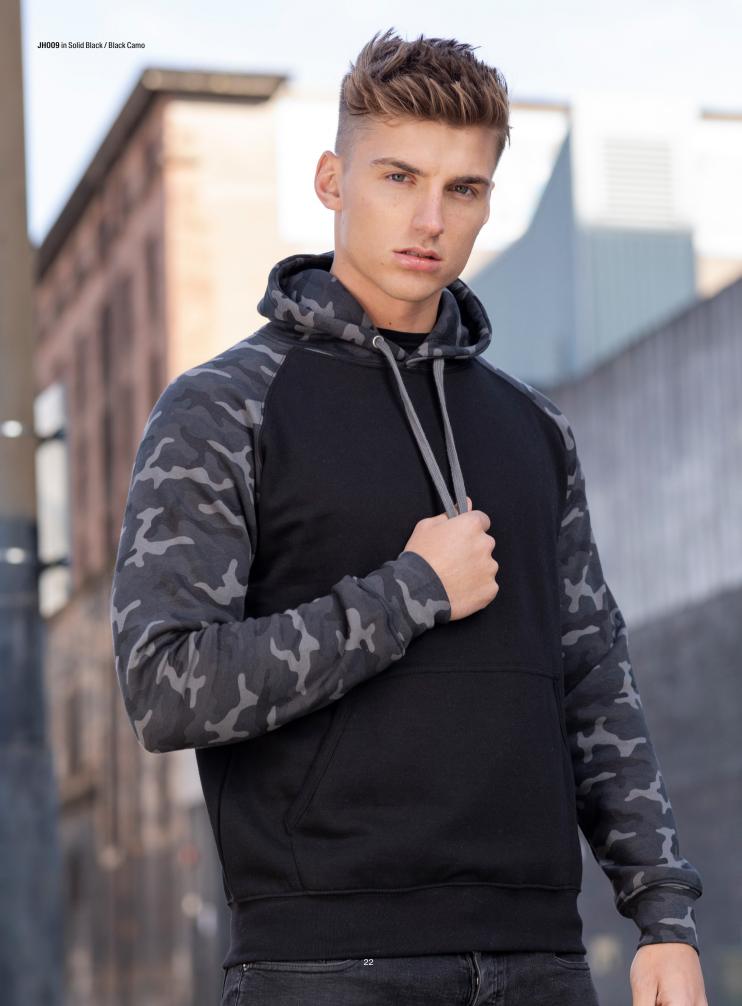

# JH013 S-XXL Superbright Hoodie

29

 Green Camo
 Grey Camo

 Red Camo
 Grey Camo

 Black Camo
 State

### Key Features

Twin needle stitching detail
 Classic all over camouflage print design
 Double fabric hood

• 70% ringspun cot

 70% ringspun cotton 30% polyester

• 280gsm

Kids' sizes
 pg. 128

# JH014 XS-XXL New Colour Camo Hoodie

JH015 in Jet Black

Heather Grev