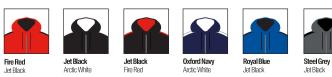

 80% ringspun cotton 20% polyester
 70% ringspun cotton 30% polyester (Smoke colours)
 Kids' sizes pg. 122

• 280gsm

JH001 xs-5xL\* New Colours College Hoodie \*All colours available in XS-3XL available in 5XL on selected colours.

JH001 in Mustard & Ink Blue

**Deep Black** 

| ey Features                                      | Specifi |
|--------------------------------------------------|---------|
| • 31 great colours                               | • 80% r |
| Girlie fit                                       | 20% p   |
| <ul> <li>Twin needle stitching detail</li> </ul> |         |
| Double fabric hood                               | • 280gs |
|                                                  |         |