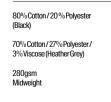

### Specification

• 80% ringspun cotton 20% polyester

• 280gsm

JH006 in Blue Melange

### Specification

200gsm
Kids' sizes pg. 126

• 100% polyester