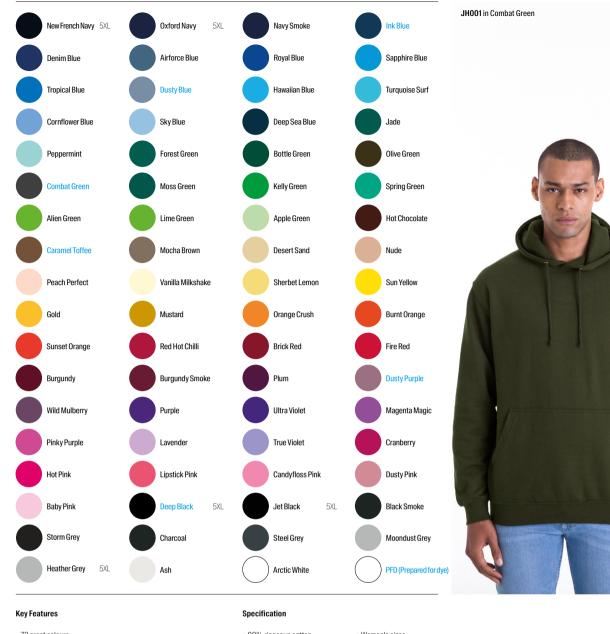

# **Core Colour Guide**

|                                 | NEW                     |              |            |              |            |            |          |            |                  |            | NEW        |           |            |                 |               |          |           |                    |         |              |               |              |        |               | NEW          |      |                |          |          |           |                |               |              |
|---------------------------------|-------------------------|--------------|------------|--------------|------------|------------|----------|------------|------------------|------------|------------|-----------|------------|-----------------|---------------|----------|-----------|--------------------|---------|--------------|---------------|--------------|--------|---------------|--------------|------|----------------|----------|----------|-----------|----------------|---------------|--------------|
|                                 |                         |              |            |              |            |            |          |            |                  |            |            |           |            |                 |               |          |           |                    |         |              |               |              |        |               |              |      |                |          |          |           |                |               |              |
|                                 | PFD (Prepared for dye)  | æ            |            | уŝ           | arey       |            |          |            | e)               |            |            |           |            | Pink            | ¥             |          |           |                    |         | e            | agic          |              |        | ſŊ.           | сь           |      | Burgundy Smoke |          |          |           | ;≡             | nge           | ge           |
|                                 | repare                  | Arctic White |            | Heather Grey | loondust ( | Steel Grey | coal     | Storm Grey | Black Smoke      | ack        | Deep Black | Pink      | Dusty Pink | Candyfloss Pink | Lipstick Pink | ink      | oerry     | <b>Frue Violet</b> | avender | Pinky Purple | Magenta Magic | Ultra Violet | 0      | Wild Mulberry | Dusty Purple |      | S Apur         | Apur     | ted      | Red       | Red Hot Chilli | Sunset Orange | Burnt Orange |
|                                 | PFD (P                  | Arctic       | Ash        | Heath        | Moon       | Stee       | Charcoal | Storm      | Black            | Jet Black  | Deep       | Baby Pink | Dusty      | Candy           | Lipsti        | Hot Pink | Cranberry | True \             | Laver   | Pinky        | Mage          | Ultra '      | Purple | Wild N        | Dusty        | Plum | Burgı          | Burgundy | Fire Red | Brick Red | Red F          | Sunse         | Burnt        |
| JH001 College Hoodie            | $\overline{\mathbf{O}}$ | $\bigcirc$   | $\bigcirc$ |              |            |            |          |            |                  |            |            |           |            |                 |               |          |           |                    |         |              |               |              |        |               |              |      |                |          |          |           |                |               |              |
| JH001F Girlie College Hoodie    |                         | 0            | $\bigcirc$ |              |            |            | ŏ        |            |                  | ŏ          | ŏ          |           |            |                 |               | ŏ        |           |                    |         | -            |               | -            | •      | -             |              |      | -              |          | ŏ        | -         | ŏ              | -             |              |
| JH001J Kids Hoodie              |                         | $\bigcirc$   | $\bigcirc$ |              |            |            | ŏ        | ŏ          |                  | ŏ          | ŏ          |           |            |                 |               | ŏ        |           |                    |         |              |               |              | •      |               |              | ŏ    |                | ŏ        | ŏ        |           | ŏ              |               |              |
| JH005 Girlie Longline Hoodie    |                         | 0            |            |              |            |            |          | -          |                  |            |            |           |            |                 |               | ŏ        |           |                    |         |              |               |              | •      |               |              | -    |                | -        | -        |           |                |               |              |
| JH007 Toodie                    |                         | 0            |            |              |            |            |          |            |                  | ŏ          |            |           |            |                 |               | -        |           |                    |         |              |               |              | -      |               |              |      |                |          |          |           |                |               |              |
| JH011 Epic Print Hoodie         |                         | Õ            |            |              |            |            | ŏ        |            |                  | Ŏ          |            |           |            |                 |               |          |           |                    |         |              |               |              |        |               |              |      |                |          |          |           |                |               |              |
| JH015 Hoodie Dress              |                         | 0            |            |              |            |            | Ĩ        |            |                  | Ŏ          |            |           |            |                 |               |          |           |                    |         |              |               |              |        |               |              |      |                | -        |          |           |                |               |              |
| JH016 Girlie Cropped Hoodie     |                         | 0            |            |              |            |            |          |            |                  | Ŏ          |            |           |            |                 |               |          |           |                    |         |              |               |              |        |               |              |      |                |          |          |           |                |               |              |
| JH019 Distressed Hoodie         |                         | -            |            |              |            |            |          |            |                  | •          |            |           |            |                 |               |          |           |                    |         |              |               |              |        |               |              |      |                |          |          |           |                |               |              |
| JH020 Street Hoodie             |                         |              |            |              |            |            |          |            |                  | •          |            |           |            |                 |               |          |           |                    |         |              |               |              |        |               |              |      |                |          |          |           |                |               |              |
| JH021 Cross Neck Hoodie         |                         |              |            |              |            |            |          |            |                  | •          |            |           |            |                 |               |          |           |                    |         |              |               |              | -      |               |              |      |                |          |          |           |                |               |              |
| JH030 AWDis Sweat               |                         | $\bigcirc$   | $\bigcirc$ |              |            |            |          |            |                  |            |            |           |            |                 |               |          |           |                    |         |              |               |              |        |               |              |      |                |          |          |           |                |               |              |
| JH030J Kids AWDis Sweat         |                         | $\bigcirc$   | $\bigcirc$ |              |            |            |          |            |                  |            | •          |           |            |                 |               |          |           |                    |         |              |               |              |        |               |              |      |                |          |          |           |                |               |              |
| JH035 Girlie Cropped Sweat      |                         | $\bigcirc$   |            |              |            |            |          |            |                  |            | lacksquare |           |            |                 |               |          |           |                    |         |              |               |              |        |               |              |      |                |          |          |           |                |               |              |
| JH036 Girlie Fashion Sweat      |                         | $\bigcirc$   |            |              |            |            |          |            |                  | lacksquare |            |           |            |                 |               |          |           |                    |         |              |               |              |        |               |              |      |                |          |          |           |                |               |              |
| JH046 Sophomore 1/4 Zip Sweat   |                         |              |            |              |            |            |          |            |                  | lacksquare |            |           |            |                 |               |          |           |                    |         |              |               |              |        |               |              |      |                |          |          |           |                |               |              |
| JH047 Fresher Full Zip Sweat    |                         |              |            |              |            |            |          |            |                  | lacksquare |            |           |            |                 |               |          |           |                    |         |              |               |              |        |               |              |      |                |          |          |           |                |               |              |
| JH050 Zoodie                    |                         | $\bigcirc$   | $\bigcirc$ |              |            |            |          |            | $\bullet$        | lacksquare |            |           |            |                 |               |          |           |                    |         |              |               |              |        |               |              |      |                |          |          |           |                |               |              |
| JH050J Kids Zoodie              |                         | $\bigcirc$   |            |              |            |            |          |            |                  | lacksquare |            |           |            |                 |               |          |           |                    |         |              |               |              |        |               |              |      |                |          |          |           |                |               |              |
| JH052 Chunky Zoodie             |                         |              |            |              |            |            |          |            |                  | lacksquare |            |           |            |                 |               |          |           |                    |         |              |               |              |        |               |              |      |                |          |          |           |                |               |              |
| JH055 Girlie Zoodie             |                         | $\bigcirc$   |            |              |            |            |          |            |                  | lacksquare |            |           |            |                 |               |          |           |                    |         |              |               |              |        |               |              |      |                |          |          |           |                |               |              |
| JH056 Girlie Cropped Zoodie     |                         |              |            |              |            |            |          |            |                  |            |            |           |            |                 |               |          |           |                    |         |              |               |              |        |               |              |      |                |          |          |           |                |               |              |
| JH057 Sleeveless Zoodie         |                         |              |            |              |            |            |          |            |                  |            |            |           |            |                 |               |          |           |                    |         |              |               |              |        |               |              |      |                |          |          |           |                |               |              |
| JH072 College Cuffed Jogpants   |                         |              |            |              |            |            |          |            |                  |            |            |           |            |                 |               |          |           |                    |         |              |               |              |        |               |              |      |                |          |          |           |                |               |              |
| JH072J Kids Cuffed Jogpants     |                         |              |            |              |            |            |          |            |                  |            |            |           |            |                 |               |          |           |                    |         |              |               |              |        |               |              |      |                |          |          |           |                |               |              |
| JH073 Dropped Crotch Jogpants   |                         |              |            |              |            |            |          |            |                  |            |            |           |            |                 |               |          |           |                    |         |              |               |              |        |               |              |      |                |          |          |           |                |               |              |
| JH074 Tapered Track Pant        |                         |              | $\bigcirc$ |              |            |            |          |            |                  | lacksquare |            |           |            |                 |               |          |           |                    |         |              |               |              |        |               |              |      |                |          |          |           |                |               |              |
| JH074J Kids Tapered Track Pant  |                         |              |            |              |            |            |          |            |                  | lacksquare |            |           |            |                 |               |          |           |                    |         |              |               |              |        |               |              |      |                |          |          |           |                |               |              |
| JH077 Girlie Tapered Track Pant |                         |              |            |              |            |            |          |            |                  | ullet      |            |           |            |                 |               |          |           |                    |         |              |               |              |        |               |              |      |                |          |          |           |                |               |              |
| JH080 Campus Shorts             |                         |              |            |              |            |            |          |            |                  | •          |            |           |            |                 |               |          |           |                    |         |              |               |              |        |               |              |      |                |          |          |           |                |               |              |
| JH100 Chunky Hoodie             |                         |              |            |              |            |            |          |            |                  |            |            |           |            |                 |               |          |           |                    |         |              |               |              |        |               |              |      |                |          |          |           |                |               |              |
| JH101 Graduate H-weight Hoodie  |                         | 0            |            |              |            |            | ۲        |            |                  | •          |            |           |            |                 |               |          |           |                    |         |              |               |              |        |               |              |      |                |          |          |           |                |               |              |
| JH130 Graduate H-weight Sweat   |                         | 0            |            |              |            |            |          |            |                  | •          |            |           |            |                 |               |          |           |                    |         |              |               |              |        |               |              |      |                |          |          |           |                |               |              |
| JH150 Graduate H-weight Zoodie  |                         |              |            |              |            |            |          |            |                  | •          |            |           |            |                 |               |          |           |                    |         |              |               |              |        |               |              |      |                |          |          |           |                |               |              |
| JH200 Drawcords in a Tube       | Ele                     | ctric        | Pacl       | k Elec       | etric C    | )range     | e & E    | lectric    | c Ye <b>ll</b> a | ow 🤇       |            |           | Mon        | lochr           | ome           | Pack     | Arct      | ic Wh              | ite &   | Jet B        | lack          | 0            | Ð      |               |              |      |                |          |          |           |                |               |              |

 80% ringspun cotton 20% polyester
 70% ringspun cotton 30% polyester (Smoke colours)
 Kids' sizes pg. 122

• 280gsm

JH001 xs-5xL\* New Colours College Hoodie \*All colours available in XS-3XL available in 5XL on selected colours.