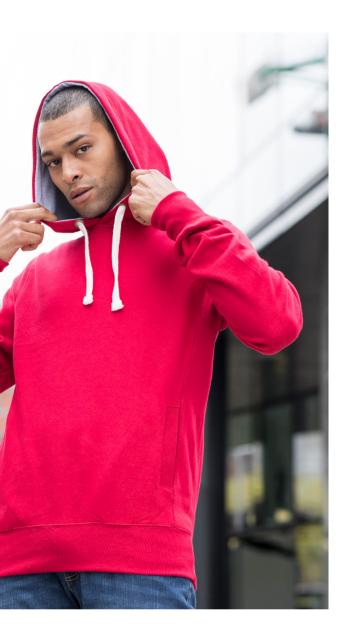

# JH103 XS-3XL New Style Game Day Hoodie

Sports Grey

### Key Features

Heavyweight Hoodie
 Double fabric hood with single jersey contrast inner
 Twin needle stitching detail

### Specification

 70% ringspun cotton 30% polyester

• 330gsm