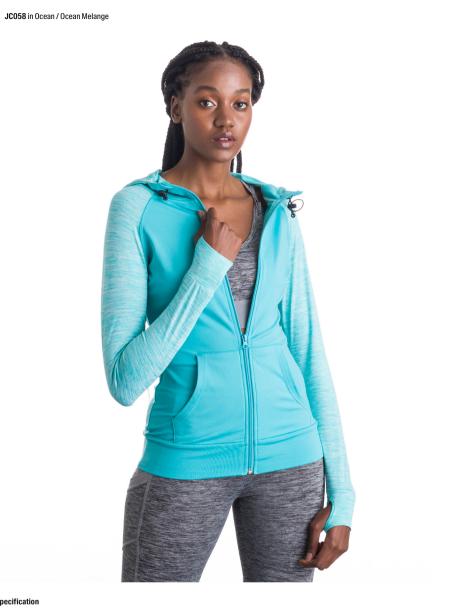

# JC058 XS-XL **Girlie Cool Contrast Zoodie**

EA040 in Ink Blue

### Key Features

70% Regenerated Pre Consumer Cotton
French Terry
Set in sleeves
Angled cuff details
Ribbed collar, cuffs and hem
Taped neck
Front kangaroo pocket
No hood drawcord
Fashion fit
Size label only for easy re-branding

### Specification

70% regenerated cotton\*
 30% polyester

### • 260gsm

\* All our regenerated cotton is made from 100% pre-consumer waste

# EA040 xs-xxL Lusaka Regen Hoody