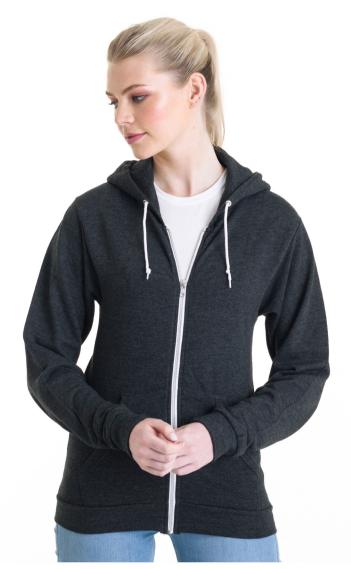

### JH058 XS-XXL **Heather Zoodie**

Charcoal Grey Oxford Navy Charcoal Grey Burgundy

#### Key Features

• Full zip hoodie with metal YKK zip Slim fit Twin needle stitching detail

Double fabric hood

#### Specification

• 80% ringspun cotton 20% polyester

• 280gsm

### JH059 XS-XXL **Retro Zoodie**

104