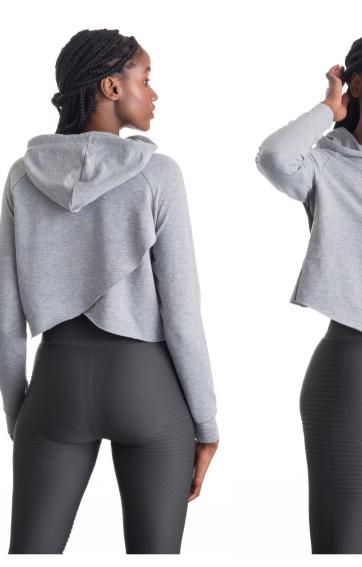

# JH016 XXS-XL New Colours **Girlie Cropped Hoodie**

JH017 in Surf Purple

### Key Features

 Girlie relaxed fit Cropped cut with drop shoulder design Twin needle stitching detail Raw edge hem with cover stitching

### Specification

• 80% ringspun cotton 20% polyester

• 280gsm