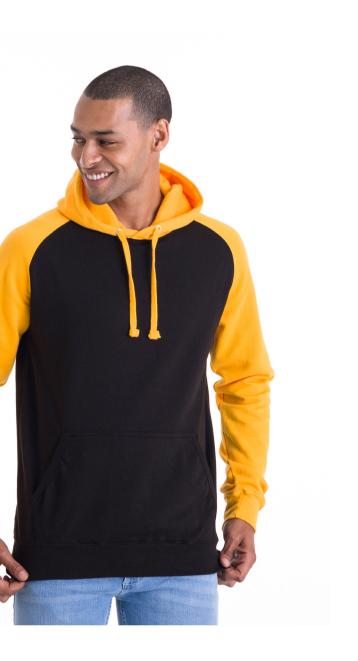

# JH009 S-XXL New Colours Baseball Hoodie

JH011 in Burgundy

### Key Features

Twin needle stitching detail
Two panel double fabric hood
No pocket for maximum print surface area

### Specification

 80% ringspun cotton 20% polyester

### • 280gsm

# JH011 xs-3xL Epic Print Hoodie

24

JH011 in Jet Black

Just Hoods

NEW YORK CITY

URBAN

JH012 in Cosmic Red / Black