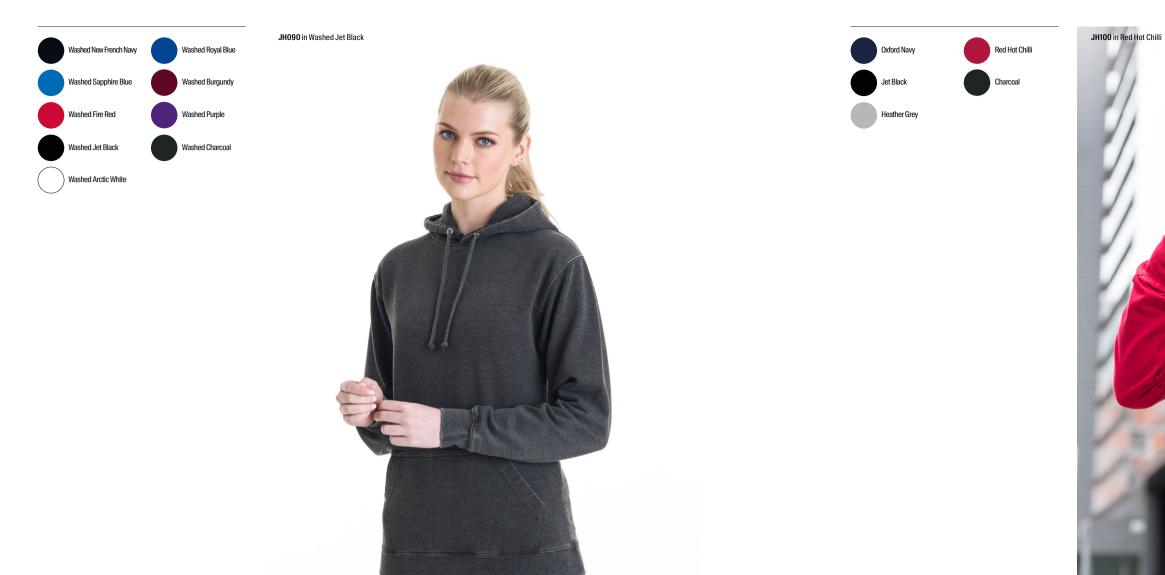

# • Washed effect

Double fabric hood

Twin needle stitching detail

Soft touch

### Specification

 55% ringspun cotton 45% polyester

• 280gsm

# JH090 xs-3xL Washed Hoodie