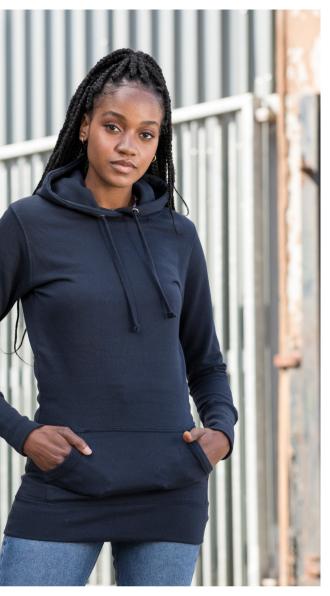

sm



Kids' sizes
 pg. 122







Twin needle stitching detail
3 panel double fabric hood
Soft feel peached cotton faced fabric

### Specification

 80% ringspun cotton 20% polyester

### • 280gsm

# JH002 xs-xxL SupaSoft Hoodie







# JH003 XS-5XL\* **Varsity Hoodie**



### Specification

• 80% ringspun cotton 20% polyester

• 280gsm

 Kids' sizes pg. 124

> \*All colours available in S-XXL - available in XS, 3XL and 5XL on selected colours.





 Vibrant eye-catching colours Twin needle stitching detail Flat lace drawcords

### Specification

• 80% polyester 20% ringspun cotton • 280gsm

• Kids' sizes pg. 125

# JH004 S-XXL **Electric Hoodie**



### Key Features

• Girlie fit Twin needle stitching detail • Three panel double fabric hood

# JH005 XS-XL **Girlie Longline Hoodie**

16



### Specification

• 80% ringspun cotton 20% polyester

• 280gsm





JH006 in Blue Melange



### Key Features

Sporty fit
Twin needle stitching detail
Double fabric hood

### Specification

200gsm
Kids' sizes pg. 126

• 100% polyester

# JH006 S-3XL New Colours Sports Polyester Hoodie

18



Slim fit T-shirt hoodie style
Soft feel lightweight fabric
Twin needle stitching detail

### Specification

100% cotton
 93% cotton / 7% viscose (Heather Grey)
 60% cotton / 40% polyester (Charcoal)

• 180gsm

# JH007 xs-xxL Toodie

### Key Features

Slim fit lightweight hoodie
Soft feel lightweight fabric
Twin needle stitching detail

### Specification

 52% ringspun cotton 48% polyester

• 225gsm

# JH008 S-XXL Heather Hoodie







Twin needle stitching detail
Contrast ragian sleeves and drawcor