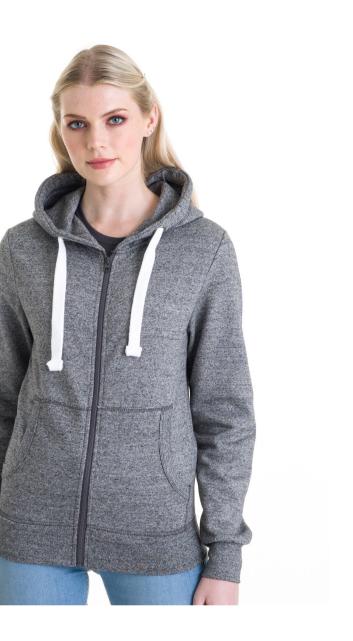

# JH050 S-5XL\* New Colours Zoodie

\*All colours available in S-XXL available in 5XL on selected colours.

-

-

Oxford Navy Heather Grev Jet Black Fire Red Charcoal Jet Black Jet Black rctic White Heather Grey Jet Black