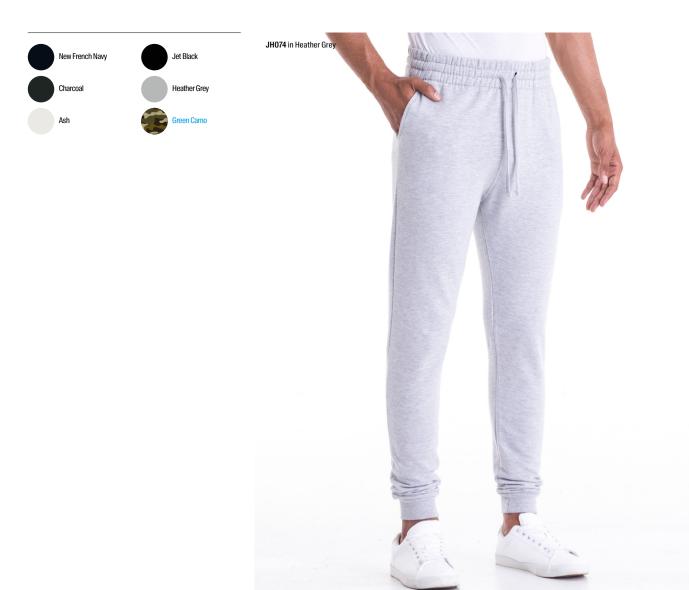

Modern tapered slim fit
Front pockets
Elasticated waistband with outer drawcords

#### Specification

• 280gsm

• 80% ringspun cotton / 20% polyester 70% ringspun cotton / 30% polyester (Green Camo)

Women's sizes pg. 116
Kids' sizes pg. 137

# JH074 S-XXL New Colour Tapered Track Pant

|  |  |        |  | H074 in Gi | reen Camo |  |
|--|--|--------|--|------------|-----------|--|
|  |  | - Anne |  | -          |           |  |
|  |  |        |  |            |           |  |