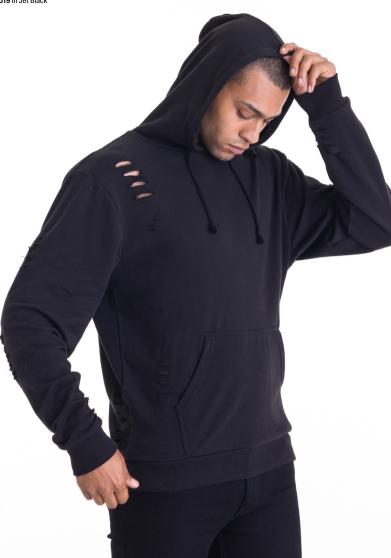

### Key Features

Distressed finish
French Terry
Double fabric hood

### Specification

80% ringspun cotton / 20% polyester (Jet Black)
 70% cotton/ 27% polyester/ 3% viscose (Heather Grey)

• 280gsm

# JH019 S-XXL Distressed Hoodie

....

**Just Hoods** 

A UNITER

JH020 in New French Navy