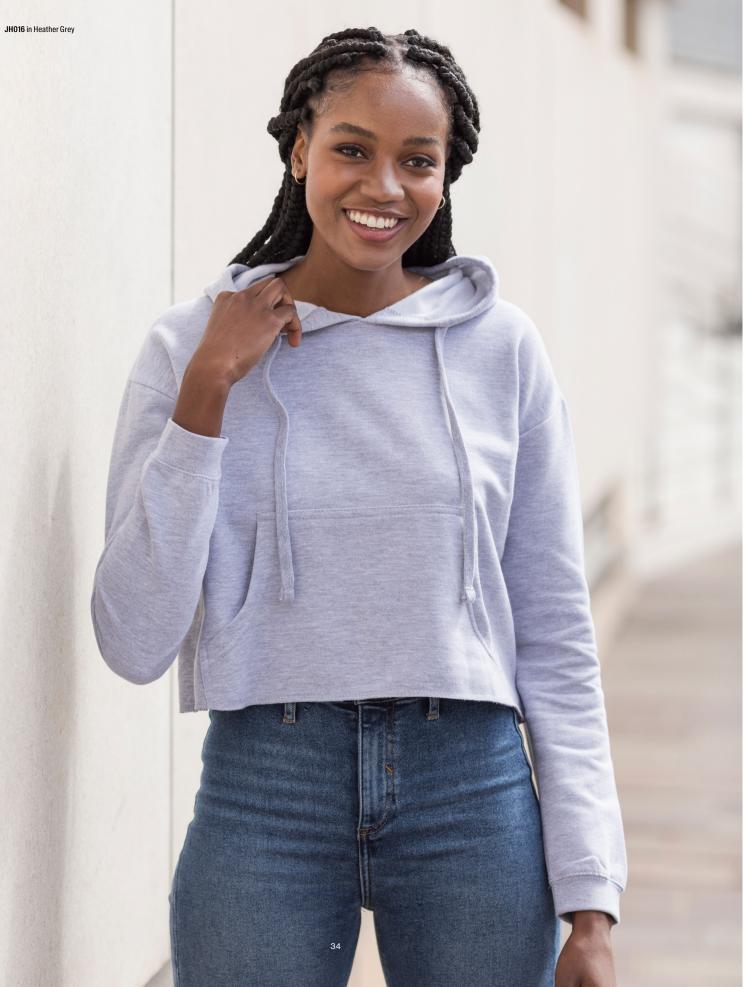

# JH015 XS-XXL Hoodie Dress

32

eather Grev

Jet Black

Arctic White

JH016 in Dusty Pink

### Key Features

 Girlie relaxed fit Cropped cut with drop shoulder design Twin needle stitching detail Raw edge hem with cover stitching

### Specification

• 80% ringspun cotton 20% polyester

• 280gsm

# JH016 XXS-XL New Colours **Girlie Cropped Hoodie**

JH017 in Surf Purple