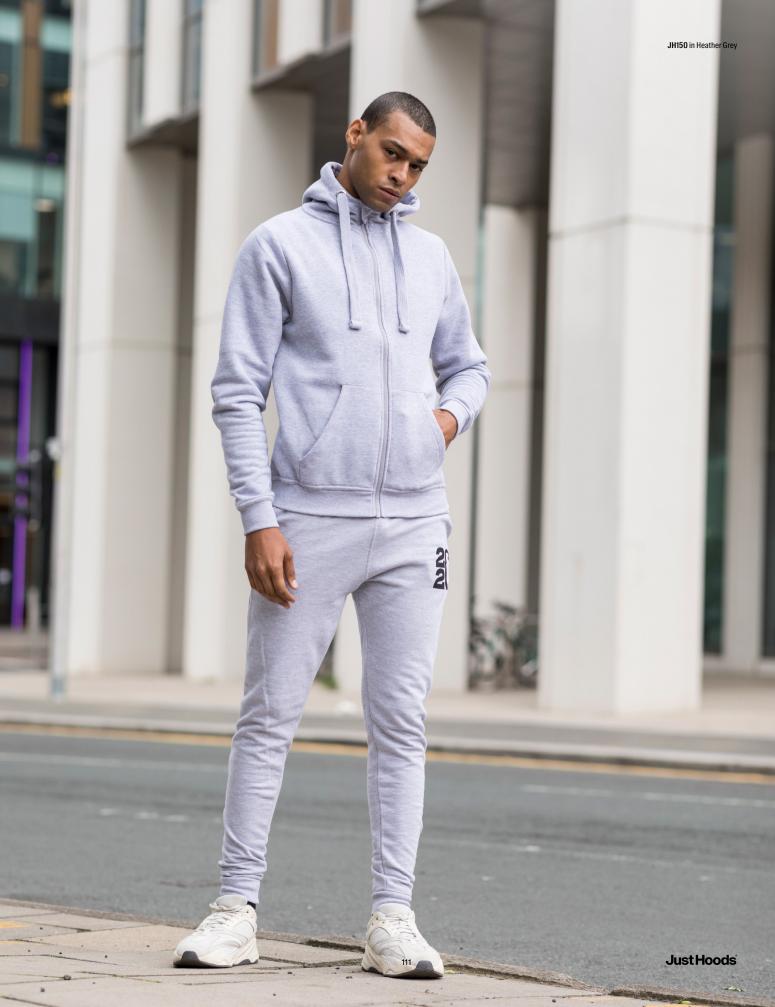

# **Pants/Shorts**

| JH074 Tapered Track Pant New Colour |  |
|-------------------------------------|--|
| JH077 Girlie Tapered Track Pant     |  |
| JH072 College Cuffed Jogpants       |  |
| JH073 Dropped Crotch Jogpants       |  |
| JH080 Campus Shorts                 |  |

Modern tapered slim fit
Front pockets
Elasticated waistband with outer drawcords

#### Specification

• 280gsm

• 80% ringspun cotton / 20% polyester 70% ringspun cotton / 30% polyester (Green Camo)

Women's sizes pg. 116
Kids' sizes pg. 137

# JH074 S-XXL New Colour Tapered Track Pant

|  |  |        |  | H074 in Gi | reen Camo |  |
|--|--|--------|--|------------|-----------|--|
|  |  | - Anne |  | -          |           |  |
|  |  |        |  |            |           |  |