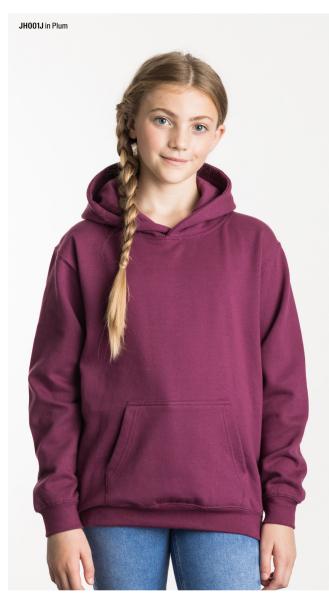

## JH001J XXS-XL New Colour **Kids Hoodie**

Just Hoods

 Twin needle stitching detail Double fabric hood with contrast inner • No drawcords - to comply with EU regulation

#### Specification

• 80% ringspun cotton 20% polyester

JH003J in Purple / Sun Yellow

• 280gsm