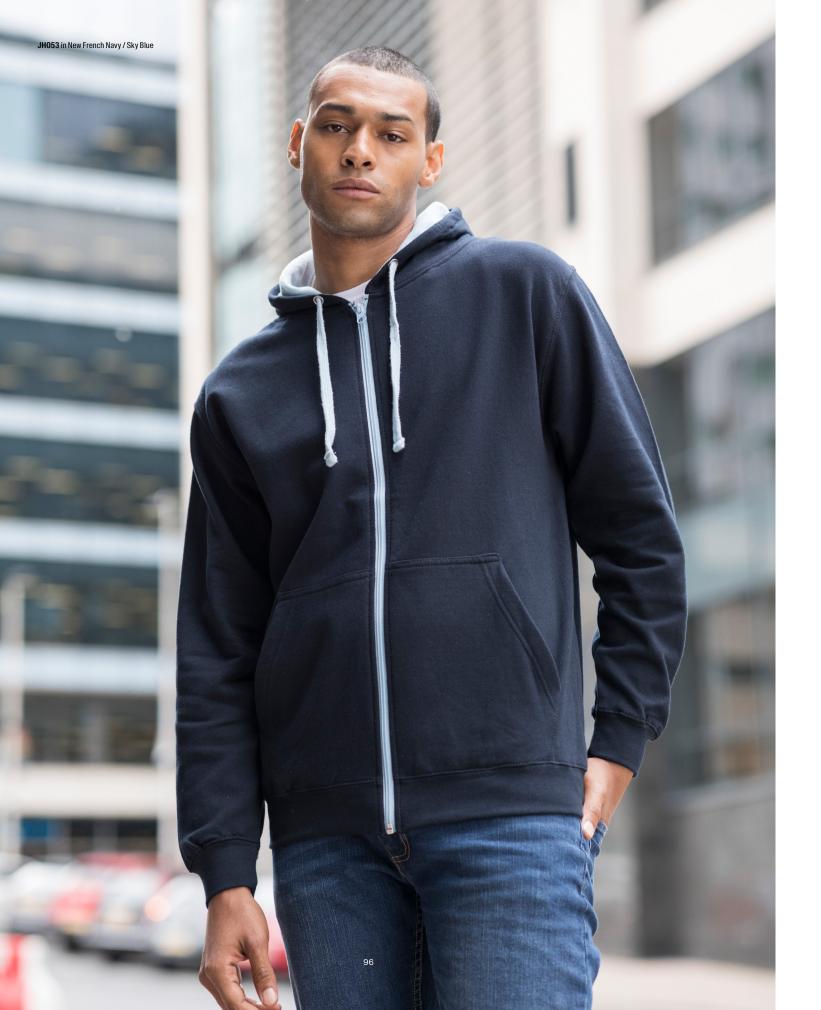

# JH053 S-XXL Varsity Zoodie

| Key Features |  |
|--------------|--|
| Girlie fit   |  |

Covered main plastic zip
Twin needle stitching detail
Double fabric hood

#### Specification

 80% Ringspun Cotton 20% Polyester

JH055 in Heather Grey

• 280gsm