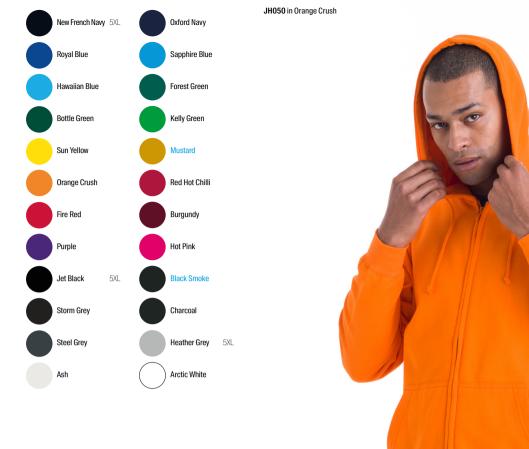

# JH050 S-5XL\* New Colours Zoodie

\*All colours available in S-XXL available in 5XL on selected colours.

-

-

Oxford Navy Heather Grev Jet Black Fire Red Charcoal Jet Black Jet Black rctic White Heather Grey Jet Black

Self-fabric covered main zip
Twin needle stitching detail
Double fabric hood

#### Specification

80% ringspun cotton 20% polyester
280gsm

Kids' sizes
 pg. 133