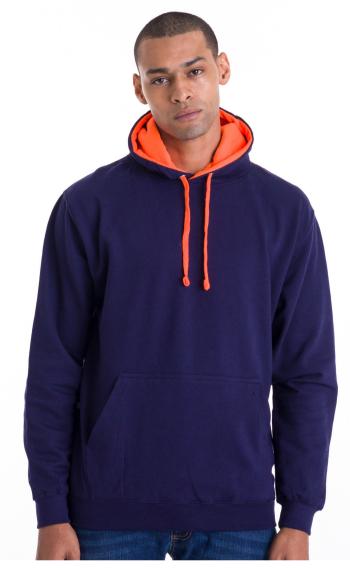

# JH009 S-XXL New Colours Baseball Hoodie

JH011 in Burgundy

### Key Features

Twin needle stitching detail
Two panel double fabric hood
No pocket for maximum print surface area

### Specification

 80% ringspun cotton 20% polyester

### • 280gsm