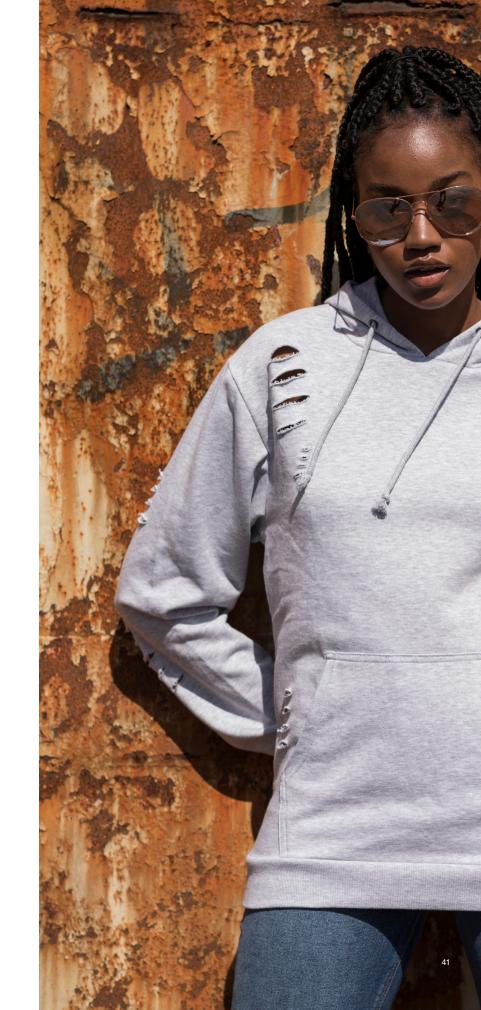

### Key Features

Distressed finish
French Terry
Double fabric hood

### Specification

80% ringspun cotton / 20% polyester (Jet Black)
 70% cotton/ 27% polyester/ 3% viscose (Heather Grey)

• 280gsm

# JH019 S-XXL Distressed Hoodie

....

**Just Hoods** 

A UNITER

JH020 in New French Navy