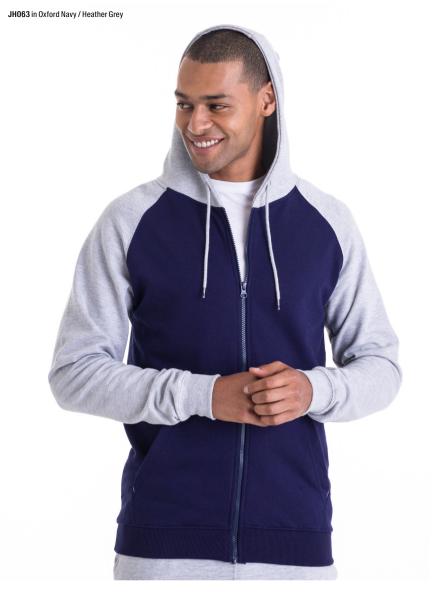

# JH050 S-5XL\* New Colours Zoodie

\*All colours available in S-XXL available in 5XL on selected colours.

-

-

Oxford Navy Heather Grev Jet Black Fire Red Charcoal Jet Black Jet Black rctic White Heather Grey Jet Black

#### Key Features

• 3 panel fabric hood with contrast single jersey fabric inner Metal YKK zipper and puller with chin protector

#### Specification

• 70% Ringspun Cotton /30% Polyester

• 330gsm

Kids' sizes
 pg. 134

# JH051 S-XXL **Urban Varsity Zoodie**

<text>