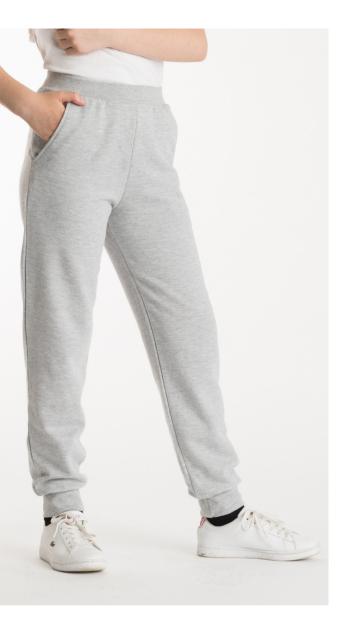

# JH074 S-XXL New Colour Tapered Track Pant

|  |  |        |  | H074 in Gi | reen Camo |  |
|--|--|--------|--|------------|-----------|--|
|  |  | - Anne |  | -          |           |  |
|  |  |        |  |            |           |  |

#### Specification

• 280gsm

• 80% ringspun cotton / 20% polyester 70% ringspun cotton / 30% polyester (Green Camo)

Women's sizes pg. 116
Kids' sizes pg. 137