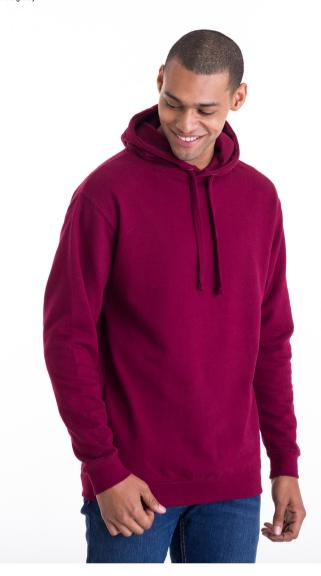

# JH009 S-XXL New Colours Baseball Hoodie

JH011 in Burgundy

### Key Features

Twin needle stitching detail
Two panel double fabric hood
No pocket for maximum print surface area

### Specification

 80% ringspun cotton 20% polyester

### • 280gsm