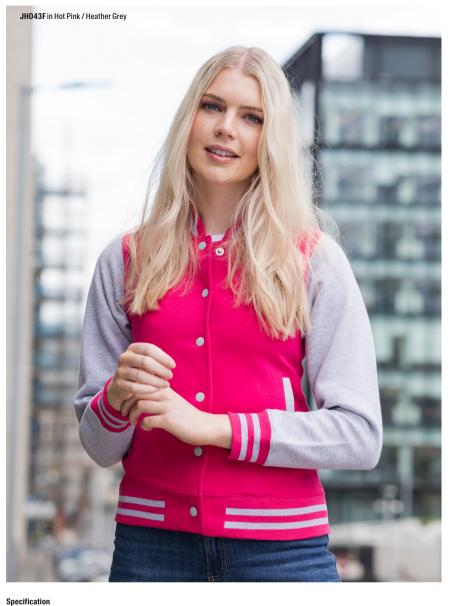

# JH043F XS-XL **Girlie Varsity Jacket**

Men's sizes pg. 82

Kids' sizes
 pg. 132

Contrast set in sleeves
Fully lined
Zipped side pockets

#### Specification

 Shell: 100% Polyester Pongee, A/C coated 240T Lining: 100% Polyester taffeta 190T

• 80gsm