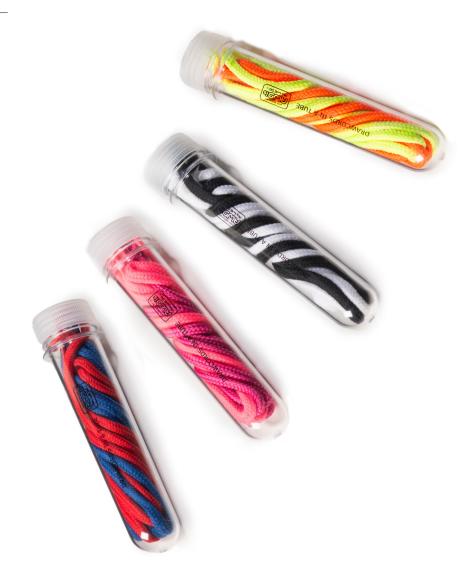

#### Key Features

- Round drawcords with plastic ends
- Each drawcord is 119cm long
- Each tube contains two drawcords in different colours
- Ideal for drawcord replacements or swaps
- Drawcords come with retail ready packaging
- Not suitable for use as shoelaces
- Designed for Individual style

#### Specification

- 100% Cotton (Arctic White, Jet Black, Fire Red, Royal Blue and Hot Pink drawcords)
- 100% Polyester (Electric Pink, Electric Orange and Electric Yellow drawcords)

# JH200 One Size **Drawcords in a tube**