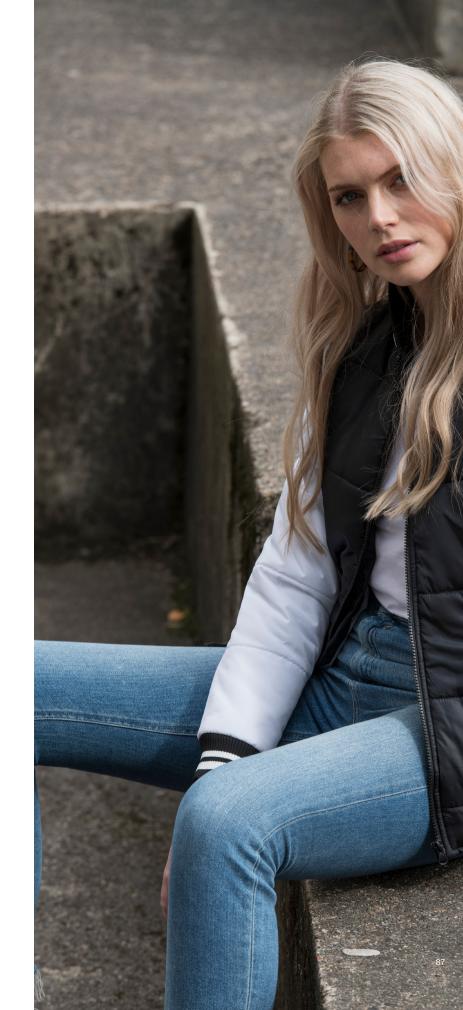

# JH049 xs-xxL Varsity Puffer Jacket

. 1

.1

J J J J J J J

| H050 Zoodie New Colours          | 90  |
|----------------------------------|-----|
| H051 Urban Varsity Zoodie        | 92  |
| H052 Chunky Zoodie               | 94  |
| H053 Varsity Zoodie              | 96  |
| H055 Girlie Zoodie               | 98  |
| H056 Girlie Cropped Zoodie       | 100 |
| H057 Sleeveless Zoodie           | 101 |
| H058 Heather Zoodie              | 102 |
| H059 Retro Zoodie                | 103 |
| H063 Baseball Zoodie New Colour  | 104 |
| H066 Sports Polyester Zoodie     | 106 |
| H068 Space Blend Zoodie          | 108 |
| H150 Graduate Heavyweight Zoodie | 110 |
|                                  |     |

# JH043F XS-XL **Girlie Varsity Jacket**

Men's sizes pg. 82

Kids' sizes
 pg. 132

Contrast set in sleeves
Fully lined
Zipped side pockets

#### Specification

 Shell: 100% Polyester Pongee, A/C coated 240T Lining: 100% Polyester taffeta 190T

• 80gsm