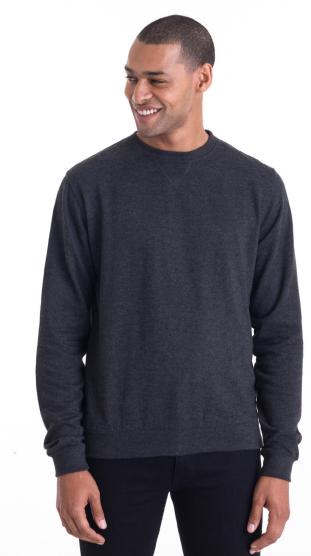

# JH038 XS-XXL New Style **Colour Block Sweat**

JH040 in Black Heather

#### Key Features

Lightweight crew neck sweat
 Slim fit
 Soft feel lightweight fabric
 Set in sleeves
 Stitched V detail at neck

#### Specification

 52% ringspun cotton 48% polyester

• 225gsm