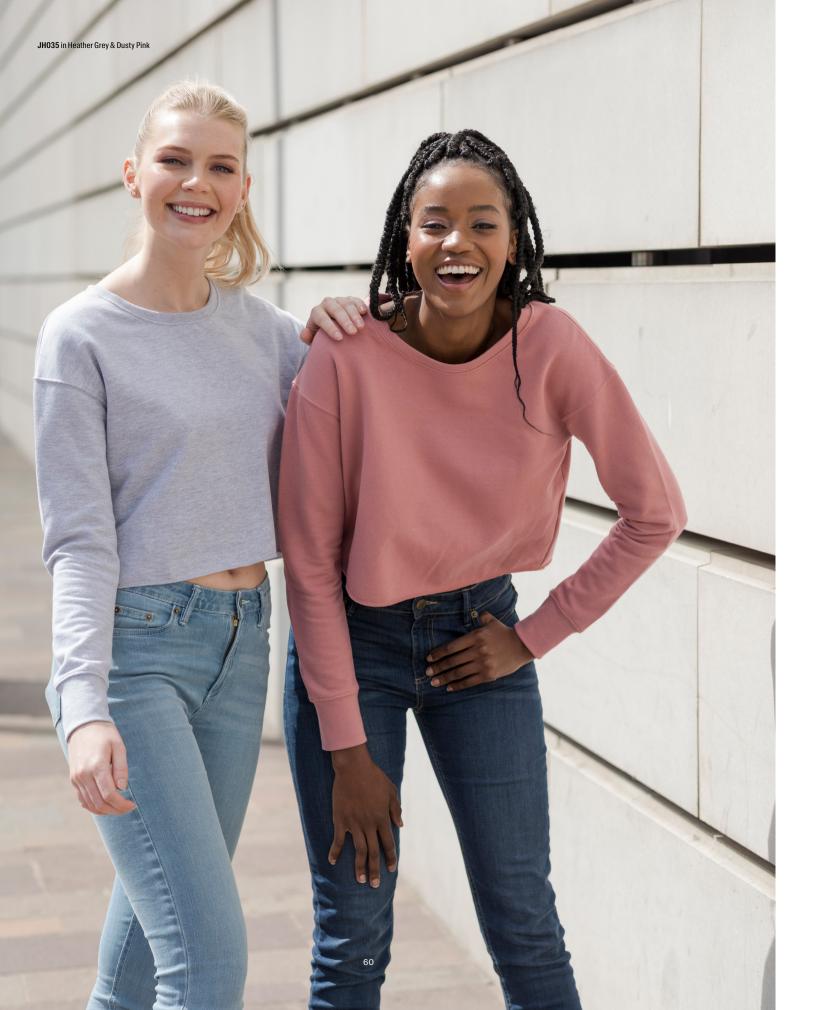

# JH035 XXS-XL New Style Girlie Cropped Sweat

YORK CITY

68

Heather Grey Now Fronch N

JH038 in Heather Grey / New French Navy

### Key Features

 Crew neck sweat Colour block design Modern contrast panelling Stylish fit

### Specification

• 80% ringspun cotton 20% polyester

• 280gsm

# JH038 XS-XXL New Style **Colour Block Sweat**

JH040 in Black Heather