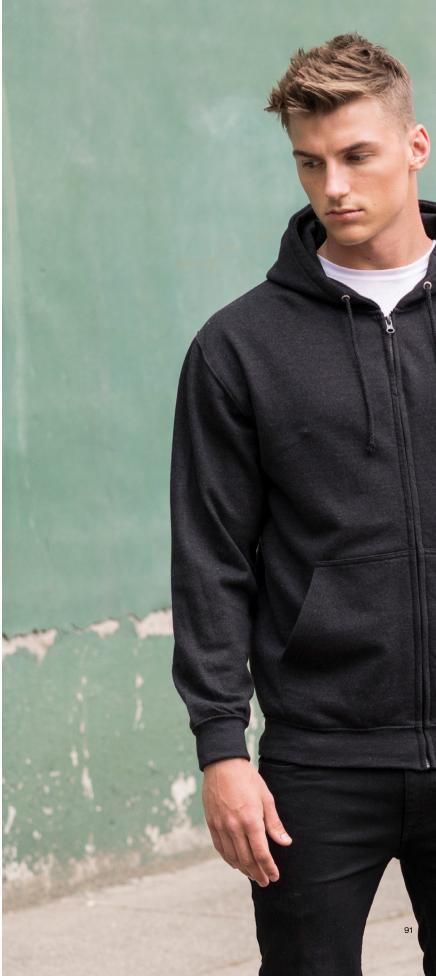

# JH051 S-XXL **Urban Varsity Zoodie**

<text>

#### Key Features

• 3 panel fabric hood with contrast single jersey fabric inner Metal YKK zipper and puller with chin protector

#### Specification

• 70% Ringspun Cotton /30% Polyester

• 330gsm

Kids' sizes
 pg. 134