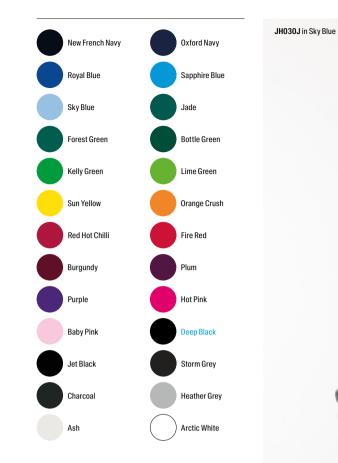

# **Core Colour Guide**

|                                 | NEW                     |              |            |              |            |            |          |            |                  |            | NEW        |           |            |                 |               |          |           |                    |         |              |               |              |        |               | NEW          |      |                |          |          |           |                |               |              |
|---------------------------------|-------------------------|--------------|------------|--------------|------------|------------|----------|------------|------------------|------------|------------|-----------|------------|-----------------|---------------|----------|-----------|--------------------|---------|--------------|---------------|--------------|--------|---------------|--------------|------|----------------|----------|----------|-----------|----------------|---------------|--------------|
|                                 |                         |              |            |              |            |            |          |            |                  |            |            |           |            |                 |               |          |           |                    |         |              |               |              |        |               |              |      |                |          |          |           |                |               |              |
|                                 | PFD (Prepared for dye)  | æ            |            | уŝ           | arey       |            |          |            | e)               |            |            |           |            | Pink            | ¥             |          |           |                    |         | e            | agic          |              |        | ſŊ.           | сь           |      | Burgundy Smoke |          |          |           | ;≡             | nge           | ge           |
|                                 | repare                  | Arctic White |            | Heather Grey | loondust ( | Steel Grey | coal     | Storm Grey | Black Smoke      | ack        | Deep Black | Pink      | Dusty Pink | Candyfloss Pink | Lipstick Pink | ink      | oerry     | <b>Frue Violet</b> | avender | Pinky Purple | Magenta Magic | Ultra Violet | 0      | Wild Mulberry | Dusty Purple |      | S Apur         | Apur     | ted      | Red       | Red Hot Chilli | Sunset Orange | Burnt Orange |
|                                 | PFD (P                  | Arctic       | Ash        | Heath        | Moon       | Stee       | Charcoal | Storm      | Black            | Jet Black  | Deep       | Baby Pink | Dusty      | Candy           | Lipsti        | Hot Pink | Cranberry | True \             | Laver   | Pinky        | Mage          | Ultra '      | Purple | Wild N        | Dusty        | Plum | Burgı          | Burgundy | Fire Red | Brick Red | Red F          | Sunse         | Burnt        |
| JH001 College Hoodie            | $\overline{\mathbf{O}}$ | $\bigcirc$   | $\bigcirc$ |              |            |            |          |            |                  |            |            |           |            |                 |               |          |           |                    |         |              |               |              |        |               |              |      |                |          |          |           |                |               |              |
| JH001F Girlie College Hoodie    |                         | 0            | $\bigcirc$ |              |            |            | ŏ        |            |                  | ŏ          | ŏ          |           |            |                 |               | ŏ        |           |                    |         | -            |               | -            | •      | -             |              |      | -              |          | ŏ        | -         | ŏ              | -             |              |
| JH001J Kids Hoodie              |                         | $\bigcirc$   | $\bigcirc$ |              |            |            | ŏ        | ŏ          |                  | ŏ          | ŏ          |           |            |                 |               | ŏ        |           |                    |         |              |               |              | •      |               |              | ŏ    |                | ŏ        | ŏ        |           | ŏ              |               |              |
| JH005 Girlie Longline Hoodie    |                         | 0            |            |              |            |            |          | -          |                  |            |            |           |            |                 |               | ŏ        |           |                    |         |              |               |              | •      |               |              | -    |                | -        | -        |           |                |               |              |
| JH007 Toodie                    |                         | 0            |            |              |            |            |          |            |                  | ŏ          |            |           |            |                 |               | -        |           |                    |         |              |               |              | -      |               |              |      |                |          |          |           |                |               |              |
| JH011 Epic Print Hoodie         |                         | Õ            |            |              |            |            | ŏ        |            |                  | Ŏ          |            |           |            |                 |               |          |           |                    |         |              |               |              |        |               |              |      |                |          |          |           |                |               |              |
| JH015 Hoodie Dress              |                         | 0            |            |              |            |            | Ĩ        |            |                  | Ŏ          |            |           |            |                 |               |          |           |                    |         |              |               |              |        |               |              |      |                | -        |          |           |                |               |              |
| JH016 Girlie Cropped Hoodie     |                         | 0            |            |              |            |            |          |            |                  | Ŏ          |            |           |            |                 |               |          |           |                    |         |              |               |              |        |               |              |      |                |          |          |           |                |               |              |
| JH019 Distressed Hoodie         |                         | -            |            |              |            |            |          |            |                  | •          |            |           |            |                 |               |          |           |                    |         |              |               |              |        |               |              |      |                |          |          |           |                |               |              |
| JH020 Street Hoodie             |                         |              |            |              |            |            |          |            |                  | •          |            |           |            |                 |               |          |           |                    |         |              |               |              |        |               |              |      |                |          |          |           |                |               |              |
| JH021 Cross Neck Hoodie         |                         |              |            |              |            |            |          |            |                  | •          |            |           |            |                 |               |          |           |                    |         |              |               |              | -      |               |              |      |                |          |          |           |                |               |              |
| JH030 AWDis Sweat               |                         | $\bigcirc$   | $\bigcirc$ |              |            |            |          |            |                  |            |            |           |            |                 |               |          |           |                    |         |              |               |              |        |               |              |      |                |          |          |           |                |               |              |
| JH030J Kids AWDis Sweat         |                         | $\bigcirc$   | $\bigcirc$ |              |            |            |          |            |                  |            | •          |           |            |                 |               |          |           |                    |         |              |               |              |        |               |              |      |                |          |          |           |                |               |              |
| JH035 Girlie Cropped Sweat      |                         | $\bigcirc$   |            |              |            |            |          |            |                  |            | lacksquare |           |            |                 |               |          |           |                    |         |              |               |              |        |               |              |      |                |          |          |           |                |               |              |
| JH036 Girlie Fashion Sweat      |                         | $\bigcirc$   |            |              |            |            |          |            |                  | lacksquare |            |           |            |                 |               |          |           |                    |         |              |               |              |        |               |              |      |                |          |          |           |                |               |              |
| JH046 Sophomore 1/4 Zip Sweat   |                         |              |            |              |            |            |          |            |                  | lacksquare |            |           |            |                 |               |          |           |                    |         |              |               |              |        |               |              |      |                |          |          |           |                |               |              |
| JH047 Fresher Full Zip Sweat    |                         |              |            |              |            |            |          |            |                  | lacksquare |            |           |            |                 |               |          |           |                    |         |              |               |              |        |               |              |      |                |          |          |           |                |               |              |
| JH050 Zoodie                    |                         | $\bigcirc$   | $\bigcirc$ |              |            |            |          |            | $\bullet$        | lacksquare |            |           |            |                 |               |          |           |                    |         |              |               |              |        |               |              |      |                |          |          |           |                |               |              |
| JH050J Kids Zoodie              |                         | $\bigcirc$   |            |              |            |            |          |            |                  | lacksquare |            |           |            |                 |               |          |           |                    |         |              |               |              |        |               |              |      |                |          |          |           |                |               |              |
| JH052 Chunky Zoodie             |                         |              |            |              |            |            |          |            |                  | lacksquare |            |           |            |                 |               |          |           |                    |         |              |               |              |        |               |              |      |                |          |          |           |                |               |              |
| JH055 Girlie Zoodie             |                         | $\bigcirc$   |            |              |            |            |          |            |                  | lacksquare |            |           |            |                 |               |          |           |                    |         |              |               |              |        |               |              |      |                |          |          |           |                |               |              |
| JH056 Girlie Cropped Zoodie     |                         |              |            |              |            |            |          |            |                  |            |            |           |            |                 |               |          |           |                    |         |              |               |              |        |               |              |      |                |          |          |           |                |               |              |
| JH057 Sleeveless Zoodie         |                         |              |            |              |            |            |          |            |                  |            |            |           |            |                 |               |          |           |                    |         |              |               |              |        |               |              |      |                |          |          |           |                |               |              |
| JH072 College Cuffed Jogpants   |                         |              |            |              |            |            |          |            |                  |            |            |           |            |                 |               |          |           |                    |         |              |               |              |        |               |              |      |                |          |          |           |                |               |              |
| JH072J Kids Cuffed Jogpants     |                         |              |            |              |            |            |          |            |                  |            |            |           |            |                 |               |          |           |                    |         |              |               |              |        |               |              |      |                |          |          |           |                |               |              |
| JH073 Dropped Crotch Jogpants   |                         |              |            |              |            |            |          |            |                  |            |            |           |            |                 |               |          |           |                    |         |              |               |              |        |               |              |      |                |          |          |           |                |               |              |
| JH074 Tapered Track Pant        |                         |              | $\bigcirc$ |              |            |            |          |            |                  | lacksquare |            |           |            |                 |               |          |           |                    |         |              |               |              |        |               |              |      |                |          |          |           |                |               |              |
| JH074J Kids Tapered Track Pant  |                         |              |            |              |            |            |          |            |                  | lacksquare |            |           |            |                 |               |          |           |                    |         |              |               |              |        |               |              |      |                |          |          |           |                |               |              |
| JH077 Girlie Tapered Track Pant |                         |              |            |              |            |            |          |            |                  | ullet      |            |           |            |                 |               |          |           |                    |         |              |               |              |        |               |              |      |                |          |          |           |                |               |              |
| JH080 Campus Shorts             |                         |              |            |              |            |            |          |            |                  | •          |            |           |            |                 |               |          |           |                    |         |              |               |              |        |               |              |      |                |          |          |           |                |               |              |
| JH100 Chunky Hoodie             |                         |              |            |              |            |            |          |            |                  |            |            |           |            |                 |               |          |           |                    |         |              |               |              |        |               |              |      |                |          |          |           |                |               |              |
| JH101 Graduate H-weight Hoodie  |                         | 0            |            |              |            |            | ۲        |            |                  | •          |            |           |            |                 |               |          |           |                    |         |              |               |              |        |               |              |      |                |          |          |           |                |               |              |
| JH130 Graduate H-weight Sweat   |                         | 0            |            |              |            |            |          |            |                  | •          |            |           |            |                 |               |          |           |                    |         |              |               |              |        |               |              |      |                |          |          |           |                |               |              |
| JH150 Graduate H-weight Zoodie  |                         |              |            |              |            |            |          |            |                  | •          |            |           |            |                 |               |          |           |                    |         |              |               |              |        |               |              |      |                |          |          |           |                |               |              |
| JH200 Drawcords in a Tube       | Ele                     | ctric        | Pacl       | k Elec       | etric C    | )range     | e & E    | lectric    | c Ye <b>ll</b> a | ow 🤇       |            |           | Mon        | lochr           | ome           | Pack     | Arct      | ic Wh              | ite &   | Jet B        | lack          | 0            | Ð      |               |              |      |                |          |          |           |                |               |              |