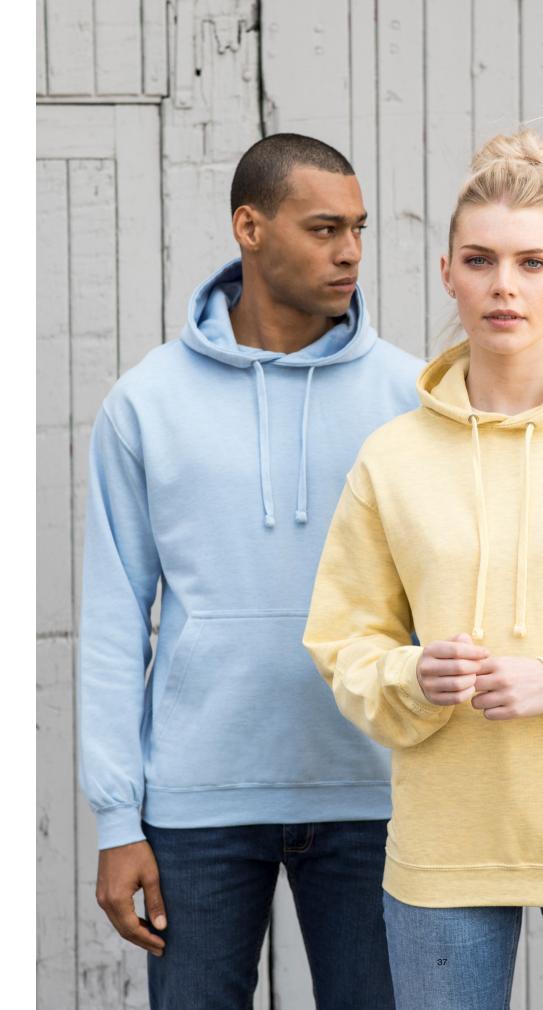

 80% ringspun cotton 20% polyester
 70% ringspun cotton 30% polyester (Smoke colours)
 Kids' sizes pg. 122

• 280gsm

JH001 xs-5xL\* New Colours College Hoodie \*All colours available in XS-3XL available in 5XL on selected colours.

JH001 in Mustard & Ink Blue

**Deep Black** 

| ey Features                                      | Specifi |
|--------------------------------------------------|---------|
| • 31 great colours                               | • 80% r |
| Girlie fit                                       | 20% p   |
| <ul> <li>Twin needle stitching detail</li> </ul> |         |
| Double fabric hood                               | • 280gs |
|                                                  |         |