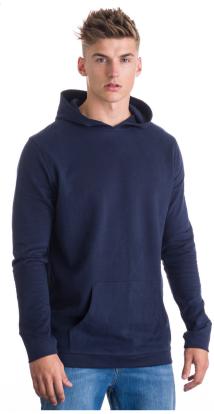

Self-fabric covered main zip
Twin needle stitching detail
Double fabric hood

#### Specification

80% ringspun cotton 20% polyester
280gsm

Kids' sizes
 pg. 133

# JH050 S-5XL\* New Colours Zoodie

\*All colours available in S-XXL available in 5XL on selected colours.

-

-

Oxford Navy Heather Grev Jet Black Fire Red Charcoal Jet Black Jet Black rctic White Heather Grey Jet Black