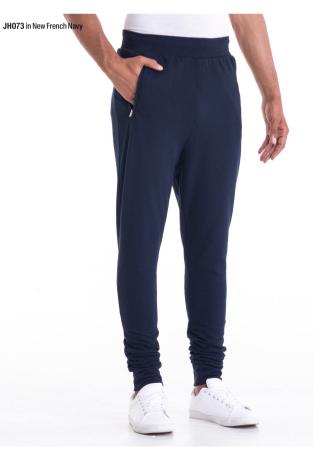

### JH073 s-xL Dropped Crotch Jogpants

| New French Navy                                                                                          | Jet Black                                                 | Heather Grey |
|----------------------------------------------------------------------------------------------------------|-----------------------------------------------------------|--------------|
| Key Features                                                                                             | Specification                                             |              |
| <ul> <li>Slim fit</li> <li>Dropped crotch style jogpants</li> <li>Front pockets with YKK zips</li> </ul> | <ul> <li>80% ringspun cotton<br/>20% polyester</li> </ul> |              |

• 280gsm