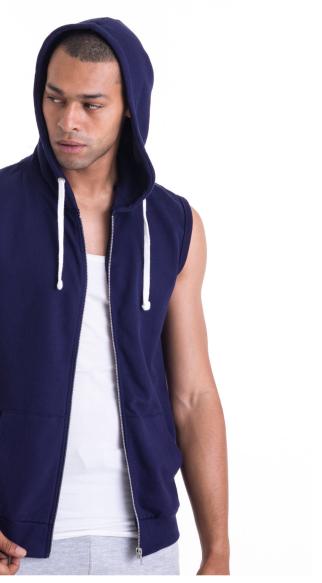

#### Jet Black dord Nav leather Grev

JH057 in Oxford Navy

#### Key Features

• Sleeveless zipped hoodie with metal YKK zip Twin needle stitching detail Double fabric hood

#### Hanging loop at back neck

#### Specification

• 80% Ringspun Cotton 20% Polyester

• 280gsm

# JH056 XXS-L **Girlie Cropped Zoodie**

JH057 S-XXL **Sleeveless Zoodie** 

JH058 in Black Heather