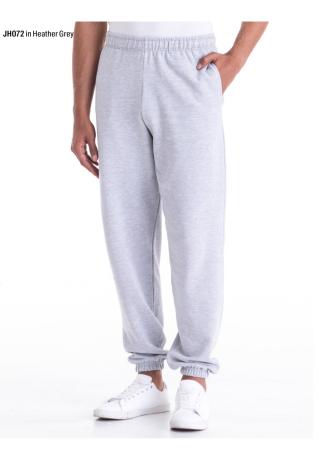

### JH072 s-xxL College Cuffed Jogpants

| New French Navy | Jet Black | Charcoal |
|-----------------|-----------|----------|
| Heather Grey    |           |          |

#### Key Features

Elasticated waist with white inner drawcords
Side pockets

Specification • 80% ringspun cotton 20% polyester

280gsm
Kids' sizes
pg. 136

JH080 in Burgundy
Jet Black
Heather Grey