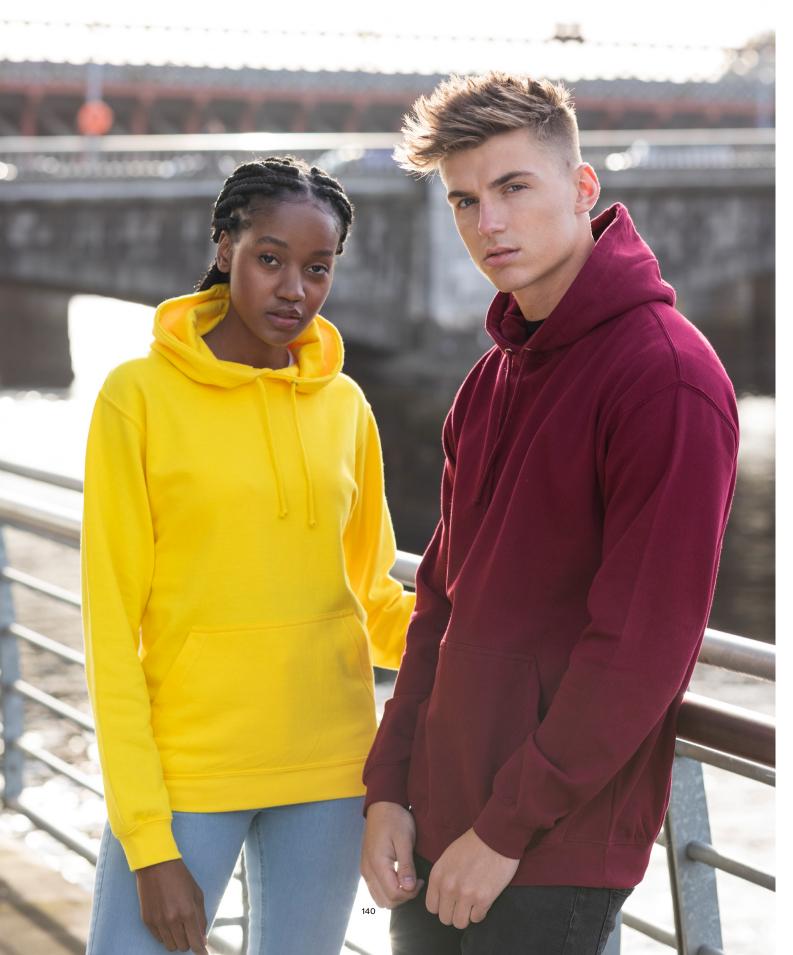

 80% ringspun cotton 20% polyester
 70% ringspun cotton 30% polyester (Smoke colours)
 Kids' sizes pg. 122

• 280gsm

JH001 xs-5xL\* New Colours College Hoodie \*All colours available in XS-3XL available in 5XL on selected colours.

JH001 in Mustard & Ink Blue

**Deep Black** 

| ey Features                                      | Specifi |
|--------------------------------------------------|---------|
| • 31 great colours                               | • 80% r |
| Girlie fit                                       | 20% p   |
| <ul> <li>Twin needle stitching detail</li> </ul> |         |
| Double fabric hood                               | • 280gs |
|                                                  |         |