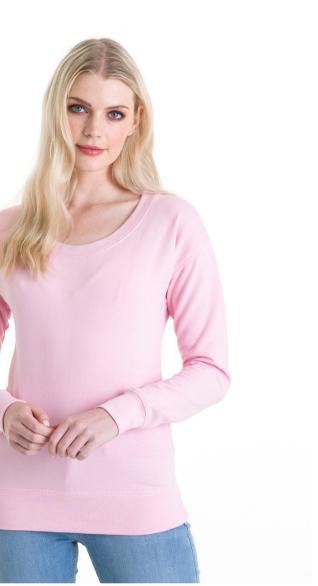

# JH036 XS-XL **Girlie Fashion Sweat**

### Key Features

 Twin needle stitching detail Scooped rib crew neck Girlie fit with dropped shoulder

### Specification

• 80% ringspun cotton 20% polyester

• 280gsm