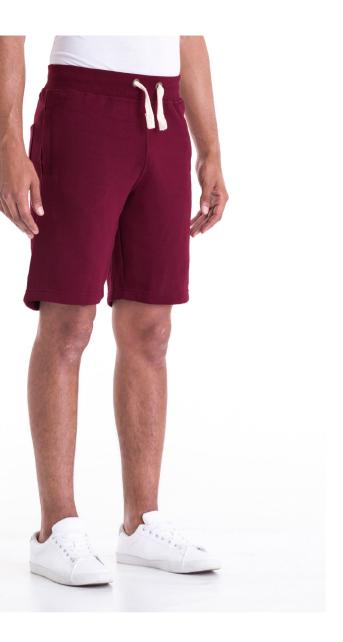

#### Key Features

Heavyweight shorts
Side pockets
Single back patch pocket

Deep rib waistband with flat cream drawcords

#### Specification

 70% ringspun cotton 30% polyester

• 330gsm

# JH080 S-XXL Campus Shorts