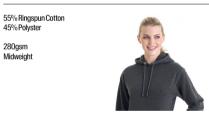

 80% ringspun cotton 20% polyester
 70% ringspun cotton 30% polyester (Smoke colours)
 Kids' sizes pg. 122

• 280gsm

JH001 xs-5xL\* New Colours College Hoodie \*All colours available in XS-3XL available in 5XL on selected colours.

JH001 in Mustard & Ink Blue

**Deep Black** 

| ey Features                                      | Specifi |
|--------------------------------------------------|---------|
| • 31 great colours                               | • 80% r |
| Girlie fit                                       | 20% p   |
| <ul> <li>Twin needle stitching detail</li> </ul> |         |
| Double fabric hood                               | • 280gs |
|                                                  |         |