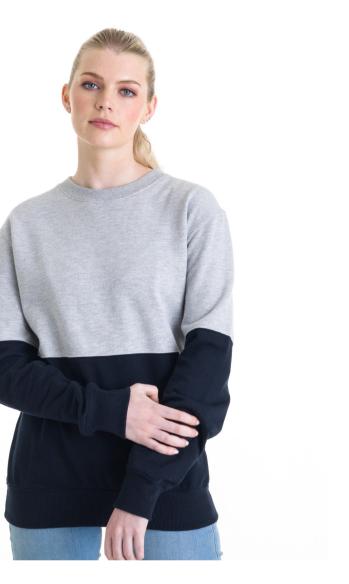

# JH038 XS-XXL New Style **Colour Block Sweat**

JH040 in Black Heather

### Key Features

 Crew neck sweat Colour block design Modern contrast panelling Stylish fit

### Specification

• 80% ringspun cotton 20% polyester

• 280gsm