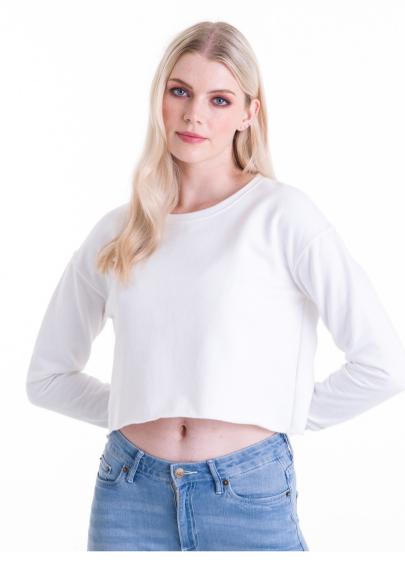

# JH035 XXS-XL New Style Girlie Cropped Sweat

YORK CITY

68

Heather Grey Now Fronch N

JH038 in Heather Grey / New French Navy

### Key Features

Girlie relaxed fit
 Crew neckline
 Cropped cut with drop shoulder design
 Twin needle stitching
 Raw edge hem with cover stitching

### Specification

• 280gsm

80% ringspun cotton
 20% polyester