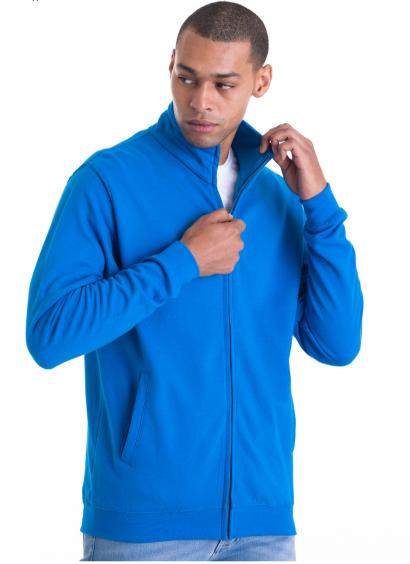

# JH047 S-XXL Fresher Full Zip Sweat

#### Key Features

Full covered zip
Front pockets
Metal YKK zipper and puller

#### Specification

 80% ringspun cotton 20% polyester

• 280gsm