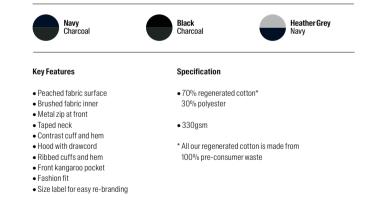

### Key Features

70% Regenerated Pre Consumer Cotton
French Terry
Set in sleeves
Angled cuff details
Ribbed collar, cuffs and hem
Taped neck
Front kangaroo pocket
No hood drawcord
Fashion fit
Size label only for easy re-branding

### Specification

70% regenerated cotton\*
 30% polyester

### • 260gsm

\* All our regenerated cotton is made from 100% pre-consumer waste