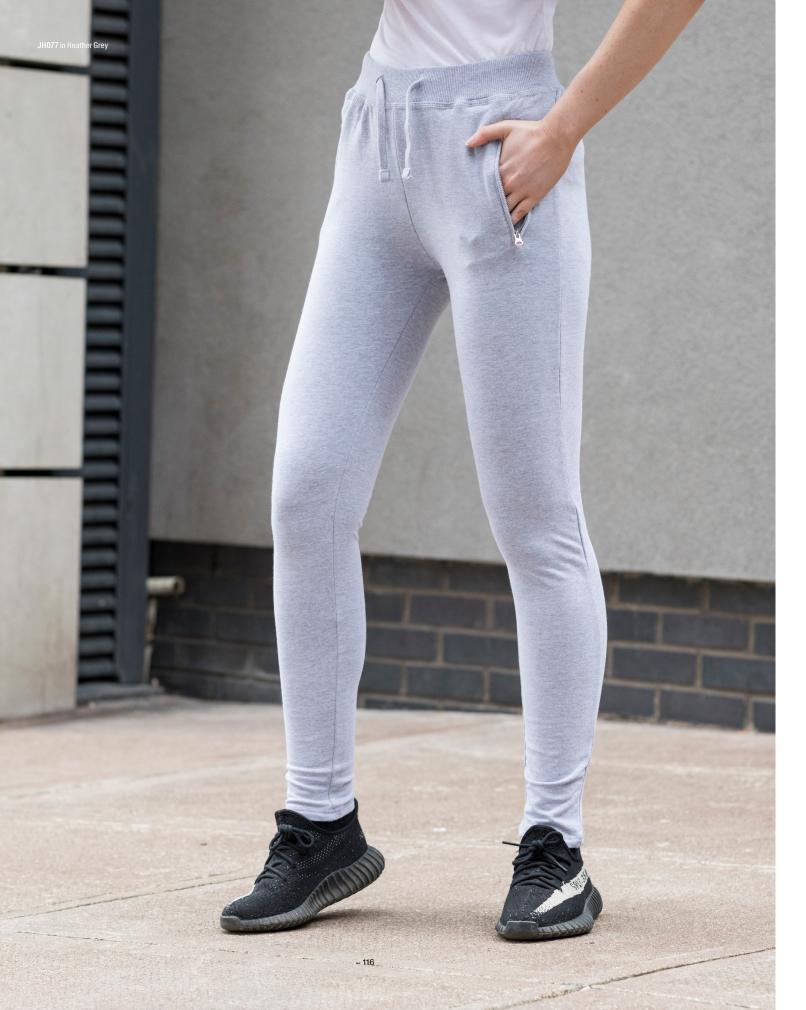

New French Navy Jet Black Heather Grey

| Key | Fea | tures |
|-----|-----|-------|

| Modern tapered slim fit                    |
|--------------------------------------------|
| Front pockets with YKK zips                |
| Elasticated waistband with outer drawcords |

#### Specification

96% ringspun cotton 4% elastane
280gsm

# JH077 XS-XL Girlie Tapered Track Pant

• Men's sizes pg. 114

Kids' sizes
 pg. 137