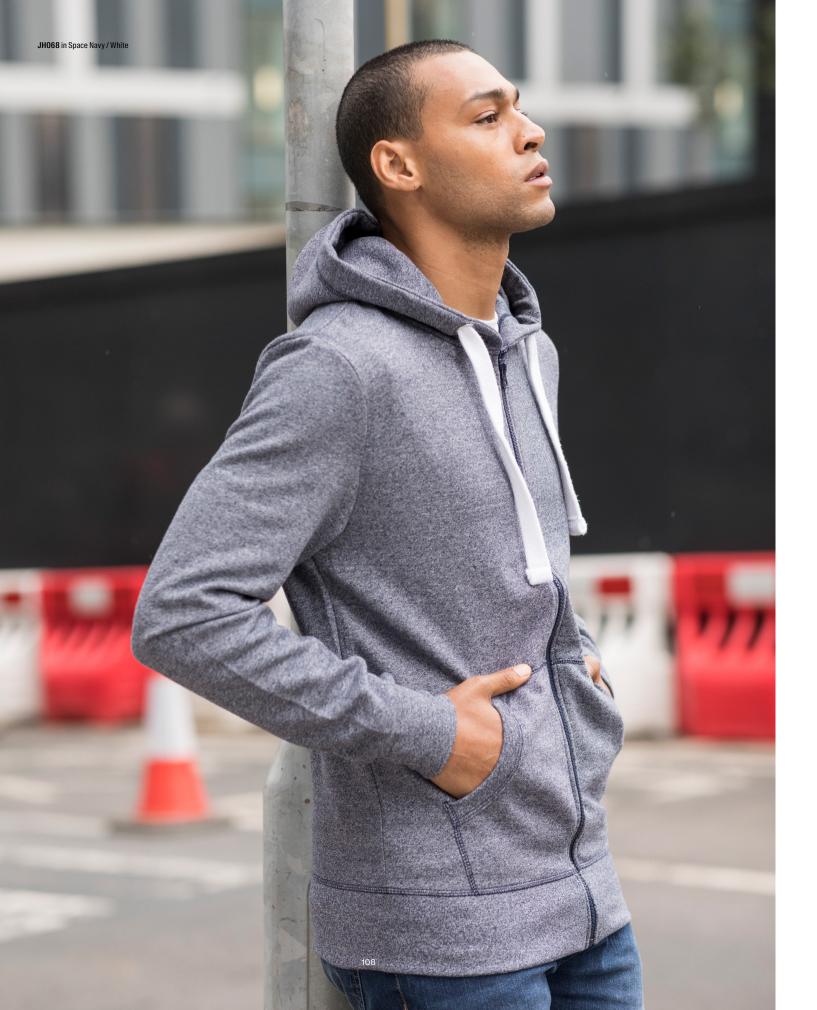

# JH066 S-3XL Sports Polyester Zoodie

107

Modern fit

Heavyweight

 Double fabric hood All over marl effect fabric

• Full zip front zoodie with plastic zip

JH068 in Space Grey / White

Space Grey

#### • 300gsm

Specification

• 60% Polyester

40% Cotton

# JH068 XS-XXL **Space Blend Zoodie**

JH150 in Royal Blue