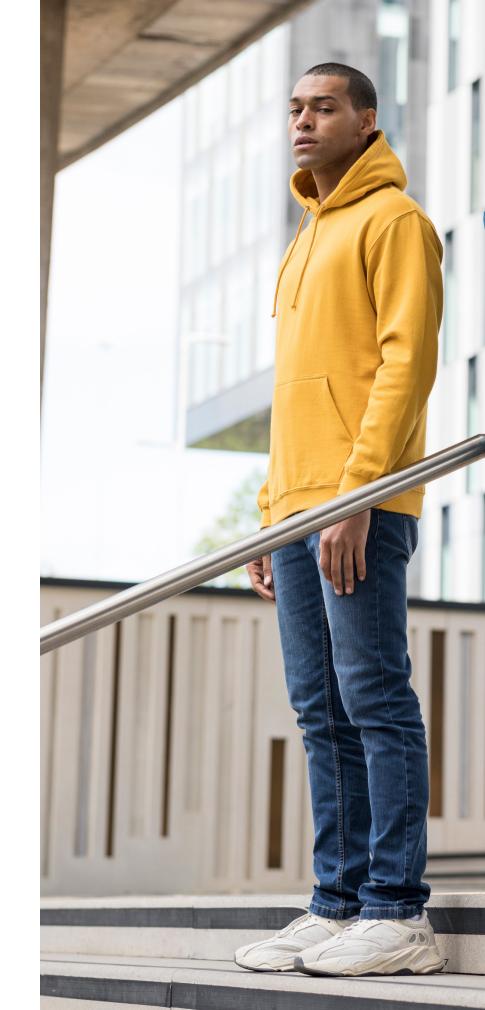

 80% ringspun cotton 20% polyester
 70% ringspun cotton 30% polyester (Smoke colours)
 Kids' sizes pg. 122

• 280gsm

JH001 xs-5xL\* New Colours College Hoodie \*All colours available in XS-3XL available in 5XL on selected colours.

JH001 in Mustard & Ink Blue

**Deep Black** 

| ey Features                                      | Specifi |
|--------------------------------------------------|---------|
| • 31 great colours                               | • 80% r |
| Girlie fit                                       | 20% p   |
| <ul> <li>Twin needle stitching detail</li> </ul> |         |
| Double fabric hood                               | • 280gs |
|                                                  |         |