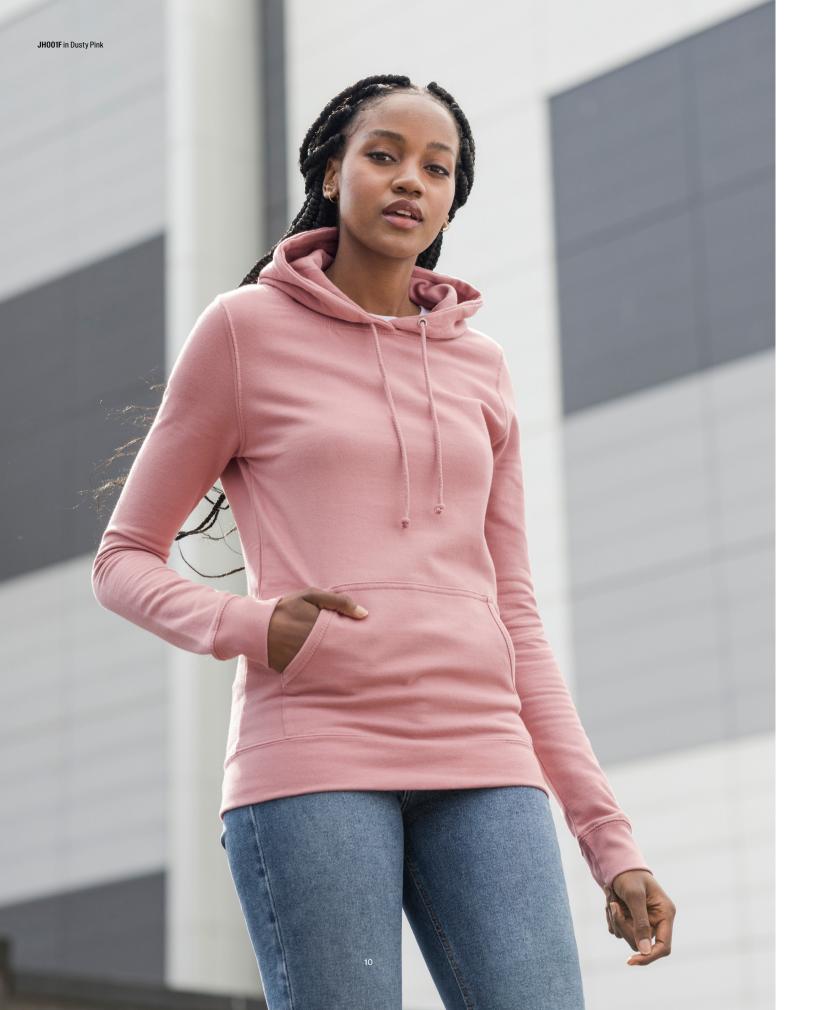

| 52 |
| JC053 Urban Sleeveless Muscle Hoodie New Style | 53 |
| JC054 Girlie Cross Back Hoodie New Style       | 54 |
| JC061 Cool Retro Track Zoodie                  | 55 |
| JC057 Men's Cool Contrast Zoodie               | 56 |
| JC058 Girlie Cool Contrast Zoodie              | 57 |
| EA040 Lusaka Regen Hoody                       | 58 |
| EA041 Corcovado Organic Hoody                  | 59 |
| EA051 Okovango Regen Zoody                     | 59 |
|                                                |    |





 80% ringspun cotton 20% polyester
 70% ringspun cotton 30% polyester (Smoke colours)
 Kids' sizes pg. 122

• 280gsm

JH001 xs-5xL\* New Colours College Hoodie \*All colours available in XS-3XL available in 5XL on selected colours.



JH001 in Mustard & Ink Blue



**Deep Black** 





| ey Features                                      | Specifi |
|--------------------------------------------------|---------|
| • 31 great colours                               | • 80% r |
| Girlie fit                                       | 20% p   |
| <ul> <li>Twin needle stitching detail</li> </ul> |         |
| Double fabric hood                               | • 280gs |
|                                                  |         |

# JH001F XS-XXL New Colour **Girlie College Hoodie**



### ification

ringspun cotton polyester

ism



Kids' sizes
 pg. 122







Twin needle stitching detail
3 panel double fabric hood
Soft feel peached cotton faced fabric

### Specification

 80% ringspun cotton 20% polyester

### • 280gsm

# JH002 xs-xxL SupaSoft Hoodie







# JH003 XS-5XL\* **