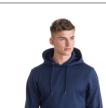

# JH051 S-XXL **Urban Varsity Zoodie**

<text>

#### Key Features

• 3 panel fabric hood with contrast single jersey fabric inner Metal YKK zipper and puller with chin protector

#### Specification

• 70% Ringspun Cotton /30% Polyester

• 330gsm

Kids' sizes
 pg. 134