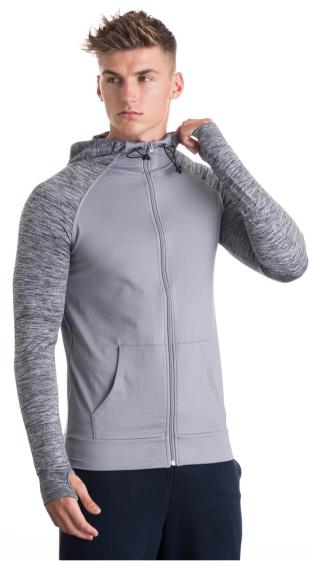

# JC057 S-XXL **Men's Cool Contrast Zoodie**

Black Black Slate Melange

• Contrast: 92% polyester, 8% elastane Body: 89% polyester, 11% elastane

• 210gsm Sleeves, 240gsm Body

### Specification

• Contrast: 92% polyester, 8% elastane Body: 89% polyester, 11% elastane

• 210gsm Sleeves, 240gsm Body

### Key Features

• Dual weight blended polyester fabric Raglan sleeves Contrast melange sleeves Active fit Scooped hem at back Wicking quick dry fabric Attached adjustable hood Kangaroo pocket Full front zip Thumb-holes