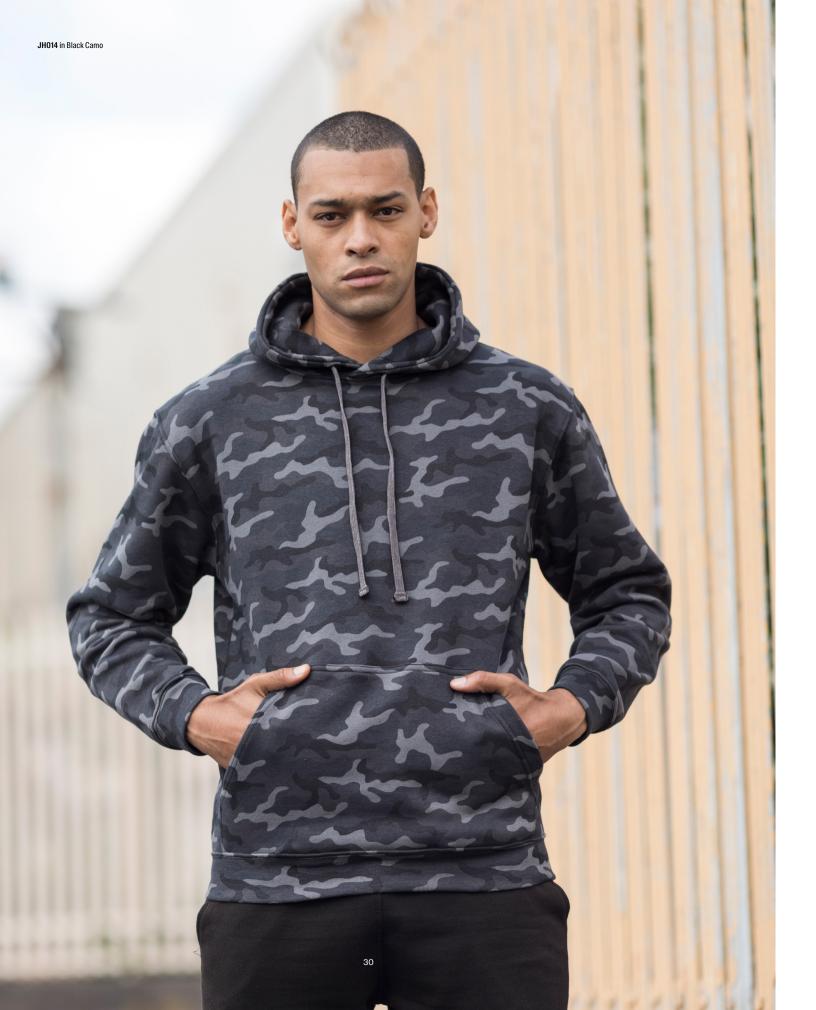

# JH013 S-XXL Superbright Hoodie

29

 Green Camo
 Grey Camo

 Red Camo
 Grey Camo

 Black Camo
 State

# **U01**/ in

### Key Features

Twin needle stitching detail
 Classic all over camouflage print design
 Double fabric hood

• 70% ringspun cot

 70% ringspun cotton 30% polyester

• 280gsm

Kids' sizes
 pg. 128

# JH014 XS-XXL New Colour Camo Hoodie

JH015 in Jet Black

Heather Grev