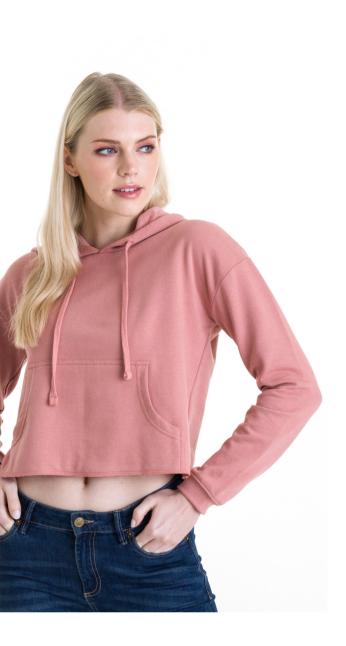

# JH015 XS-XXL Hoodie Dress

32

eather Grev

Jet Black

Arctic White

JH016 in Dusty Pink

### Key Features

 Girlie relaxed fit Cropped cut with drop shoulder design Twin needle stitching detail Raw edge hem with cover stitching

### Specification

• 80% ringspun cotton 20% polyester

• 280gsm

# JH016 XXS-XL New Colours **Girlie Cropped Hoodie**

JH017 in Surf Purple