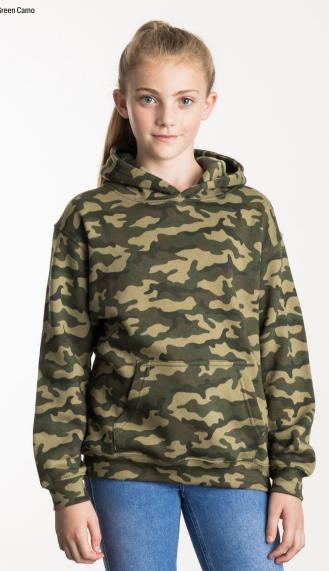

### Key Features

Twin needle stitching detail
 Classic all over camouflage print design
 Double fabric hood

• 70% ringspun cot

 70% ringspun cotton 30% polyester

• 280gsm

Kids' sizes
 pg. 128

# JH014 XS-XXL New Colour Camo Hoodie

JH015 in Jet Black

Heather Grev