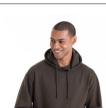

# JH100 xs-xxL Chunky Hoodie

- Heavyweight hoodie Twin needle stitching detail
- 3 panel fabric hood with single jersey fabric inner

### Specification

• 330gsm

• 70% ringspun cotton 30% polyester

# JH101 XS-3XL **Graduate Heavyweight Hoodie**

Deep Black Heather Grey JH103 in Heather Grey / Deep Black