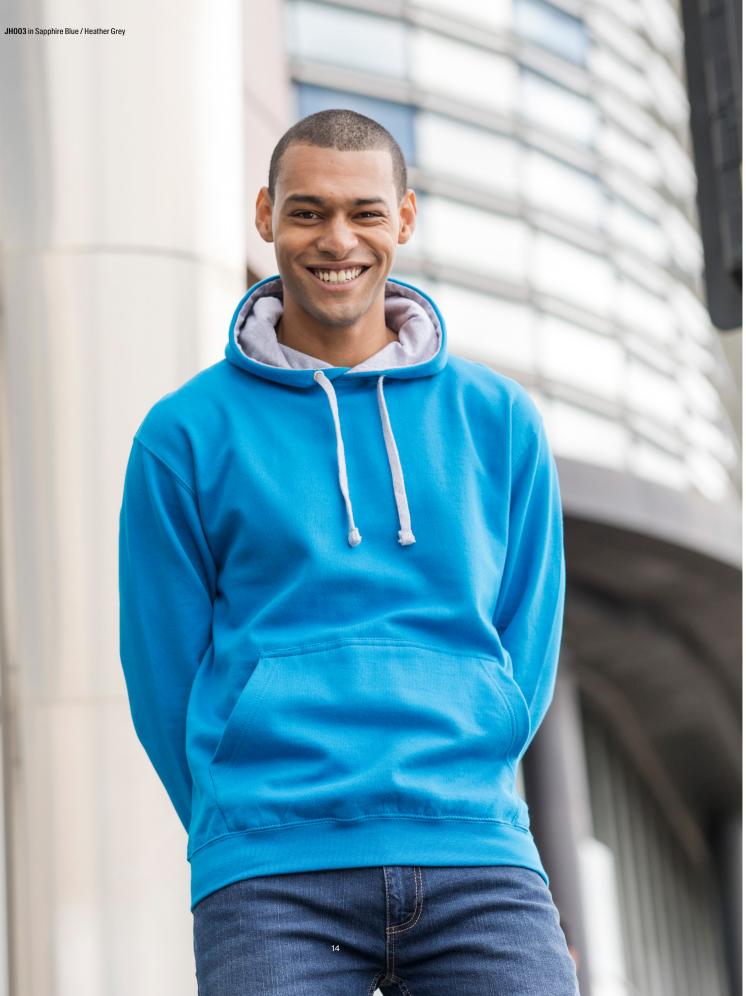

# JH003 XS-5XL\* **Varsity Hoodie**

### Specification

• 80% ringspun cotton 20% polyester

• 280gsm

 Kids' sizes pg. 124

> \*All colours available in S-XXL - available in XS, 3XL and 5XL on selected colours.

 Vibrant eye-catching colours Twin needle stitching detail Flat lace drawcords