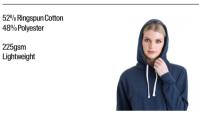

#### Specification

 52% ringspun cotton 48% polyester

• 225gsm

#### Specification

• 52% ringspun cotton 48% polyester

• 225gsm