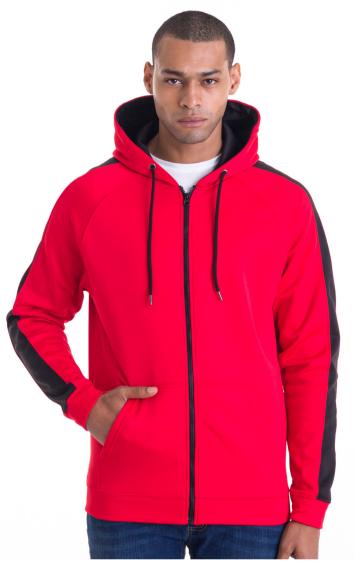

# JH063 S-XXL New Colour Baseball Zoodie

JH066 in Fire Red / Jet Black

#### Key Features

#### Specification

Sporty fitFull zip hoodie with contrast plastic zip

- Twin needle stitching detail
- Raglan sleeves with contrast panel
- Three panel hood with contrast inner

### • 100% polyester

• 200gsm

# JH066 S-3XL Sports Polyester Zoodie

107

Modern fit

Heavyweight

 Double fabric hood All over marl effect fabric

• Full zip front zoodie with plastic zip

JH068 in Space Grey / White

Space Grey