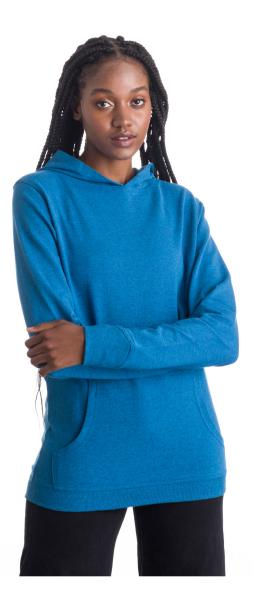

t blended polyester fabric Raglan sleeves Contrast melange sleeves Active fit Scooped hem at back Wicking quick dry fabric Attached adjustable hood Kangaroo pocket Full front zip Thumb-holes

### Specification

• Contrast: 92% polyester, 8% elastane Body: 89% polyester, 11% elastane

• 210gsm Sleeves, 240gsm Body

# JC057 S-XXL **Men's Cool Contrast Zoodie**



Black Black Slate Melange



• Contrast: 92% polyester, 8% elastane Body: 89% polyester, 11% elastane

• 210gsm Sleeves, 240gsm Body

### Key Features • Dual weight blended polyester fabric

- Raglan sleeves Contrast melange sleeves Active fit
- Scooped hem at back
- Wicking quick dry fabric
- Attached adjustable hood Kangaroo pocket
- Full front zip Thumb-holes

# JC058 XS-XL **Girlie Cool Contrast Zoodie**





EA040 in Ink Blue



### Key Features

70% Regenerated Pre Consumer Cotton
French Terry
Set in sleeves
Angled cuff details
Ribbed collar, cuffs and hem
Taped neck
Front kangaroo pocket
No hood drawcord
Fashion fit
Size label only for easy re-branding

### Specification

70% regenerated cotton\*
 30% polyester

### • 260gsm

\* All our regenerated cotton is made from 100% pre-consumer waste

# EA040 xs-xxL Lusaka Regen Hoody

### EA041 xs-xxL Corcovado Organic Hoody

| Navy                                                                                              | Jet Black                            | Heather Grey |
|---------------------------------------------------------------------------------------------------|--------------------------------------|--------------|
| Key Features