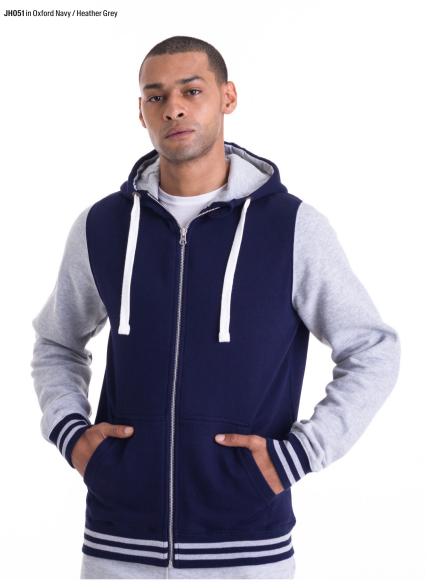

# JH051 S-XXL **Urban Varsity Zoodie**

<text>

#### Key Features

• 3 panel fabric hood with contrast single jersey fabric inner Metal YKK zipper and puller with chin protector

#### Specification

• 70% Ringspun Cotton /30% Polyester

• 330gsm

Kids' sizes
 pg. 134