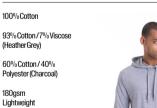

### Specification

200gsm
Kids' sizes pg. 126

• 100% polyester

# JH006 S-3XL New Colours Sports Polyester Hoodie

18

Slim fit T-shirt hoodie style
Soft feel lightweight fabric
Twin needle stitching detail

### Specification

100% cotton
 93% cotton / 7% viscose (Heather Grey)
 60% cotton / 40% polyester (Charcoal)

• 180gsm