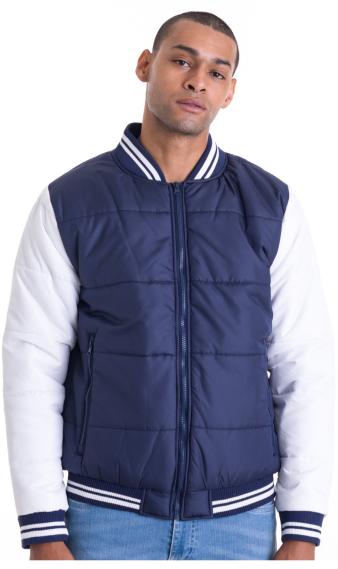

# JH049 xs-xxL Varsity Puffer Jacket

. 1

.1

J J J J J J J

| H050 Zoodie New Colours          | 90  |
|----------------------------------|-----|
| H051 Urban Varsity Zoodie        | 92  |
| H052 Chunky Zoodie               | 94  |
| H053 Varsity Zoodie              | 96  |
| H055 Girlie Zoodie               | 98  |
| H056 Girlie Cropped Zoodie       | 100 |
| H057 Sleeveless Zoodie           | 101 |
| H058 Heather Zoodie              | 102 |
| H059 Retro Zoodie                | 103 |
| H063 Baseball Zoodie New Colour  | 104 |
| H066 Sports Polyester Zoodie     | 106 |
| H068 Space Blend Zoodie          | 108 |
| H150 Graduate Heavyweight Zoodie | 110 |
|                                  |     |