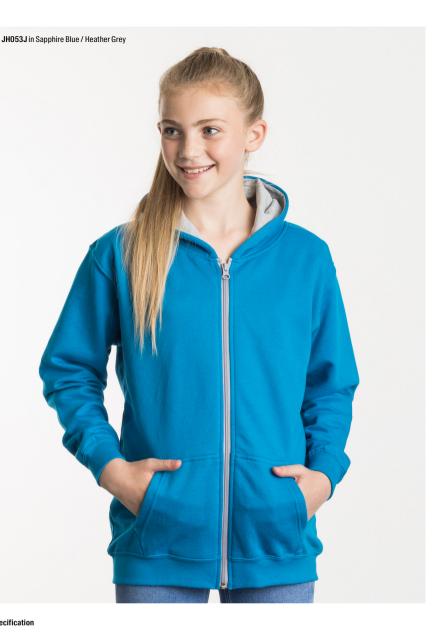

### JH050J XS-XL **Kids Zoodie**

JH051J in Jet Black / Fire Red

#### Key Features

• 3 panel fabric hood with contrast single jersey fabric inner Metal YKK zipper and puller with chin protector • No drawcords - to comply with EU regulation

#### Key Features

• Full zip hoodie with contrast YKK plastic zip Twin needle stitching detail • Double fabric hood with contrast inner • No drawcords - to comply with EU regulation

#### Specification

• 80% ringspun cotton 20% polyester

• 280gsm

### JH051J XS-XL **Kids Urban Varsity Zoodie**

JH053J XS-XL **Kids Varsity Zoodie** 

 Side pockets Cuffed leg opening 1x1 rib waistband

• No drawcords - to comply with EU regulation