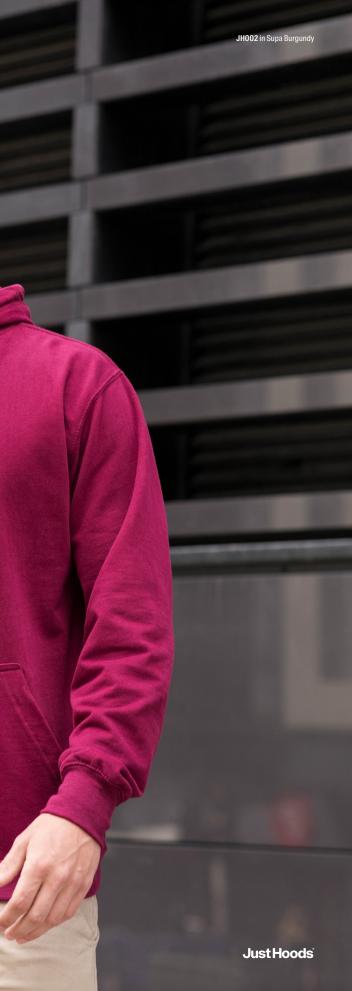

Blue



**Deep Black** 





| ey Features                                      | Specifi |
|--------------------------------------------------|---------|
| • 31 great colours                               | • 80% r |
| Girlie fit                                       | 20% p   |
| <ul> <li>Twin needle stitching detail</li> </ul> |         |
| Double fabric hood                               | • 280gs |
|                                                  |         |

# JH001F XS-XXL New Colour **Girlie College Hoodie**



### ification

ringspun cotton polyester

ism



Kids' sizes
 pg. 122







Twin needle stitching detail
3 panel double fabric hood
Soft feel peached cotton faced fabric

### Specification

 80% ringspun cotton 20% polyester

### • 280gsm

# JH002 xs-xxL SupaSoft Hoodie







# JH003 XS-5XL\* **Varsity Hoodie**



### Specification

• 80% ringspun cotton 20% polyester

• 280gsm

 Kids' sizes pg. 124

> \*All colours available in S-XXL - available in XS, 3XL and 5XL on selected colours.





 Vibrant eye-catching colours Twin needle stitching detail Flat lace drawcords

### Specification

• 80% polyester 20% ringspun cotton • 280gsm

• Kids' sizes pg. 125

# JH004 S-XXL **Electric Hoodie**



### Key Features

• Girlie fit Twin needle stitching detail • Three panel double fabric hood

# JH005 XS-XL **Girlie Longline Hoodie**

16



### Specification

• 80% ringspun cotton 20% polyester

• 280gsm





JH006 in Blue Melange



### Key Features

Sporty fit
Twin needle stitching detail
Double fabric hood

### Specification

200gsm
Kids' sizes pg. 126

• 100% p