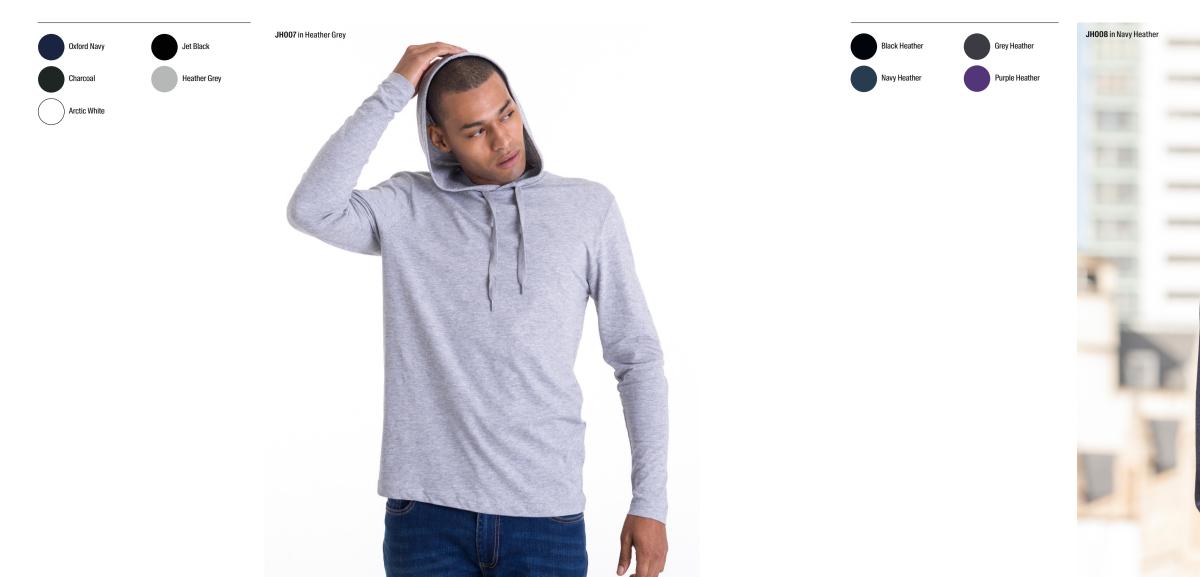

# JH007 xs-xxL Toodie

### Key Features

Slim fit lightweight hoodie
Soft feel lightweight fabric
Twin needle stitching detail

### Specification

 52% ringspun cotton 48% polyester

• 225gsm