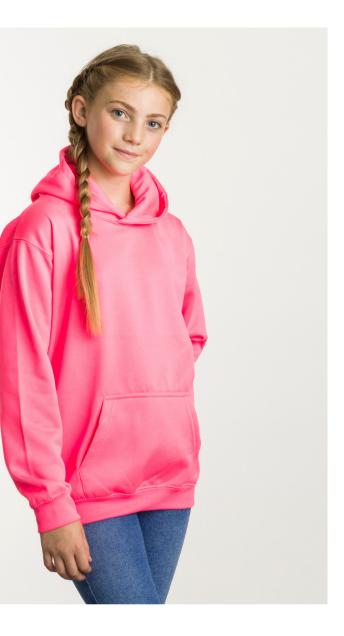

# JC054 S-XL New Style **Girlie Cross Back Hoodie**

French Navy Sports Gree Fire Red Arctic White

Sapphire Blue Arctic White Jet Black

JC061 in French Navy / Sports Grey

### Relaxed sports fit Maximum print area front and back Mesh lined hood with drawcords

Set in sleeves

Ribbed hem and cuffs

Zip at centre front

• Front body pockets with contrast jet Simple tear off label makes it perfect for re-branding

# JC061 S-XXL **Cool Retro Track Zoodie**