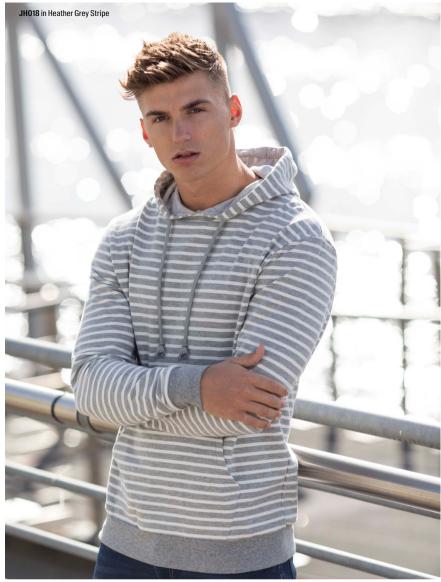

### Specification

• 80% ringspun cotton / 20% polyester (navy stripe) 90% cotton / 10% viscose (heather grey stripe)

• 280gsm

# **Nautical Stripe Hoodie**

### Key Features

 Stripe design French terry Relaxed fit Double fabric hood

# JH018 XS-XXL New Style

JH019 in Jet Black

Jet Black