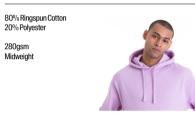

### Specification

• 80% ringspun cotton 20% polyester

• 280gsm

 Kids' sizes pg. 124

> \*All colours available in S-XXL - available in XS, 3XL and 5XL on selected colours.

 Vibrant eye-catching colours Twin needle stitching detail Flat lace drawcords