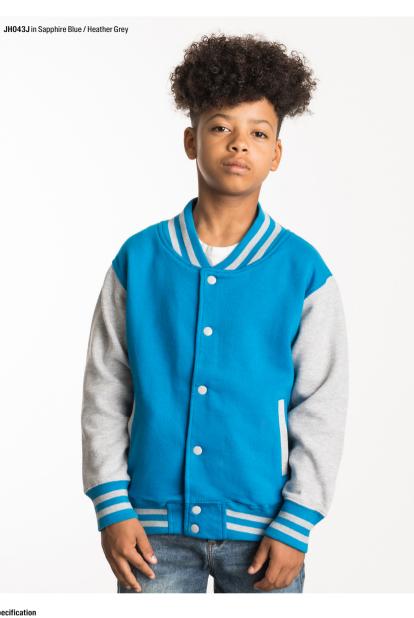

### JH043J XS-XL **Kids Varsity Jacket**

| Key Features |  |
|--------------|--|
|--------------|--|

 Self-fabric covered main zip Twin needle stitching detail Double fabric hood • No drawcords - to comply with EU regulation

#### Specification

• 80% ringspun cotton 20% polyester

JH050J in Burgundy

• 280gsm

### JH050J XS-XL **Kids Zoodie**

JH051J in Jet Black / Fire Red