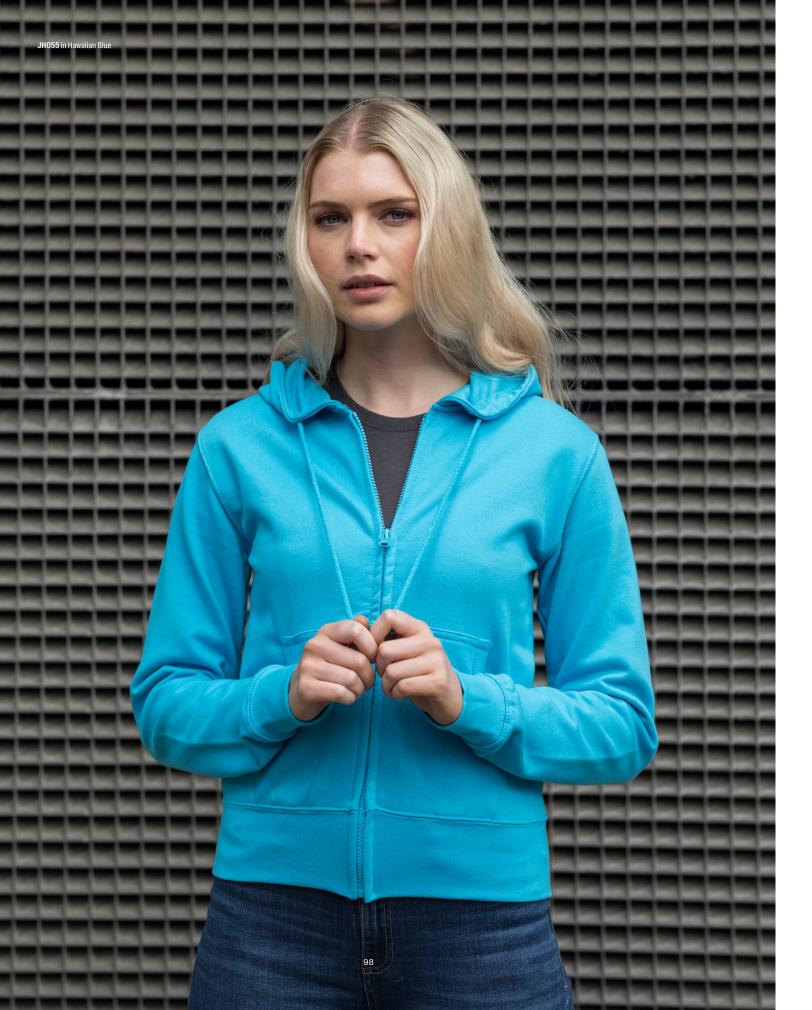

#### Specification

 80% Ringspun Cotton 20% Polyester

JH055 in Heather Grey

• 280gsm

### JH055 xs-xL Girlie Zoodie

Heather Grey