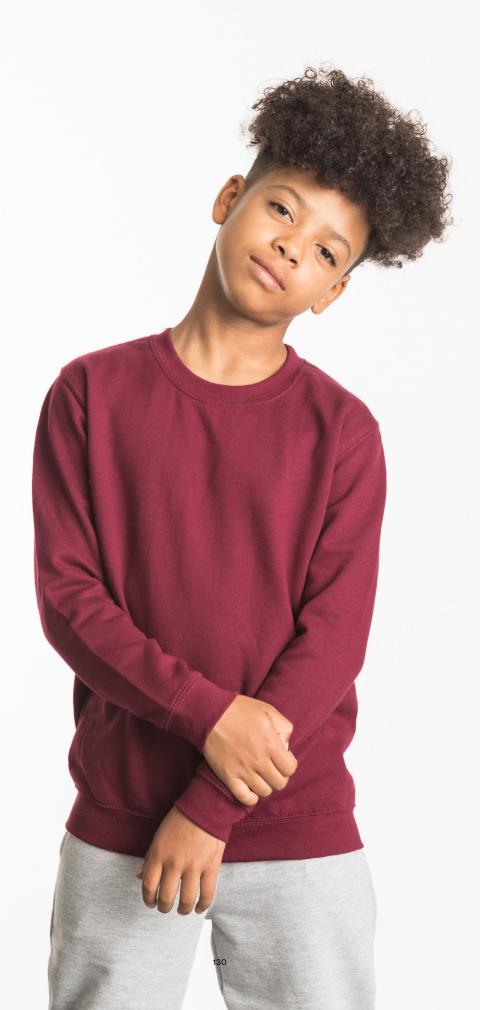

### Specification

• 80% ringspun cotton / 20% polyester 70% ringspun cotton / 30% polyester (Black Smoke)

• 280gsm • Kids' sizes

pg. 130

# JH030 XS-5XL New Colour AWDis Sweat

\*All colours available in XS-XXL - available in 3XL and 5XL on selected colours.

Specification

• Twin needle stitching detail Retro stylish fit Contrast ragian sleeves

• 80% ringspun cotton 20% polyester

• 280gsm