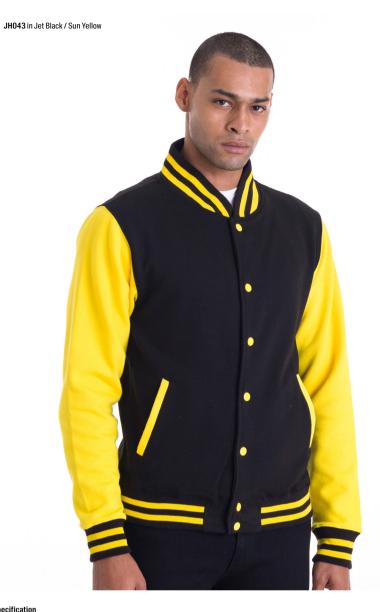

# JH043 XS-3XL\* **Varsity Jacket**

82

| Key Features                                                                                     |  |  |
|--------------------------------------------------------------------------------------------------|--|--|
| <ul> <li>Girlie fit</li> <li>Welt contrast pockets</li> <li>Hanging loop at back neck</li> </ul> |  |  |

| Specification                                             |   |
|-----------------------------------------------------------|---|
| <ul> <li>70% Ringspun Cotton<br/>30% Polyester</li> </ul> | • |
| • 330gsm                                                  | • |
|                                                           |   |