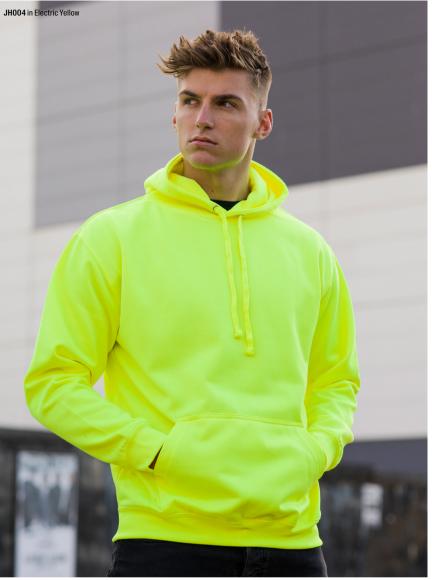

# JH004 S-XXL **Electric Hoodie**

### Key Features

• Girlie fit Twin needle stitching detail • Three panel double fabric hood