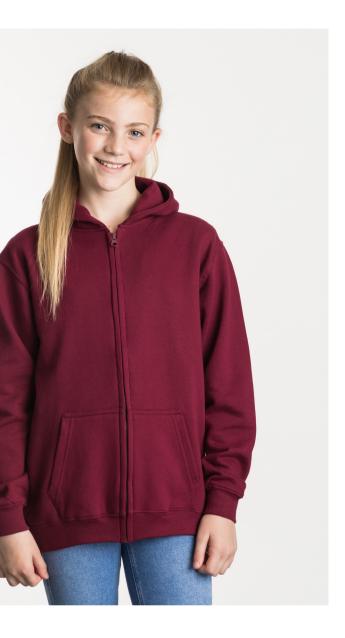

# EA040 xs-xxL Lusaka Regen Hoody

### Key Features

70% Regenerated Pre Consumer Cotton
French Terry
Set in sleeves
Angled cuff details
Ribbed collar, cuffs and hem
Taped neck
Front kangaroo pocket
No hood drawcord
Fashion fit
Size label only for easy re-branding

### Specification

70% regenerated cotton\*
 30% polyester

### • 260gsm

\* All our regenerated cotton is made from 100% pre-consumer waste