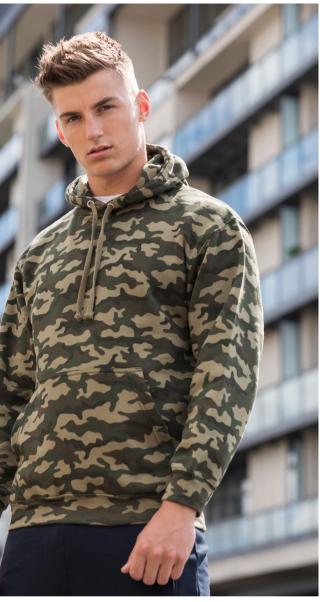

# JH013 S-XXL Superbright Hoodie

29

 Green Camo
 Grey Camo

 Red Camo
 Grey Camo

 Black Camo
 State

# **U01**/ in

### Key Features

Twin needle stitching detail
 Classic all over camouflage print design
 Double fabric hood

• 70% ringspun cot

 70% ringspun cotton 30% polyester

• 280gsm

Kids' sizes
 pg. 128

# JH014 XS-XXL New Colour Camo Hoodie

JH015 in Jet Black

Heather Grev