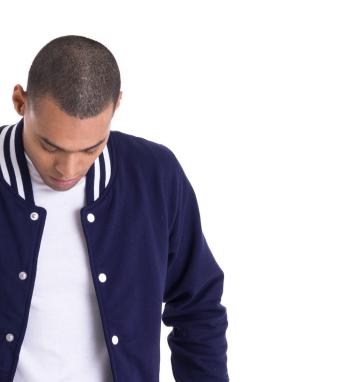

# Jackets

| JH041 College Jacket         | 80 |
|------------------------------|----|
| JH042 Letterman Jacket       | 81 |
| JH043 Varsity Jacket         | 82 |
| JH043F Girlie Varsity Jacket | 84 |
| JH049 Varsity Puffer Jacket  | 86 |
|                              |    |

JH041 in Oxford Navy

#### Key Features

#### Specification

• Knitted collar, cuffs and waistband with stripe details Welt pockets Hanging loop at back neck

• 80% ringspun cotton 20% polyester

• 280gsm

### JH041 XS-XXL **College Jacket**