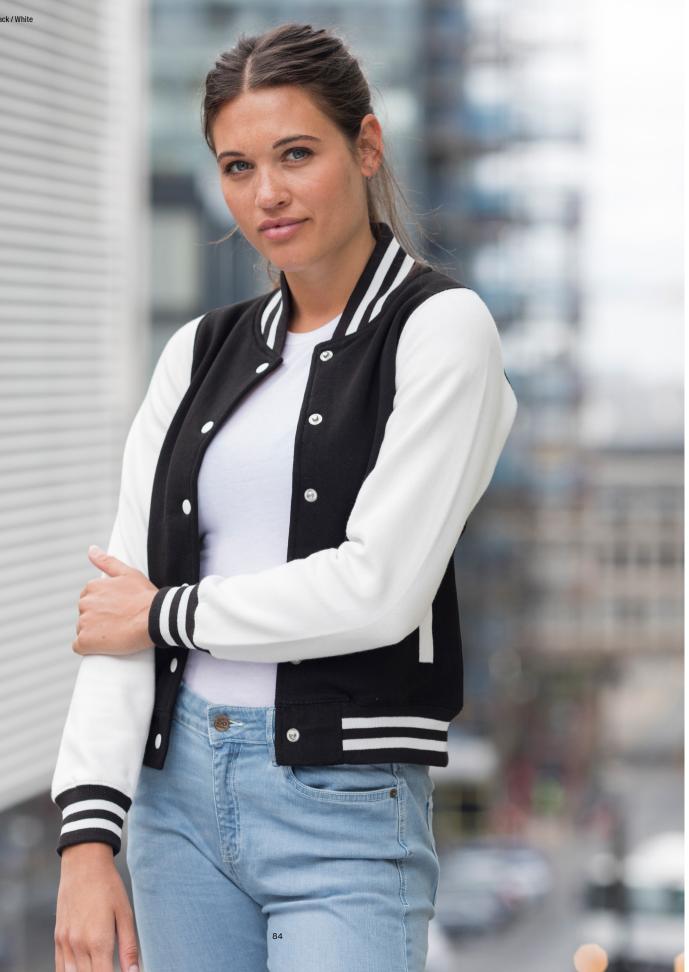

# JH043 XS-3XL\* **Varsity Jacket**

82

| Key Features                                                                                     |  |  |
|--------------------------------------------------------------------------------------------------|--|--|
| <ul> <li>Girlie fit</li> <li>Welt contrast pockets</li> <li>Hanging loop at back neck</li> </ul> |  |  |

| Specification                                             |   |
|-----------------------------------------------------------|---|
| <ul> <li>70% Ringspun Cotton<br/>30% Polyester</li> </ul> | • |
| • 330gsm                                                  | • |
|                                                           |   |