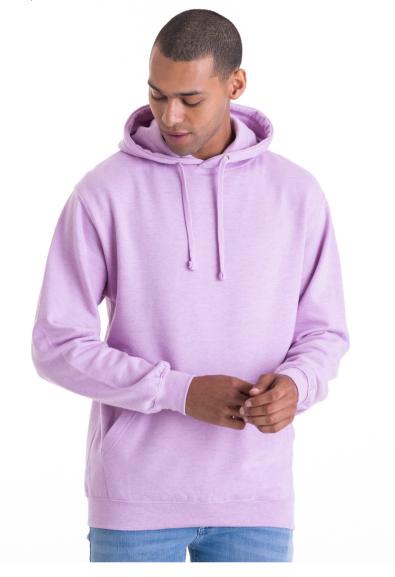

# JH003 XS-5XL\* **Varsity Hoodie**

### Specification

• 80% ringspun cotton 20% polyester

• 280gsm

 Kids' sizes pg. 124

> \*All colours available in S-XXL - available in XS, 3XL and 5XL on selected colours.

 Vibrant eye-catching colours Twin needle stitching detail Flat lace drawcords