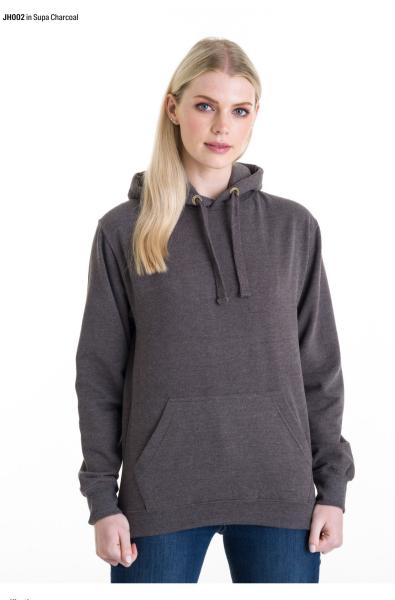

polyester (Smoke colours)
 Kids' sizes pg. 122

• 280gsm

JH001 xs-5xL\* New Colours College Hoodie \*All colours available in XS-3XL available in 5XL on selected colours.



JH001 in Mustard & Ink Blue



**Deep Black** 





| ey Features                                      | Specifi |
|--------------------------------------------------|---------|
| • 31 great colours                               | • 80% r |
| Girlie fit                                       | 20% p   |
| <ul> <li>Twin needle stitching detail</li> </ul> |         |
| Double fabric hood                               | • 280gs |
|                                                  |         |

# JH001F XS-XXL New Colour **Girlie College Hoodie**



### ification

ringspun cotton polyester

ism



Kids' sizes
 pg. 122







Twin needle stitching detail
3 panel double fabric hood
Soft feel peached cotton faced fabric

### Specification

 80% ringspun cotton 20% polyester

### • 280gsm

# JH002 xs-xxL SupaSoft Hoodie







# JH003 XS-5XL\* **Varsity Hoodie**



### Specification

• 80% ringspun cotton 20% polyester

• 280gsm

 Kids' sizes pg. 124

> \*All colours available in S-XXL - available in XS, 3XL and 5XL on selected colours.





 Vibrant eye-catching colours Twin needle stitching detail Flat lace drawcords

### Specification

• 80% polyester 20% ringspun cotton • 280gsm

• Kids' sizes pg. 125

# JH004 S-XXL **Electric Hoodie**



### Key Features

• Girlie fit Twin needle stitching detail • Three panel double fabric hood

# JH005 XS-XL **Girlie Longline Hoodie**

16



### Specification

• 80% rings