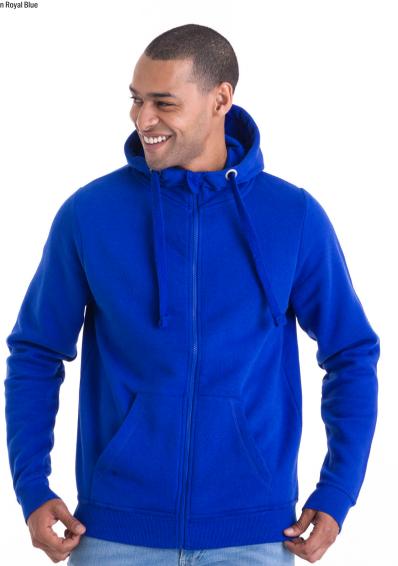

# JH050 S-5XL\* New Colours Zoodie

\*All colours available in S-XXL available in 5XL on selected colours.

-

-

Oxford Navy Heather Grev Jet Black Fire Red Charcoal Jet Black Jet Black rctic White Heather Grey Jet Black