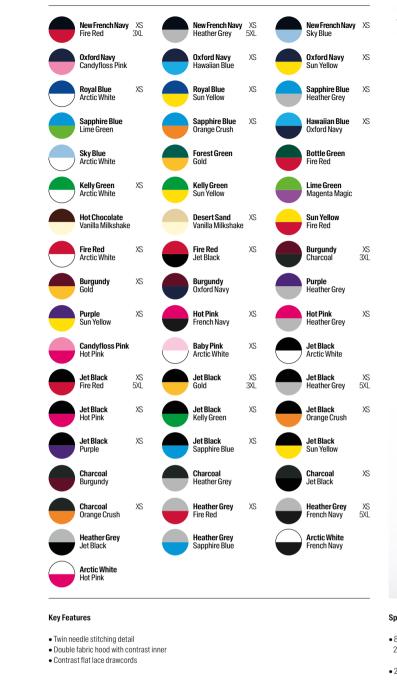

# **Core Colour Guide**

|                                 | NEW                     |              |            |              |            |            |          |            |                  |            | NEW        |           |            |                 |               |          |           |                    |         |              |               |              |        |               | NEW          |      |                |          |          |           |                |               |              |
|---------------------------------|-------------------------|--------------|------------|--------------|------------|------------|----------|------------|------------------|------------|------------|-----------|------------|-----------------|---------------|----------|-----------|--------------------|---------|--------------|---------------|--------------|--------|---------------|--------------|------|----------------|----------|----------|-----------|----------------|---------------|--------------|
|                                 |                         |              |            |              |            |            |          |            |                  |            |            |           |            |                 |               |          |           |                    |         |              |               |              |        |               |              |      |                |          |          |           |                |               |              |
|                                 | PFD (Prepared for dye)  | æ            |            | уŝ           | arey       |            |          |            | e)               |            |            |           |            | Pink            | ¥             |          |           |                    |         | e            | agic          |              |        | ſŊ.           | сь           |      | Burgundy Smoke |          |          |           | ;≡             | nge           | ge           |
|                                 | repare                  | Arctic White |            | Heather Grey | loondust ( | Steel Grey | coal     | Storm Grey | Black Smoke      | ack        | Deep Black | Pink      | Dusty Pink | Candyfloss Pink | Lipstick Pink | ink      | oerry     | <b>Frue Violet</b> | avender | Pinky Purple | Magenta Magic | Ultra Violet | 0      | Wild Mulberry | Dusty Purple |      | S Apur         | Apur     | ted      | Red       | Red Hot Chilli | Sunset Orange | Burnt Orange |
|                                 | PFD (P                  | Arctic       | Ash        | Heath        | Moon       | Stee       | Charcoal | Storm      | Black            | Jet Black  | Deep       | Baby Pink | Dusty      | Candy           | Lipsti        | Hot Pink | Cranberry | True \             | Laver   | Pinky        | Mage          | Ultra '      | Purple | Wild N        | Dusty        | Plum | Burgı          | Burgundy | Fire Red | Brick Red | Red F          | Sunse         | Burnt        |
| JH001 College Hoodie            | $\overline{\mathbf{O}}$ | $\bigcirc$   | $\bigcirc$ |              |            |            |          |            |                  |            |            |           |            |                 |               |          |           |                    |         |              |               |              |        |               |              |      |                |          |          |           |                |               |              |
| JH001F Girlie College Hoodie    |                         | 0            | $\bigcirc$ |              |            |            | ŏ        |            |                  | ŏ          | ŏ          |           |            |                 |               | ŏ        |           |                    |         | -            |               | -            | •      | -             |              |      | -              |          | ŏ        | -         | ŏ              | -             |              |
| JH001J Kids Hoodie              |                         | $\bigcirc$   | $\bigcirc$ |              |            |            | ŏ        | ŏ          |                  | ŏ          | ŏ          |           |            |                 |               | ŏ        |           |                    |         |              |               |              | •      |               |              | ŏ    |                | ŏ        | ŏ        |           | ŏ              |               |              |
| JH005 Girlie Longline Hoodie    |                         | 0            |            |              |            |            |          | -          |                  |            |            |           |            |                 |               | ŏ        |           |                    |         |              |               |              | •      |               |              | -    |                | -        | -        |           |                |               |              |
| JH007 Toodie                    |                         | 0            |            |              |            |            |          |            |                  | ŏ          |            |           |            |                 |               | -        |           |                    |         |              |               |              | -      |               |              |      |                |          |          |           |                |               |              |
| JH011 Epic Print Hoodie         |                         | Õ            |            |              |            |            | ŏ        |            |                  | Ŏ          |            |           |            |                 |               |          |           |                    |         |              |               |              |        |               |              |      |                |          |          |           |                |               |              |
| JH015 Hoodie Dress              |                         | 0            |            |              |            |            | Ĩ        |            |                  | Ŏ          |            |           |            |                 |               |          |           |                    |         |              |               |              |        |               |              |      |                | -        |          |           |                |               |              |
| JH016 Girlie Cropped Hoodie     |                         | 0            |            |              |            |            |          |            |                  | Ŏ          |            |           |            |                 |               |          |           |                    |         |              |               |              |        |               |              |      |                |          |          |           |                |               |              |
| JH019 Distressed Hoodie         |                         | -            |            |              |            |            |          |            |                  | •          |            |           |            |                 |               |          |           |                    |         |              |               |              |        |               |              |      |                |          |          |           |                |               |              |
| JH020 Street Hoodie             |                         |              |            |              |            |            |          |            |                  | •          |            |           |            |                 |               |          |           |                    |         |              |               |              |        |               |              |      |                |          |          |           |                |               |              |
| JH021 Cross Neck Hoodie         |                         |              |            |              |            |            |          |            |                  | •          |            |           |            |                 |               |          |           |                    |         |              |               |              | -      |               |              |      |                |          |          |           |                |               |              |
| JH030 AWDis Sweat               |                         | $\bigcirc$   | $\bigcirc$ |              |            |            |          |            |                  |            |            |           |            |                 |               |          |           |                    |         |              |               |              |        |               |              |      |                |          |          |           |                |               |              |
| JH030J Kids AWDis Sweat         |                         | $\bigcirc$   | $\bigcirc$ |              |            |            |          |            |                  |            | •          |           |            |                 |               |          |           |                    |         |              |               |              |        |               |              |      |                |          |          |           |                |               |              |
| JH035 Girlie Cropped Sweat      |                         | $\bigcirc$   |            |              |            |            |          |            |                  |            | lacksquare |           |            |                 |               |          |           |                    |         |              |               |              |        |               |              |      |                |          |          |           |                |               |              |
| JH036 Girlie Fashion Sweat      |                         | $\bigcirc$   |            |              |            |            |          |            |                  | lacksquare |            |           |            |                 |               |          |           |                    |         |              |               |              |        |               |              |      |                |          |          |           |                |               |              |
| JH046 Sophomore 1/4 Zip Sweat   |                         |              |            |              |            |            |          |            |                  | lacksquare |            |           |            |                 |               |          |           |                    |         |              |               |              |        |               |              |      |                |          |          |           |                |               |              |
| JH047 Fresher Full Zip Sweat    |                         |              |            |              |            |            |          |            |                  | lacksquare |            |           |            |                 |               |          |           |                    |         |              |               |              |        |               |              |      |                |          |          |           |                |               |              |
| JH050 Zoodie                    |                         | $\bigcirc$   | $\bigcirc$ |              |            |            |          |            | $\bullet$        | lacksquare |            |           |            |                 |               |          |           |                    |         |              |               |              |        |               |              |      |                |          |          |           |                |               |              |
| JH050J Kids Zoodie              |                         | $\bigcirc$   |            |              |            |            |          |            |                  | lacksquare |            |           |            |                 |               |          |           |                    |         |              |               |              |        |               |              |      |                |          |          |           |                |               |              |
| JH052 Chunky Zoodie             |                         |              |            |              |            |            |          |            |                  | lacksquare |            |           |            |                 |               |          |           |                    |         |              |               |              |        |               |              |      |                |          |          |           |                |               |              |
| JH055 Girlie Zoodie             |                         | $\bigcirc$   |            |              |            |            |          |            |                  | lacksquare |            |           |            |                 |               |          |           |                    |         |              |               |              |        |               |              |      |                |          |          |           |                |               |              |
| JH056 Girlie Cropped Zoodie     |                         |              |            |              |            |            |          |            |                  |            |            |           |            |                 |               |          |           |                    |         |              |               |              |        |               |              |      |                |          |          |           |                |               |              |
| JH057 Sleeveless Zoodie         |                         |              |            |              |            |            |          |            |                  |            |            |           |            |                 |               |          |           |                    |         |              |               |              |        |               |              |      |                |          |          |           |                |               |              |
| JH072 College Cuffed Jogpants   |                         |              |            |              |            |            |          |            |                  |            |            |           |            |                 |               |          |           |                    |         |              |               |              |        |               |              |      |                |          |          |           |                |               |              |
| JH072J Kids Cuffed Jogpants     |                         |              |            |              |            |            |          |            |                  |            |            |           |            |                 |               |          |           |                    |         |              |               |              |        |               |              |      |                |          |          |           |                |               |              |
| JH073 Dropped Crotch Jogpants   |                         |              |            |              |            |            |          |            |                  |            |            |           |            |                 |               |          |           |                    |         |              |               |              |        |               |              |      |                |          |          |           |                |               |              |
| JH074 Tapered Track Pant        |                         |              | $\bigcirc$ |              |            |            |          |            |                  | lacksquare |            |           |            |                 |               |          |           |                    |         |              |               |              |        |               |              |      |                |          |          |           |                |               |              |
| JH074J Kids Tapered Track Pant  |                         |              |            |              |            |            |          |            |                  | lacksquare |            |           |            |                 |               |          |           |                    |         |              |               |              |        |               |              |      |                |          |          |           |                |               |              |
| JH077 Girlie Tapered Track Pant |                         |              |            |              |            |            |          |            |                  | ullet      |            |           |            |                 |               |          |           |                    |         |              |               |              |        |               |              |      |                |          |          |           |                |               |              |
| JH080 Campus Shorts             |                         |              |            |              |            |            |          |            |                  | •          |            |           |            |                 |               |          |           |                    |         |              |               |              |        |               |              |      |                |          |          |           |                |               |              |
| JH100 Chunky Hoodie             |                         |              |            |              |            |            |          |            |                  |            |            |           |            |                 |               |          |           |                    |         |              |               |              |        |               |              |      |                |          |          |           |                |               |              |
| JH101 Graduate H-weight Hoodie  |                         | 0            |            |              |            |            | ۲        |            |                  | •          |            |           |            |                 |               |          |           |                    |         |              |               |              |        |               |              |      |                |          |          |           |                |               |              |
| JH130 Graduate H-weight Sweat   |                         | 0            |            |              |            |            |          |            |                  | •          |            |           |            |                 |               |          |           |                    |         |              |               |              |        |               |              |      |                |          |          |           |                |               |              |
| JH150 Graduate H-weight Zoodie  |                         |              |            |              |            |            |          |            |                  | •          |            |           |            |                 |               |          |           |                    |         |              |               |              |        |               |              |      |                |          |          |           |                |               |              |
| JH200 Drawcords in a Tube       | Ele                     | ctric        | Pacl       | k Elec       | etric C    | )range     | e & E    | lectric    | c Ye <b>ll</b> a | ow 🤇       |            |           | Mon        | lochr           | ome           | Pack     | Arct      | ic Wh              | ite &   | Jet B        | lack          | 0            | Ð      |               |              |      |                |          |          |           |                |               |              |