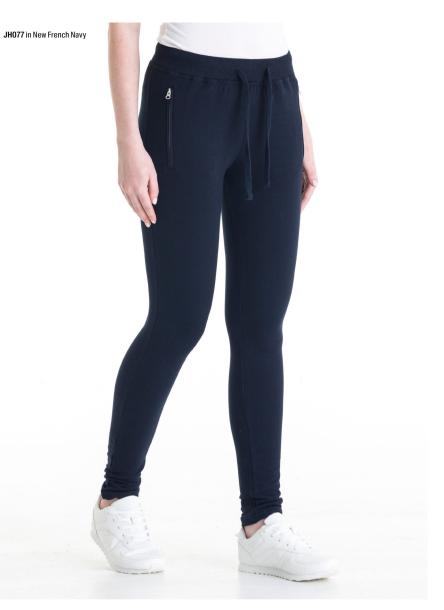

New French Navy Jet Black Heather Grey

| Key | Fea | tures |
|-----|-----|-------|

| Modern tapered slim fit                    |
|--------------------------------------------|
| Front pockets with YKK zips                |
| Elasticated waistband with outer drawcords |

#### Specification

96% ringspun cotton 4% elastane
280gsm

# JH077 XS-XL Girlie Tapered Track Pant

• Men's sizes pg. 114

Kids' sizes
 pg. 137