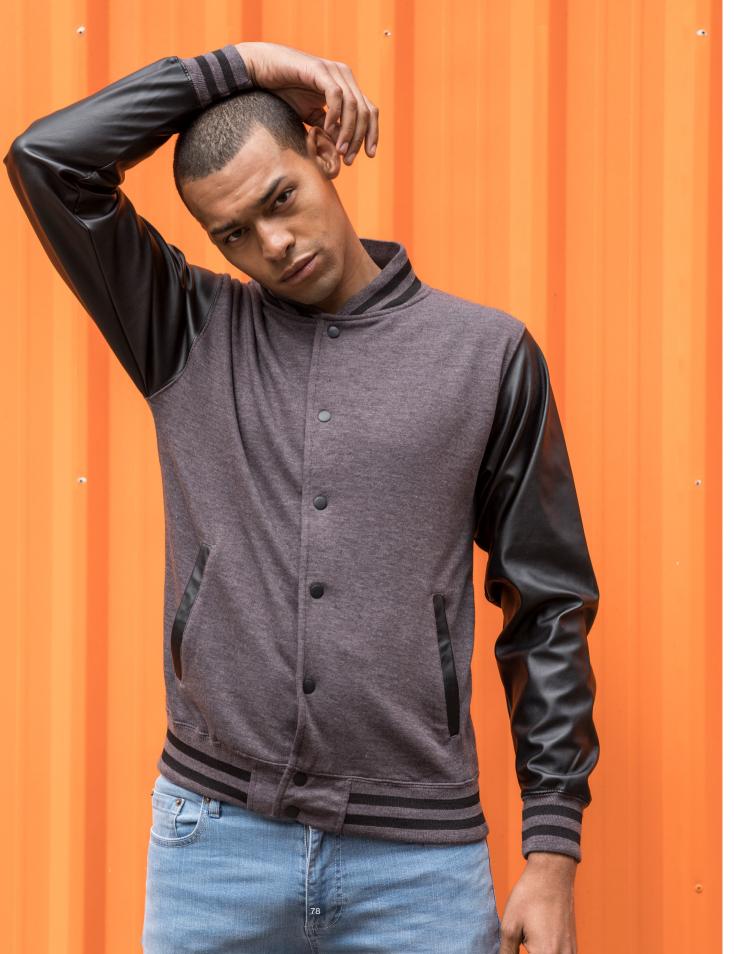

#### Key Features

• Faux leather sleeves • Welt pockets with faux leather trim Hanging loop at back neck

#### Specification

• 70% Ringspun Cotton / 30% Polyester (Body) 100% PU Leather (Sleeves)

• 330gsm (Body) 265gsm (Sleeves)

### JH042 XS-3XL **Letterman Jacket**

80

 Welt contrast pockets Taped back neck Hanging loop at back neck

#### Specification

• 70% ringspun cotton 30% polyester • 330gsm

\*All colours available in XS-XXL -available in 3XL on selected colours.

# JH043 XS-3XL\* **Varsity Jacket**

82

| Key Features                                                                                     |  |  |
|--------------------------------------------------------------------------------------------------|--|--|
| <ul> <li>Girlie fit</li> <li>Welt contrast pockets</li> <li>Hanging loop at back neck</li> </ul> |  |  |