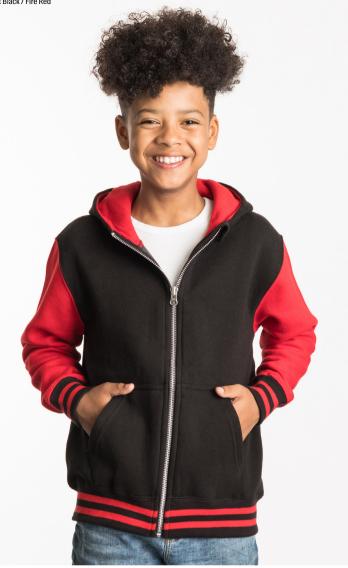

### JH043J XS-XL **Kids Varsity Jacket**

| Key Features |  |
|--------------|--|
|--------------|--|

 Self-fabric covered main zip Twin needle stitching detail Double fabric hood • No drawcords - to comply with EU regulation

#### JH043 Varsity Jacket / JH043J Kids Varsity Jacket\*

JH043F Girlie Varsity Jacket

Jet Black Sun Yellow Jet Black

JH049 Varsity Puffer Jacket

White