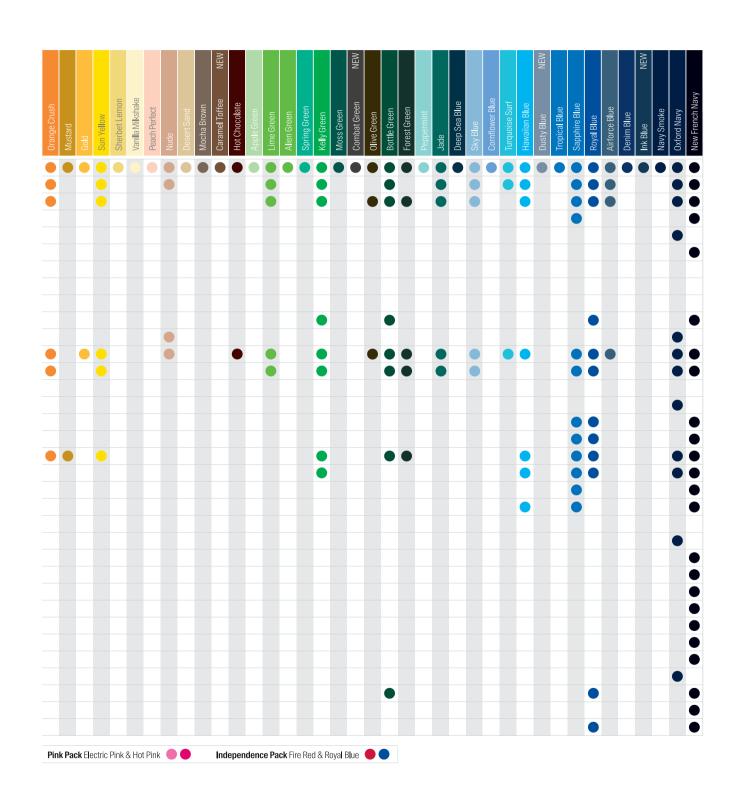

# **Core Colour Guide**

|                                 | NEW                     |              |            |              |            |            |          |            |                  |            | NEW        |           |            |                 |               |          |           |                    |         |              |               |              |        |               | NEW          |      |                |          |          |           |                |               |              |
|---------------------------------|-------------------------|--------------|------------|--------------|------------|------------|----------|------------|------------------|------------|------------|-----------|------------|-----------------|---------------|----------|-----------|--------------------|---------|--------------|---------------|--------------|--------|---------------|--------------|------|----------------|----------|----------|-----------|----------------|---------------|--------------|
|                                 |                         |              |            |              |            |            |          |            |                  |            |            |           |            |                 |               |          |           |                    |         |              |               |              |        |               |              |      |                |          |          |           |                |               |              |
|                                 | PFD (Prepared for dye)  | æ            |            | уŝ           | arey       |            |          |            | e)               |            |            |           |            | Pink            | ¥             |          |           |                    |         | e            | agic          |              |        | ſŊ.           | сь           |      | Burgundy Smoke |          |          |           | ;≡             | nge           | ge           |
|                                 | repare                  | Arctic White |            | Heather Grey | loondust ( | Steel Grey | coal     | Storm Grey | Black Smoke      | ack        | Deep Black | Pink      | Dusty Pink | Candyfloss Pink | Lipstick Pink | ink      | oerry     | <b>Frue Violet</b> | avender | Pinky Purple | Magenta Magic | Ultra Violet | 0      | Wild Mulberry | Dusty Purple |      | S Apur         | Apur     | ted      | Red       | Red Hot Chilli | Sunset Orange | Burnt Orange |
|                                 | PFD (P                  | Arctic       | Ash        | Heath        | Moon       | Stee       | Charcoal | Storm      | Black            | Jet Black  | Deep       | Baby Pink | Dusty      | Candy           | Lipsti        | Hot Pink | Cranberry | True \             | Laver   | Pinky        | Mage          | Ultra '      | Purple | Wild N        | Dusty        | Plum | Burgı          | Burgundy | Fire Red | Brick Red | Red F          | Sunse         | Burnt        |
| JH001 College Hoodie            | $\overline{\mathbf{O}}$ | $\bigcirc$   | $\bigcirc$ |              |            |            |          |            |                  |            |            |           |            |                 |               |          |           |                    |         |              |               |              |        |               |              |      |                |          |          |           |                |               |              |
| JH001F Girlie College Hoodie    |                         | 0            | $\bigcirc$ |              |            |            | ŏ        |            |                  | ŏ          | ŏ          |           |            |                 |               | ŏ        |           |                    |         | -            |               | -            | •      | -             |              |      | -              |          | ŏ        | -         | ŏ              | -             |              |
| JH001J Kids Hoodie              |                         | $\bigcirc$   | $\bigcirc$ |              |            |            | ŏ        | ŏ          |                  | ŏ          | ŏ          |           |            |                 |               | ŏ        |           |                    |         |              |               |              | •      |               |              | ŏ    |                | ŏ        | ŏ        |           | ŏ              |               |              |
| JH005 Girlie Longline Hoodie    |                         | 0            |            |              |            |            |          | -          |                  |            |            |           |            |                 |               | ŏ        |           |                    |         |              |               |              | •      |               |              | -    |                | -        | -        |           |                |               |              |
| JH007 Toodie                    |                         | 0            |            |              |            |            |          |            |                  | ŏ          |            |           |            |                 |               | -        |           |                    |         |              |               |              | -      |               |              |      |                |          |          |           |                |               |              |
| JH011 Epic Print Hoodie         |                         | Õ            |            |              |            |            | ŏ        |            |                  | Ŏ          |            |           |            |                 |               |          |           |                    |         |              |               |              |        |               |              |      |                |          |          |           |                |               |              |
| JH015 Hoodie Dress              |                         | 0            |            |              |            |            | Ĩ        |            |                  | Ŏ          |            |           |            |                 |               |          |           |                    |         |              |               |              |        |               |              |      |                | -        |          |           |                |               |              |
| JH016 Girlie Cropped Hoodie     |                         | 0            |            |              |            |            |          |            |                  | Ŏ          |            |           |            |                 |               |          |           |                    |         |              |               |              |        |               |              |      |                |          |          |           |                |               |              |
| JH019 Distressed Hoodie         |                         | -            |            |              |            |            |          |            |                  | •          |            |           |            |                 |               |          |           |                    |         |              |               |              |        |               |              |      |                |          |          |           |                |               |              |
| JH020 Street Hoodie             |                         |              |            |              |            |            |          |            |                  | •          |            |           |            |                 |               |          |           |                    |         |              |               |              |        |               |              |      |                |          |          |           |                |               |              |
| JH021 Cross Neck Hoodie         |                         |              |            |              |            |            |          |            |                  | •          |            |           |            |                 |               |          |           |                    |         |              |               |              | -      |               |              |      |                |          |          |           |                |               |              |
| JH030 AWDis Sweat               |                         | $\bigcirc$   | $\bigcirc$ |              |            |            |          |            |                  |            |            |           |            |                 |               |          |           |                    |         |              |               |              |        |               |              |      |                |          |          |           |                |               |              |
| JH030J Kids AWDis Sweat         |                         | $\bigcirc$   | $\bigcirc$ |              |            |            |          |            |                  |            | •          |           |            |                 |               |          |           |                    |         |              |               |              |        |               |              |      |                |          |          |           |                |               |              |
| JH035 Girlie Cropped Sweat      |                         | $\bigcirc$   |            |              |            |            |          |            |                  |            | lacksquare |           |            |                 |               |          |           |                    |         |              |               |              |        |               |              |      |                |          |          |           |                |               |              |
| JH036 Girlie Fashion Sweat      |                         | $\bigcirc$   |            |              |            |            |          |            |                  | lacksquare |            |           |            |                 |               |          |           |                    |         |              |               |              |        |               |              |      |                |          |          |           |                |               |              |
| JH046 Sophomore 1/4 Zip Sweat   |                         |              |            |              |            |            |          |            |                  | lacksquare |            |           |            |                 |               |          |           |                    |         |              |               |              |        |               |              |      |                |          |          |           |                |               |              |
| JH047 Fresher Full Zip Sweat    |                         |              |            |              |            |            |          |            |                  | lacksquare |            |           |            |                 |               |          |           |                    |         |              |               |              |        |               |              |      |                |          |          |           |                |               |              |
| JH050 Zoodie                    |                         | $\bigcirc$   | $\bigcirc$ |              |            |            |          |            | $\bullet$        | lacksquare |            |           |            |                 |               |          |           |                    |         |              |               |              |        |               |              |      |                |          |          |           |                |               |              |
| JH050J Kids Zoodie              |                         | $\bigcirc$   |            |              |            |            |          |            |                  | lacksquare |            |           |            |                 |               |          |           |                    |         |              |               |              |        |               |              |      |                |          |          |           |                |               |              |
| JH052 Chunky Zoodie             |                         |              |            |              |            |            |          |            |                  | lacksquare |            |           |            |                 |               |          |           |                    |         |              |               |              |        |               |              |      |                |          |          |           |                |               |              |
| JH055 Girlie Zoodie             |                         | $\bigcirc$   |            |              |            |            |          |            |                  | lacksquare |            |           |            |                 |               |          |           |                    |         |              |               |              |        |               |              |      |                |          |          |           |                |               |              |
| JH056 Girlie Cropped Zoodie     |                         |              |            |              |            |            |          |            |                  |            |            |           |            |                 |               |          |           |                    |         |              |               |              |        |               |              |      |                |          |          |           |                |               |              |
| JH057 Sleeveless Zoodie         |                         |              |            |              |            |            |          |            |                  |            |            |           |            |                 |               |          |           |                    |         |              |               |              |        |               |              |      |                |          |          |           |                |               |              |
| JH072 College Cuffed Jogpants   |                         |              |            |              |            |            |          |            |                  |            |            |           |            |                 |               |          |           |                    |         |              |               |              |        |               |              |      |                |          |          |           |                |               |              |
| JH072J Kids Cuffed Jogpants     |                         |              |            |              |            |            |          |            |                  |            |            |           |            |                 |               |          |           |                    |         |              |               |              |        |               |              |      |                |          |          |           |                |               |              |
| JH073 Dropped Crotch Jogpants   |                         |              |            |              |            |            |          |            |                  |            |            |           |            |                 |               |          |           |                    |         |              |               |              |        |               |              |      |                |          |          |           |                |               |              |
| JH074 Tapered Track Pant        |                         |              | $\bigcirc$ |              |            |            |          |            |                  | lacksquare |            |           |            |                 |               |          |           |                    |         |              |               |              |        |               |              |      |                |          |          |           |                |               |              |
| JH074J Kids Tapered Track Pant  |                         |              |            |              |            |            |          |            |                  | lacksquare |            |           |            |                 |               |          |           |                    |         |              |               |              |        |               |              |      |                |          |          |           |                |               |              |
| JH077 Girlie Tapered Track Pant |                         |              |            |              |            |            |          |            |                  | ullet      |            |           |            |                 |               |          |           |                    |         |              |               |              |        |               |              |      |                |          |          |           |                |               |              |
| JH080 Campus Shorts             |                         |              |            |              |            |            |          |            |                  | •          |            |           |            |                 |               |          |           |                    |         |              |               |              |        |               |              |      |                |          |          |           |                |               |              |
| JH100 Chunky Hoodie             |                         |              |            |              |            |            |          |            |                  |            |            |           |            |                 |               |          |           |                    |         |              |               |              |        |               |              |      |                |          |          |           |                |               |              |
| JH101 Graduate H-weight Hoodie  |                         | 0            |            |              |            |            | ۲        |            |                  | •          |            |           |            |                 |               |          |           |                    |         |              |               |              |        |               |              |      |                |          |          |           |                |               |              |
| JH130 Graduate H-weight Sweat   |                         | 0            |            |              |            |            |          |            |                  | •          |            |           |            |                 |               |          |           |                    |         |              |               |              |        |               |              |      |                |          |          |           |                |               |              |
| JH150 Graduate H-weight Zoodie  |                         |              |            |              |            |            |          |            |                  | •          |            |           |            |                 |               |          |           |                    |         |              |               |              |        |               |              |      |                |          |          |           |                |               |              |
| JH200 Drawcords in a Tube       | Ele                     | ctric        | Pacl       | k Elec       | etric C    | )range     | e & E    | lectric    | c Ye <b>ll</b> a | ow 🤇       |            |           | Mon        | lochr           | ome           | Pack     | Arct      | ic Wh              | ite &   | Jet B        | lack          | 0            | Ð      |               |              |      |                |          |          |           |                |               |              |