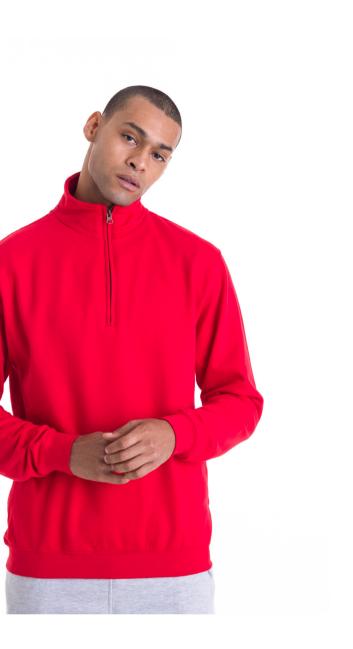

### Key Features

• 1/4 zip neck Metal YKK zipper and puller

#### Specification

• 80% ringspun cotton 20% polyester

JH046 in Fire Red

• 280gsm

### JH045 XS-XL **Girlie Heather Sweat**

JH046 S-XXL Sophomore ¼ Zip Sweat

JH047 in Sapphire Blue