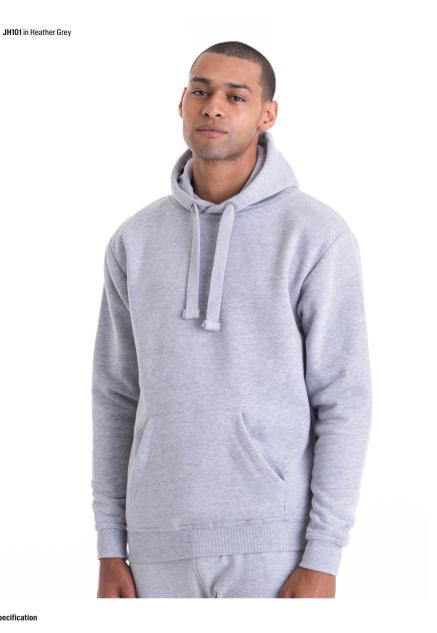

# JH101 XS-3XL **Graduate Heavyweight Hoodie**

Deep Black Heather Grey JH103 in Heather Grey / Deep Black

### Key Features

Heavyweight Hoodie
 Double fabric hood with single jersey contrast inner
 Twin needle stitching detail

### Specification

 70% ringspun cotton 30% polyester

• 330gsm