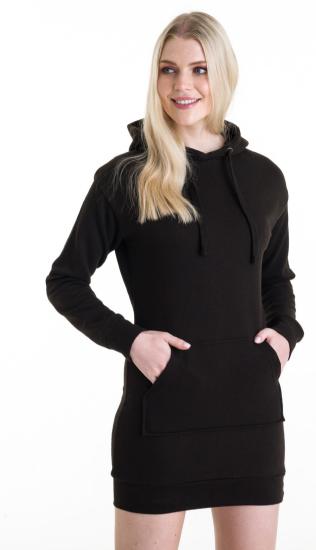

### Key Features

Girlie relaxed fit
Longline cut design
Double fabric hood

### Specification

 80% ringspun cotton 20% polyester

• 280gsm

# JH015 XS-XXL Hoodie Dress

32

eather Grev

Jet Black

Arctic White

JH016 in Dusty Pink