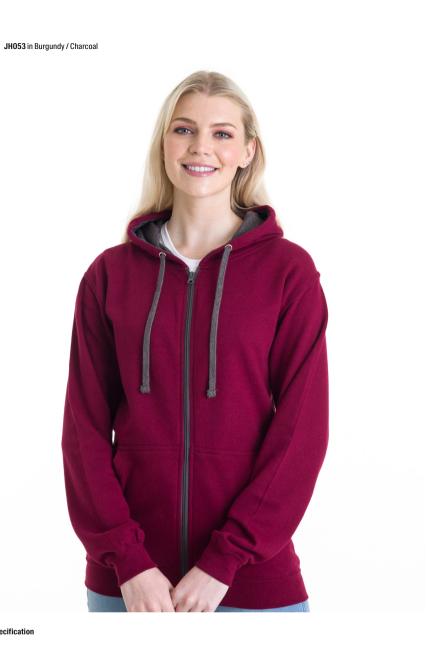

# JH053 S-XXL Varsity Zoodie

| Key Features |  |
|--------------|--|
| Girlie fit   |  |

Covered main plastic zip
Twin needle stitching detail
Double fabric hood

#### Specification

 80% Ringspun Cotton 20% Polyester

JH055 in Heather Grey

• 280gsm