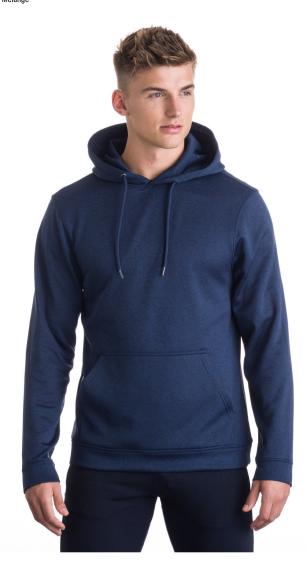

# JH007 xs-xxL Toodie

### Key Features

Slim fit lightweight hoodie
Soft feel lightweight fabric
Twin needle stitching detail

### Specification

 52% ringspun cotton 48% polyester

• 225gsm