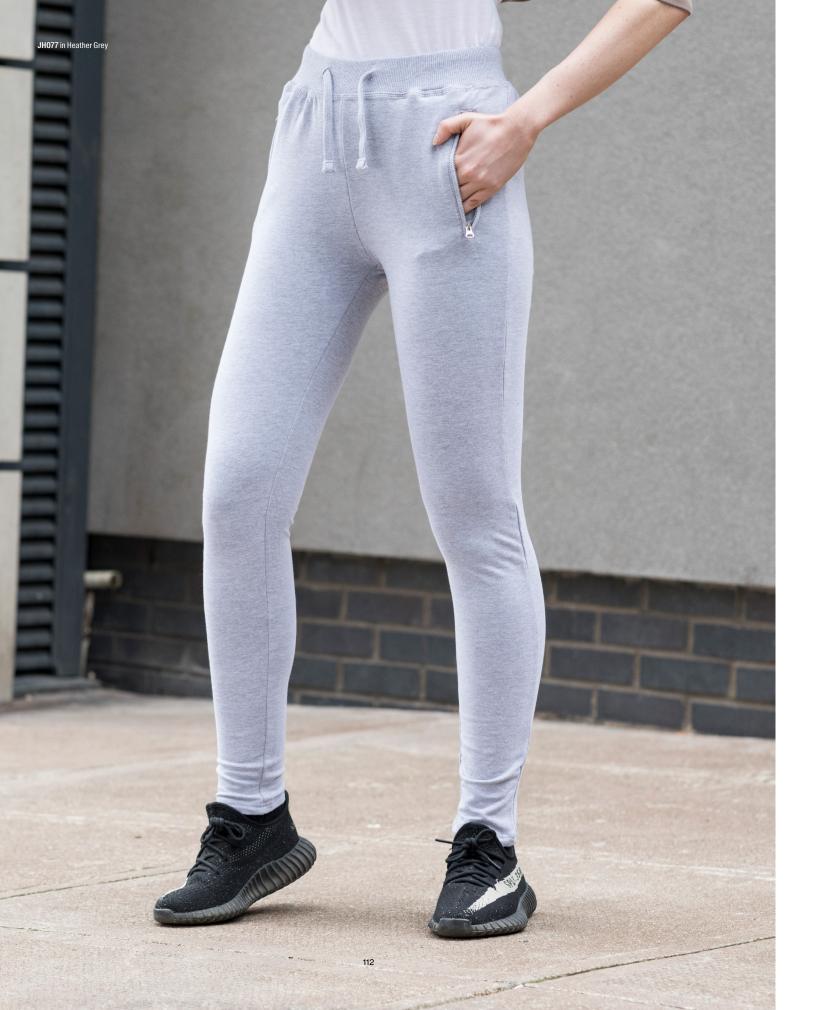

New French Navy Jet Black Heather Grey

| Key | Fea | tures |
|-----|-----|-------|

| Modern tapered slim fit                    |
|--------------------------------------------|
| Front pockets with YKK zips                |
| Elasticated waistband with outer drawcords |

#### Specification

96% ringspun cotton 4% elastane
280gsm

# JH077 XS-XL Girlie Tapered Track Pant

• Men's sizes pg. 114

Kids' sizes
 pg. 137