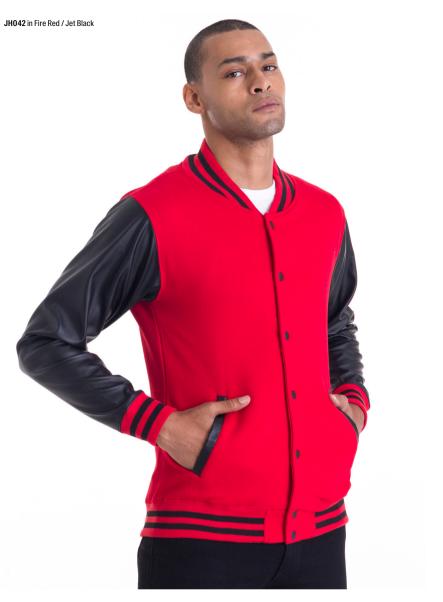

#### Key Features

• Faux leather sleeves • Welt pockets with faux leather trim Hanging loop at back neck

#### Specification

• 70% Ringspun Cotton / 30% Polyester (Body) 100% PU Leather (Sleeves)

• 330gsm (Body) 265gsm (Sleeves)

### JH042 XS-3XL **Letterman Jacket**

80

 Welt contrast pockets Taped back neck Hanging loop at back neck