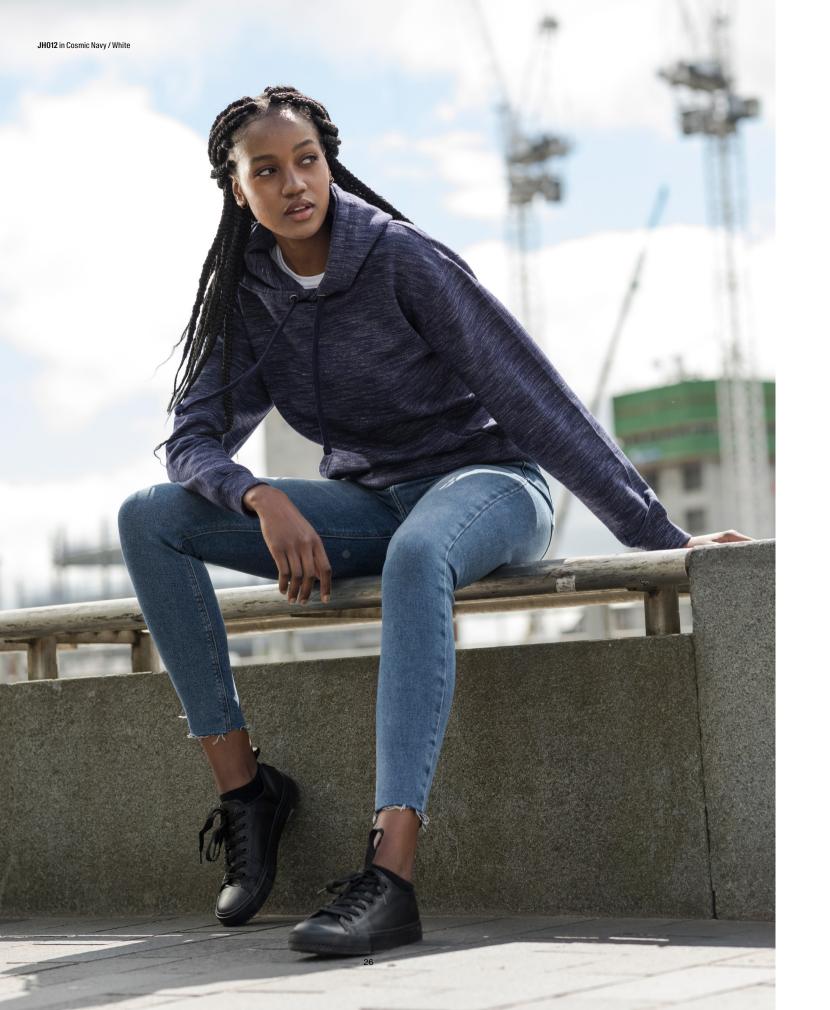

# JH012 XS-XXL **Cosmic Blend Hoodie**

JH013 in Oxford Navy / Electric Orange

### Key Features

Twin needle stitching detail
Double fabric hood with contrast inner in electric colours

### Specification

80% Ringspun Cotton/ 20% Polyester (Body)
 80% Polyester/ 20% Ringspun Cotton (Hood Lining)

• 280gsm