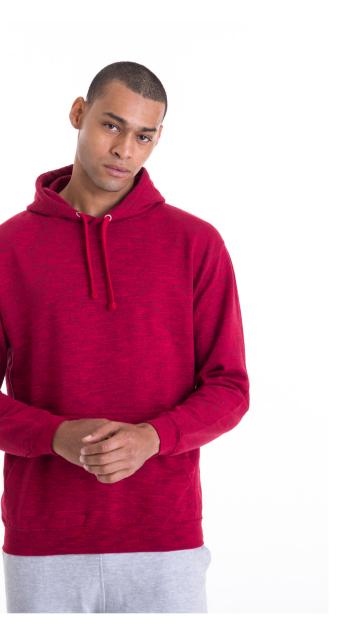

# JH009 S-XXL New Colours Baseball Hoodie

JH011 in Burgundy

### Key Features

Twin needle stitching detail
Two panel double fabric hood
No pocket for maximum print surface area

### Specification

 80% ringspun cotton 20% polyester

### • 280gsm