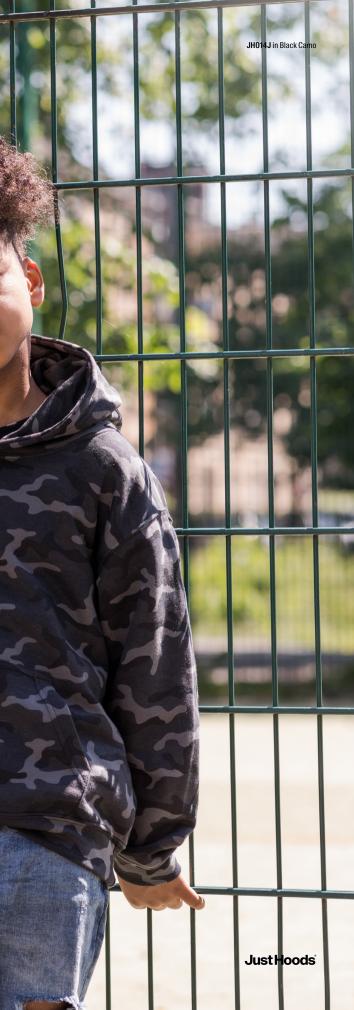

### Key Features

Twin needle stitching detail
 Classic all over camouflage print design
 Double fabric hood

• 70% ringspun cot

 70% ringspun cotton 30% polyester

• 280gsm

Kids' sizes
 pg. 128

# JH014 XS-XXL New Colour Camo Hoodie

JH015 in Jet Black

Heather Grev