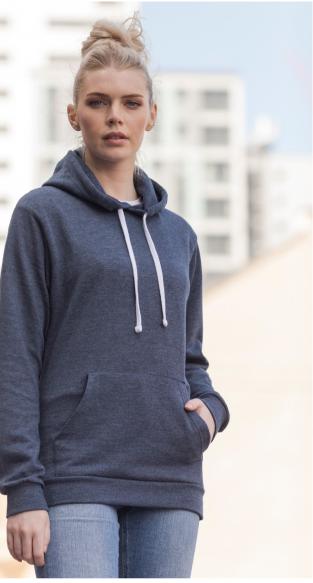

# JH050 S-5XL\* New Colours Zoodie

\*All colours available in S-XXL available in 5XL on selected colours.

-

-

Oxford Navy Heather Grev Jet Black Fire Red Charcoal Jet Black Jet Black rctic White Heather Grey Jet Black

#### Key Features

• 3 panel fabric hood with contrast single jersey fabric inner Metal YKK zipper and puller with chin protector

#### Specification

• 70% Ringspun Cotton /30% Polyester

• 330gsm

Kids' sizes
 pg. 134

# JH051 S-XXL **Urban Varsity Zoodie**

<text>