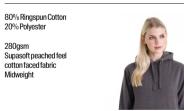

 80% ringspun cotton 20% polyester
 70% ringspun cotton 30% polyester (Smoke colours)
 Kids' sizes pg. 122

• 280gsm

JH001 xs-5xL\* New Colours College Hoodie \*All colours available in XS-3XL available in 5XL on selected colours.

### ification

ringspun cotton polyester

ism

Kids' sizes
 pg. 122

Twin needle stitching detail
3 panel double fabric hood
Soft feel peached cotton faced fabric

### Specification

 80% ringspun cotton 20% polyester

### • 280gsm