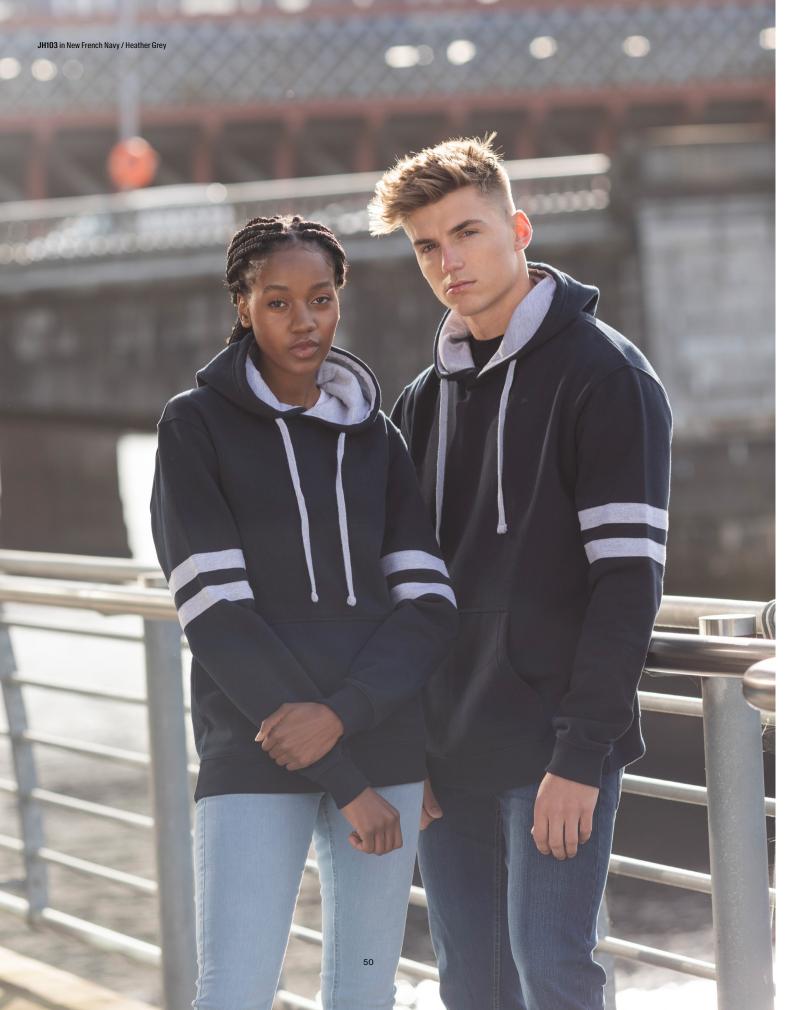

# JH103 XS-3XL New Style Game Day Hoodie

Sports Grey

### Key Features

### • Ultimate 4-way stretch for ease of movement Raglan sleeve Attached two panel hood Active fit Sports panelling Simple tearout label, perfect for re-branding Wicking quick dry fabric Self fabric cuffs and hem Flat lock stitching • UPF 40+ UV protection