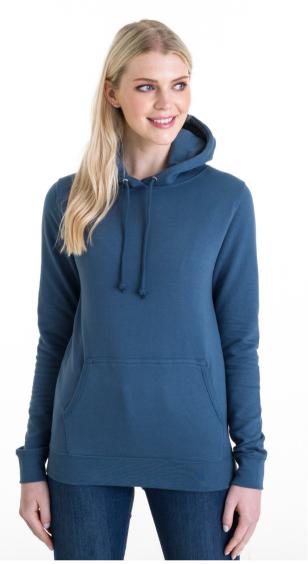

|    |





 80% ringspun cotton 20% polyester
 70% ringspun cotton 30% polyester (Smoke colours)
 Kids' sizes pg. 122

• 280gsm

JH001 xs-5xL\* New Colours College Hoodie \*All colours available in XS-3XL available in 5XL on selected colours.



JH001 in Mustard & Ink Blue



**Deep Black** 





| ey Features                                      | Specifi |
|--------------------------------------------------|---------|
| • 31 great colours                               | • 80% r |
| Girlie fit                                       | 20% p   |
| <ul> <li>Twin needle stitching detail</li> </ul> |         |
| Double fabric hood                               | • 280gs |
|                                                  |         |

# JH001F XS-XXL New Colour **Girlie College Hoodie**



### ification

ringspun cotton polyester

ism



Kids' sizes
 pg. 122







Twin needle stitching detail
3 panel double fabric hood
Soft feel peached cotton faced fabric

### Specification

 80% ringspun cotton 20% polyester

### • 280gsm

# JH002 xs-xxL SupaSoft Hoodie







# JH003 XS-5XL\* **Varsity Hoodie**



### Specification

• 80% ringspun cotton 20% polyester

• 280gsm

 Kids' sizes pg. 124

> \*All colours available in S-XXL - available in XS, 3XL and 5XL on selected colours.





 Vibrant eye-catching colours Twin needle stitching detail Flat lace drawcords

### Specification

• 80% polyester 20% ringspun cotton • 280gsm

• Kids' sizes pg. 125

# JH004 S-XXL **Electric Hoodie**



### Key Features

• Girlie fit Twin needle stitching detail • Three panel double fabric hood

#