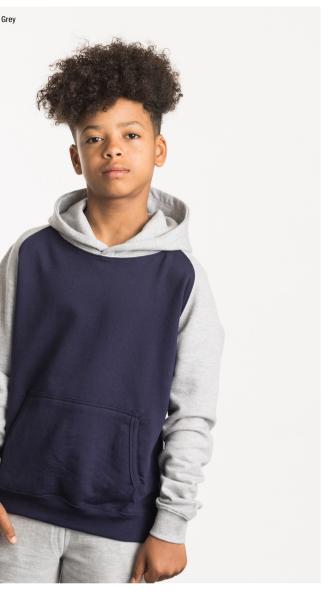

### Key Features

Twin needle stitching detail
 Classic all over camouflage print design
 Double fabric hood

• 70% ringspun cot

 70% ringspun cotton 30% polyester

• 280gsm

Kids' sizes
 pg. 128

# JH014 XS-XXL New Colour Camo Hoodie

JH015 in Jet Black

Heather Grev