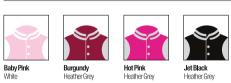

#### JH003 Varsity Hoodie / JH003J Kids Varsity Hoodie\*

| Arctic White<br>French Navy                                | Arctic White<br>Hot Pink                                                         | Baby Pink*<br>Arctic White                        | Bottle Green<br>Fire Red                            | Burgundy*<br>Charcoal                                                                    | Burgundy*<br>Gold                                                              | Burgundy<br>Oxford Navy      | Candyfloss Pink*<br>Hot Pink   | Charcoal<br>Burgundy                                          | Charcoal<br>Heather Grey                                     | Charcoal<br>Jet Black                                      |
|------------------------------------------------------------|----------------------------------------------------------------------------------|---------------------------------------------------|-----------------------------------------------------|------------------------------------------------------------------------------------------|--------------------------------------------------------------------------------|------------------------------|--------------------------------|---------------------------------------------------------------|--------------------------------------------------------------|------------------------------------------------------------|
|                                                            |                                                                                  |                                                   |                                                     |                                                                                          |                                                                                |                              |                                |                                                               |                                                              |                                                            |
| Charcoal<br>Orange Crush                                   | Desert Sand<br>Vanilla Milkshake                                                 | Fire Red<br>Arctic White                          | Fire Red*<br>Jet Black                              | Forest Green*<br>Gold                                                                    | Hawaiian Blue<br>Oxford Navy                                                   | Heather Grey*<br>Fire Red    | Heather Grey*<br>French Navy   | Heather Grey<br>Jet Black                                     | Heather Grey<br>Sapphire Blue                                | Hot Chocolate<br>Vanilla Milkshake                         |
| Hot Pink*<br>French Navy                                   | Hot Pink<br>Heather Grey                                                         | Jet Black<br>Arctic White                         | Jet Black*                                          | Jet Black*<br>Gold                                                                       | Jet Black*<br>Heather Grey                                                     | Jet Black*<br>Hot Pink       | Jet Black<br>Kelly Green       | Jet Black*<br>Orange Crush                                    | Jet Black<br>Purple                                          | Jet Black<br>Sapphire Blue                                 |
|                                                            |                                                                                  |                                                   |                                                     |                                                                                          |                                                                                |                              |                                |                                                               |                                                              |                                                            |
| Jet Black<br>Sun Yellow                                    | Kelly Green*<br>Arctic White                                                     | <b>Kelly Green</b><br>Sun Yellow                  | Lime Green<br>Magenta Magic                         | New French Navy*<br>Fire Red                                                             | New French Navy*<br>Heather Grey                                               | New French Navy*<br>Sky Blue | Oxford Navy<br>Candyfloss Pink | Oxford Navy<br>Hawaiian Blue                                  | Oxford Navy<br>Sun Yellow                                    | Purple<br>Heather Grey                                     |
| Purple*                                                    | Royal Blue                                                                       | Royal Blue                                        | Sapphire Blue*                                      | Sapphire Blue                                                                            | Sapphire Blue                                                                  | Sky Blue                     | Sun Yellow                     |                                                               |                                                              |                                                            |
| Sun Yellow                                                 | Arctic White                                                                     | Sun Yellow                                        | Heather Grey                                        | Lime Green                                                                               | Orange Crush                                                                   | Arctic White                 | Fire Red                       | JH013 S                                                       | Superbright                                                  | t Hoodie                                                   |
|                                                            |                                                                                  |                                                   |                                                     |                                                                                          |                                                                                |                              |                                |                                                               |                                                              |                                                            |
|                                                            |                                                                                  |                                                   |                                                     |                                                                                          |                                                                                |                              |                                |                                                               |                                                              |                                                            |
|                                                            | $\bigcirc$                                                                       |                                                   |                                                     |                                                                                          |                                                                                |                              |                                |                                                               |                                                              |                                                            |
|                                                            | Baby Pink<br>Heather Grey                                                        | Burgundy<br>Charcoal                              | Charcoal<br>Heather Grey                            | Charcoal*<br>Jet Black                                                                   | Heather Grey*<br>Jet Black                                                     | Jet Black*<br>Fire Red       |                                | Heather Grey<br>Electric Pink                                 | Hot Pink<br>Bectric Yellow                                   | Jet Black<br>Electric Green                                |
| Arctic White<br>Jet Black                                  |                                                                                  |                                                   | Heather Grey                                        |                                                                                          |                                                                                |                              |                                |                                                               |                                                              |                                                            |
| Jet Black<br>Jet Black<br>Jet Black<br>Gold                | Heather Grey                                                                     | Charcoal                                          | Heather Grey Heather Grey Oxford Navy* Heather Grey | Jet Black<br>Solid Black<br>Black Carno                                                  | Jet Black           Solid Green           Green Carno                          | Fire Red                     |                                |                                                               |                                                              |                                                            |
| Jet Black                                                  | Heather Grey                                                                     | Charcoal                                          | Heather Grey Heather Grey Oxford Navy* Heather Grey | Jet Black<br>Solid Black<br>Black Carno                                                  | Jet Black                                                                      | Fire Red                     |                                | Electric Pink                                                 | Eectric Yellow                                               | Electric Green                                             |
| Jet Black                                                  | Heather Grey                                                                     | Charcoal                                          | Heather Grey Heather Grey Oxford Navy* Heather Grey | Jet Black<br>Solid Black<br>Black Camo<br>JH033 B<br>JH033 B                             | Jet Black           Solid Green           Green Carno                          | Fire Red                     |                                | Bectric Pink  Dxford Navy Electric Orange                     | Bectric Yellow                                               | Electric Green  Sapphire Blue Electric Yellow              |
| Jet Black Jet Black Jet Black JH018 N MayStripe NavyStripe | Heather Grey<br>Jet Black<br>Sapphire Blue<br>autical Str<br>Heather Grey Stripe | Charcoal<br>Oxford Navy<br>Burgundy<br>ipe Hoodie | Heather Grey                                        | Jet Black<br>Solid Black<br>Black Camo<br>JH033 F<br>JH033 F<br>Actic White<br>Jet Black | Jet Black<br>Solid Green<br>Green Carno<br>Baseball Sv<br>Burgundy<br>Charcoal | Fire Red                     | Heather Grey<br>Jet Black      | Bectric Pink  Dxford Navy Electric Orange  Jet Black Fire Red | Bectric Yellow  Purple Electric Green  Conford Navy Burgundy | Electric Green                                             |
| Jet Black Jet Black Jet Black JH018 N MayStripe NavyStripe | Heather Grey<br>Jet Black<br>Sapphire Blue<br>autical Str                        | Charcoal<br>Oxford Navy<br>Burgundy<br>ipe Hoodie | Heather Grey                                        | Jet Black<br>Solid Black<br>Black Camo<br>JH033 F<br>JH033 F<br>Arctic White             | Jet Black<br>Solid Green<br>Green Carno<br>Baseball Sv<br>Burgundy<br>Charcoal | Fire Red<br>veat             | Jet Black                      | Bectric Pink  Cxford Navy Electric Orange  Jet Black          | Bectric Yellow  Purple Electric Green  Conford Navy Burgundy | Electric Green  Sapphire Blue Electric Yellow  Oxford Navy |