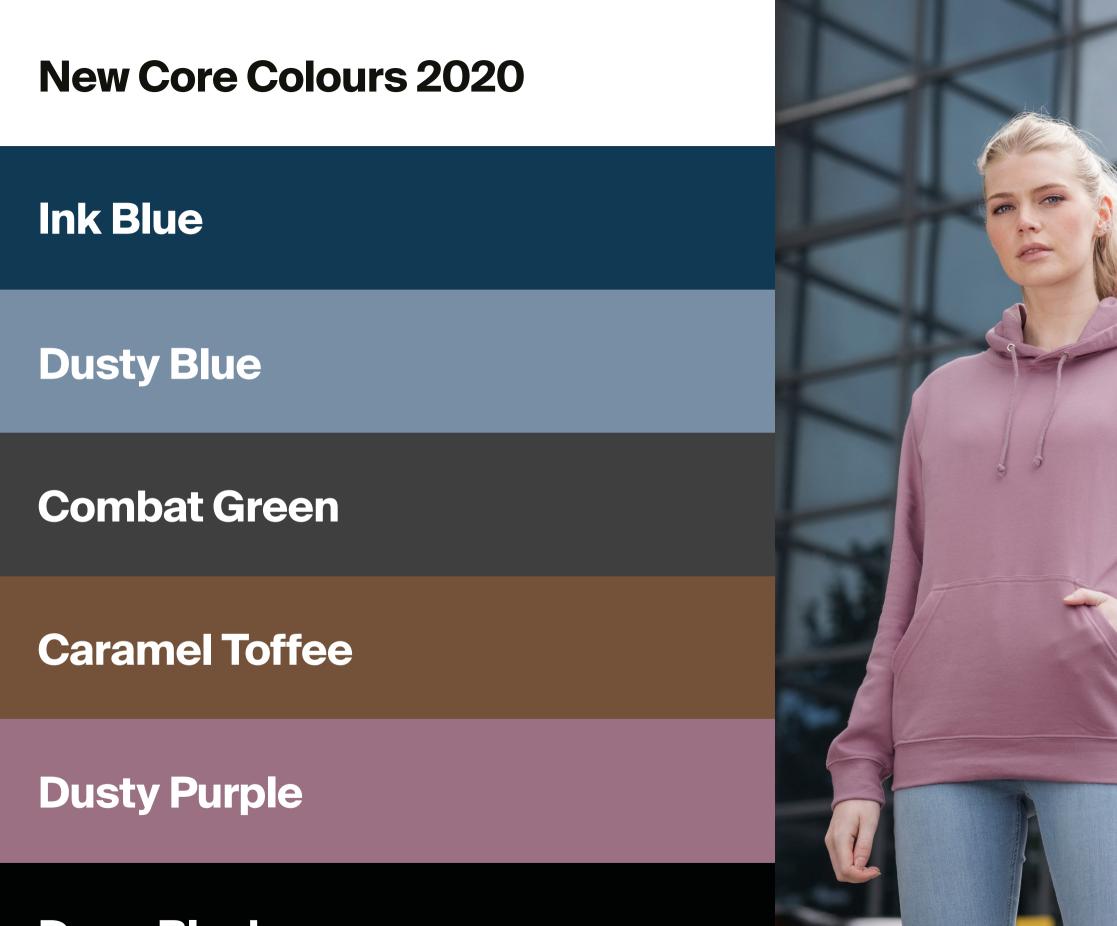

# **Core Colour Guide**

|                                 | NEW                     |              |            |              |            |            |          |            |                  |            | NEW        |           |            |                 |               |          |           |                    |         |              |               |              |        |               | NEW          |      |                |          |          |           |                |               |              |
|---------------------------------|-------------------------|--------------|------------|--------------|------------|------------|----------|------------|------------------|------------|------------|-----------|------------|-----------------|---------------|----------|-----------|--------------------|---------|--------------|---------------|--------------|--------|---------------|--------------|------|----------------|----------|----------|-----------|----------------|---------------|--------------|
|                                 |                         |              |            |              |            |            |          |            |                  |            |            |           |            |                 |               |          |           |                    |         |              |               |              |        |               |              |      |                |          |          |           |                |               |              |
|                                 | PFD (Prepared for dye)  | æ            |            | уŝ           | arey       |            |          |            | e)               |            |            |           |            | Pink            | ¥             |          |           |                    |         | e            | agic          |              |        | ſŊ.           | сь           |      | Burgundy Smoke |          |          |           | ;≡             | nge           | ge           |
|                                 | repare                  | Arctic White |            | Heather Grey | loondust ( | Steel Grey | coal     | Storm Grey | Black Smoke      | ack        | Deep Black | Pink      | Dusty Pink | Candyfloss Pink | Lipstick Pink | ink      | oerry     | <b>Frue Violet</b> | avender | Pinky Purple | Magenta Magic | Ultra Violet | 0      | Wild Mulberry | Dusty Purple |      | S Apur         | Apur     | ted      | Red       | Red Hot Chilli | Sunset Orange | Burnt Orange |
|                                 | PFD (P                  | Arctic       | Ash        | Heath        | Moon       | Stee       | Charcoal | Storm      | Black            | Jet Black  | Deep       | Baby Pink | Dusty      | Candy           | Lipsti        | Hot Pink | Cranberry | True \             | Laver   | Pinky        | Mage          | Ultra '      | Purple | Wild N        | Dusty        | Plum | Burgı          | Burgundy | Fire Red | Brick Red | Red F          | Sunse         | Burnt        |
| JH001 College Hoodie            | $\overline{\mathbf{O}}$ | $\bigcirc$   | $\bigcirc$ |              |            |            |          |            |                  |            |            |           |            |                 |               |          |           |                    |         |              |               |              |        |               |              |      |                |          |          |           |                |               |              |
| JH001F Girlie College Hoodie    |                         | 0            | $\bigcirc$ |              |            |            | ŏ        |            |                  | ŏ          | ŏ          |           |            |                 |               | ŏ        |           |                    |         | -            |               | -            | •      | -             |              |      | -              |          | ŏ        | -         | ŏ              | -             |              |
| JH001J Kids Hoodie              |                         | $\bigcirc$   | $\bigcirc$ |              |            |            | ŏ        | ŏ          |                  | ŏ          | ŏ          |           |            |                 |               | ŏ        |           |                    |         |              |               |              | •      |               |              | ŏ    |                | ŏ        | ŏ        |           | ŏ              |               |              |
| JH005 Girlie Longline Hoodie    |                         | 0            |            |              |            |            |          | -          |                  |            |            |           |            |                 |               | ŏ        |           |                    |         |              |               |              | •      |               |              | -    |                | -        | -        |           |                |               |              |
| JH007 Toodie                    |                         | 0            |            |              |            |            |          |            |                  | ŏ          |            |           |            |                 |               | -        |           |                    |         |              |               |              | -      |               |              |      |                |          |          |           |                |               |              |
| JH011 Epic Print Hoodie         |                         | Õ            |            |              |            |            | ŏ        |            |                  | Ŏ          |            |           |            |                 |               |          |           |                    |         |              |               |              |        |               |              |      |                |          |          |           |                |               |              |
| JH015 Hoodie Dress              |                         | 0            |            |              |            |            | Ĩ        |            |                  | Ŏ          |            |           |            |                 |               |          |           |                    |         |              |               |              |        |               |              |      |                | -        |          |           |                |               |              |
| JH016 Girlie Cropped Hoodie     |                         | 0            |            |              |            |            |          |            |                  | Ŏ          |            |           |            |                 |               |          |           |                    |         |              |               |              |        |               |              |      |                |          |          |           |                |               |              |
| JH019 Distressed Hoodie         |                         | -            |            |              |            |            |          |            |                  | •          |            |           |            |                 |               |          |           |                    |         |              |               |              |        |               |              |      |                |          |          |           |                |               |              |
| JH020 Street Hoodie             |                         |              |            |              |            |            |          |            |                  | •          |            |           |            |                 |               |          |           |                    |         |              |               |              |        |               |              |      |                |          |          |           |                |               |              |
| JH021 Cross Neck Hoodie         |                         |              |            |              |            |            |          |            |                  | •          |            |           |            |                 |               |          |           |                    |         |              |               |              | -      |               |              |      |                |          |          |           |                |               |              |
| JH030 AWDis Sweat               |                         | $\bigcirc$   | $\bigcirc$ |              |            |            |          |            |                  |            |            |           |            |                 |               |          |           |                    |         |              |               |              |        |               |              |      |                |          |          |           |                |               |              |
| JH030J Kids AWDis Sweat         |                         | $\bigcirc$   | $\bigcirc$ |              |            |            |          |            |                  |            | •          |           |            |                 |               |          |           |                    |         |              |               |              |        |               |              |      |                |          |          |           |                |               |              |
| JH035 Girlie Cropped Sweat      |                         | $\bigcirc$   |            |              |            |            |          |            |                  |            | lacksquare |           |            |                 |               |          |           |                    |         |              |               |              |        |               |              |      |                |          |          |           |                |               |              |
| JH036 Girlie Fashion Sweat      |                         | $\bigcirc$   |            |              |            |            |          |            |                  | lacksquare |            |           |            |                 |               |          |           |                    |         |              |               |              |        |               |              |      |                |          |          |           |                |               |              |
| JH046 Sophomore 1/4 Zip Sweat   |                         |              |            |              |            |            |          |            |                  | lacksquare |            |           |            |                 |               |          |           |                    |         |              |               |              |        |               |              |      |                |          |          |           |                |               |              |
| JH047 Fresher Full Zip Sweat    |                         |              |            |              |            |            |          |            |                  | lacksquare |            |           |            |                 |               |          |           |                    |         |              |               |              |        |               |              |      |                |          |          |           |                |               |              |
| JH050 Zoodie                    |                         | $\bigcirc$   | $\bigcirc$ |              |            |            |          |            | $\bullet$        | lacksquare |            |           |            |                 |               |          |           |                    |         |              |               |              |        |               |              |      |                |          |          |           |                |               |              |
| JH050J Kids Zoodie              |                         | $\bigcirc$   |            |              |            |            |          |            |                  | lacksquare |            |           |            |                 |               |          |           |                    |         |              |               |              |        |               |              |      |                |          |          |           |                |               |              |
| JH052 Chunky Zoodie             |                         |              |            |              |            |            |          |            |                  | lacksquare |            |           |            |                 |               |          |           |                    |         |              |               |              |        |               |              |      |                |          |          |           |                |               |              |
| JH055 Girlie Zoodie             |                         | $\bigcirc$   |            |              |            |            |          |            |                  | lacksquare |            |           |            |                 |               |          |           |                    |         |              |               |              |        |               |              |      |                |          |          |           |                |               |              |
| JH056 Girlie Cropped Zoodie     |                         |              |            |              |            |            |          |            |                  |            |            |           |            |                 |               |          |           |                    |         |              |               |              |        |               |              |      |                |          |          |           |                |               |              |
| JH057 Sleeveless Zoodie         |                         |              |            |              |            |            |          |            |                  |            |            |           |            |                 |               |          |           |                    |         |              |               |              |        |               |              |      |                |          |          |           |                |               |              |
| JH072 College Cuffed Jogpants   |                         |              |            |              |            |            |          |            |                  |            |            |           |            |                 |               |          |           |                    |         |              |               |              |        |               |              |      |                |          |          |           |                |               |              |
| JH072J Kids Cuffed Jogpants     |                         |              |            |              |            |            |          |            |                  |            |            |           |            |                 |               |          |           |                    |         |              |               |              |        |               |              |      |                |          |          |           |                |               |              |
| JH073 Dropped Crotch Jogpants   |                         |              |            |              |            |            |          |            |                  |            |            |           |            |                 |               |          |           |                    |         |              |               |              |        |               |              |      |                |          |          |           |                |               |              |
| JH074 Tapered Track Pant        |                         |              | $\bigcirc$ |              |            |            |          |            |                  | lacksquare |            |           |            |                 |               |          |           |                    |         |              |               |              |        |               |              |      |                |          |          |           |                |               |              |
| JH074J Kids Tapered Track Pant  |                         |              |            |              |            |            |          |            |                  | lacksquare |            |           |            |                 |               |          |           |                    |         |              |               |              |        |               |              |      |                |          |          |           |                |               |              |
| JH077 Girlie Tapered Track Pant |                         |              |            |              |            |            |          |            |                  | ullet      |            |           |            |                 |               |          |           |                    |         |              |               |              |        |               |              |      |                |          |          |           |                |               |              |
| JH080 Campus Shorts             |                         |              |            |              |            |            |          |            |                  | •          |            |           |            |                 |               |          |           |                    |         |              |               |              |        |               |              |      |                |          |          |           |                |               |              |
| JH100 Chunky Hoodie             |                         |              |            |              |            |            |          |            |                  |            |            |           |            |                 |               |          |           |                    |         |              |               |              |        |               |              |      |                |          |          |           |                |               |              |
| JH101 Graduate H-weight Hoodie  |                         | 0            |            |              |            |            | ۲        |            |                  | •          |            |           |            |                 |               |          |           |                    |         |              |               |              |        |               |              |      |                |          |          |           |                |               |              |
| JH130 Graduate H-weight Sweat   |                         | 0            |            |              |            |            |          |            |                  | •          |            |           |            |                 |               |          |           |                    |         |              |               |              |        |               |              |      |                |          |          |           |                |               |              |
| JH150 Graduate H-weight Zoodie  |                         |              |            |              |            |            |          |            |                  | •          |            |           |            |                 |               |          |           |                    |         |              |               |              |        |               |              |      |                |          |          |           |                |               |              |
| JH200 Drawcords in a Tube       | Ele                     | ctric        | Pacl       | k Elec       | etric C    | )range     | e & E    | lectric    | c Ye <b>ll</b> a | ow 🤇       |            |           | Mon        | lochr           | ome           | Pack     | Arct      | ic Wh              | ite &   | Jet B        | lack          | 0            | Ð      |               |              |      |                |          |          |           |                |               |              |