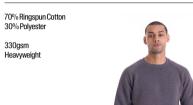

 80% ringspun cotton 20% polyester
 70% ringspun cotton 30% polyester (Smoke colours)
 Kids' sizes pg. 122

• 280gsm

JH001 xs-5xL\* New Colours College Hoodie \*All colours available in XS-3XL available in 5XL on selected colours.

JH001 in Mustard & Ink Blue

**Deep Black** 

| ey Features                                      | Specifi |
|--------------------------------------------------|---------|
| • 31 great colours                               | • 80% r |
| Girlie fit                                       | 20% p   |
| <ul> <li>Twin needle stitching detail</li> </ul> |         |
| Double fabric hood                               | • 280gs |
|                                                  |         |

### ification

ringspun cotton polyester

ism

Kids' sizes
 pg. 122

Twin needle stitching detail
3 panel double fabric hood
Soft feel peached cotton faced fabric

### Specification

 80% ringspun cotton 20% polyester

### • 280gsm