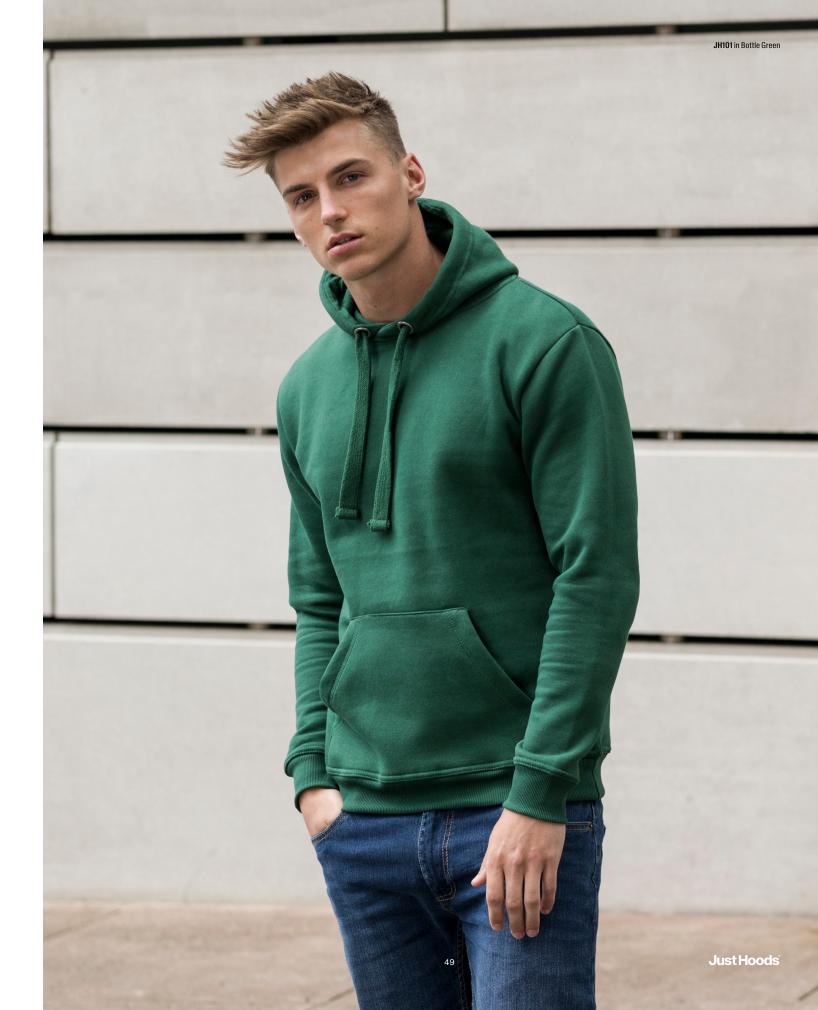

# JH101 XS-3XL **Graduate Heavyweight Hoodie**

Deep Black Heather Grey JH103 in Heather Grey / Deep Black

### Key Features

Heavyweight Hoodie
 Double fabric hood with single jersey contrast inner
 Twin needle stitching detail

### Specification

 70% ringspun cotton 30% polyester

• 330gsm